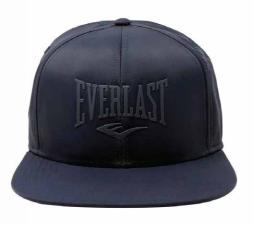

SKU: EV2CCL333C COLOR: Navy

#### Adjustable Cap

#### CAMO

Adjustable Hat features soft cotton and a durable six-panel design and lightweight materials to help. keep your head comfortable and cool. Adjustable strap lets you easily personalize your fit.