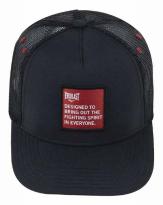

#### Adjustable Cap

#### **PATCH**

Adjustable Hat features a six-panel design with an adjustable back closure for a custom fit.

Combines the classic look and feel of a trucker hat, plus mesh panels to keep you cool on and off your board.

PATCH LOGO DESIGN ON THE FRONT ADJUSTABLE COVERAGE. UNISEX

SKU: EV2CCL403P COLOR: Black / Charcoal