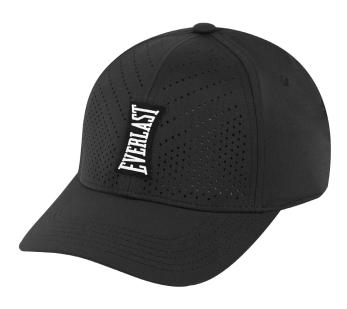

#### Flat Cap

#### **TIMER**

Hat is made stretch fabric with perforations to help you stay dry and comfortable. Laser perforations on the side enhance ventilation and adds a unique design. adjustable velcro strap lets you easily personalize your fit.

SKU: EV2CCL521T COLOR: Black

SKU: EV2CCL523T COLOR: Navy

SKU: EV2CCL601R COLOR: Black

SKU: EV2CCL602R COLOR: Grey

SKU: EV2CCL603R COLOR: Navy