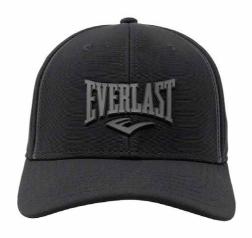

#### Flat Cap

#### **TIMER**

Hat is made stretch fabric with perforations to help you stay dry and comfortable. Laser perforations on the side enhance ventilation and adds a unique design. adjustable velcro strap lets you easily personalize your fit.

SKU: EV2CCL521T COLOR: Black

SKU: EV2CCL523T COLOR: Navy

SKU: EV2CCL601R COLOR: Black

SKU: EV2CCL602R COLOR: Grey

SKU: EV2CCL603R COLOR: Navy