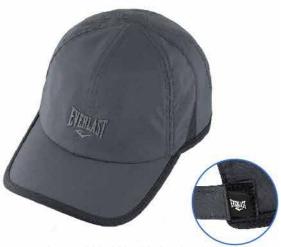

#### Flat Cap

#### **TIMER**

Hat is made stretch fabric with perforations to help you stay dry and comfortable. Laser perforations on the side enhance ventilation and adds a unique design. adjustable velcro strap lets you easily personalize your fit.

SKU: EV2CCL521T COLOR: Black

SKU: EV2CCL523T COLOR: Navy

SKU: EV2CCL601R COLOR: Black

SKU: EV2CCL602R COLOR: Grey

SKU: EV2CCL603R COLOR: Navy