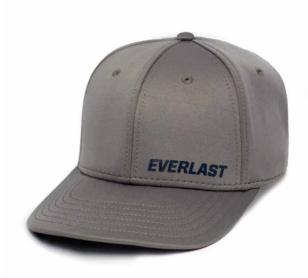

able six-panel design and lightweight materials to help. keep your head comfortable and cool. Snapback closure lets you adjust the fit.

RUBBER PATCH EVERLAST DESIGN ON THE SIDE FRONT ONE SIZE FITS MOST UNISEX









SKU: EV2CCF902 COLOR: Navy



SKU: EV2CCF901 COLOR: Black



SKU: EV2CCF903 COLOR:Grey

# Adjustable Snapback Cap

Adjustable Hat features a six-panel design with an adjustable back closure for a custom fit. plus mesh panels to keep you cool on and off your board.

TPU EVERLAST BOXING EQUIPMENT LOGO DESIGN ON THE FRONT ADJUSTABLE CLOSURE UNISEX







Adjustable Snapback Cap

### **TRAINER SNAP**

Adjustable Hat features a six-panel design with an adjustable back closure for a custom fit.

TPU EVERLAST BOXING EQUIPMENT LOGO DESIGN ON THE FRONT ADJUSTABLE CLOSURE UNISEX







SKU: EV9CCJ442 COLOR: DARK GREY

# Fitted Cap **BOLD**

6-panel design, a flat bill and an adjustable back closure. It's made from durable twill fabric that delivers lightweight, sweat-wicking support. TPU ECON LOGO DESIGN ON THE FRONT UNISEX





SKU: EV1CCJ992 COLOR: NAVY

# Adjustable Hat JHC II FLAT

Features the reliable comfort of a design with 6 panels, a flat brim and an adjustable back closure. Embroidered eyelets improve ventilation.
Snap closure adjusts for a custom fit.
Embroidered design on the front.
ONE SIZE.
UNISEX.











SKU: EV2CCL722S COLOR: Charcoal



SKU: EV2CCL721S COLOR: Black



SKU: EV2CCL723S COLOR: Navy

Fitted Cap

#### **SUNDAY FITTED**

Sportswear Cap sets you up with soft cotton and a classic 6-panel design for all day comfort. Its adjustable velcro s