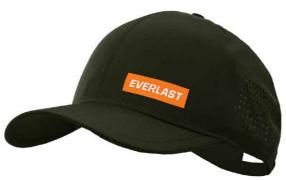

#### Adjustable Cap

#### **PATCH**

Adjustable Hat features a six-panel design with an adjustable back closure for a custom fit.

Combines the classic look and feel of a trucker hat, plus mesh panels to keep you cool on and off your board.

PATCH LOGO DESIGN ON THE FRONT ADJUSTABLE COVERAGE. UNISEX

SKU: EV2CCL403P COLOR: Black / Charcoal