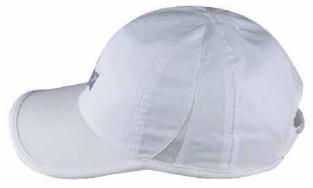

### **UPF RUNNER**

Cap features breathable technology and an adjustable strap to keep you covered and comfortable on your run. Laser perforations allow breathability. Adjustable back closure for a custom fit. TPU EVERLAST LOGO ADJUSTABLE CLOSURE UNISEX

SKU: EV2CCR108S COLOR: White

SKU: EV2CCR101S COLOR: Black

SKU: EV2CCR103S COLOR: Navy

Adjustable Cap