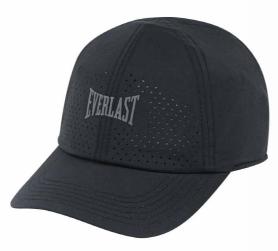

#### Flat Cap

#### **TIMER**

Hat is made stretch fabric with perforations to help you stay dry and comfortable. Laser perforations on the side enhance ventilation and adds a unique design. adjustable velcro strap lets you easily personalize your fit.

SKU: EV2CCL521T COLOR: Black

SKU: EV2CCL523T COLOR: Navy

SKU: EV2CCL601R COLOR: Black

SKU: EV2CCL602R COLOR: Grey

SKU: EV2CCL603R COLOR: Navy