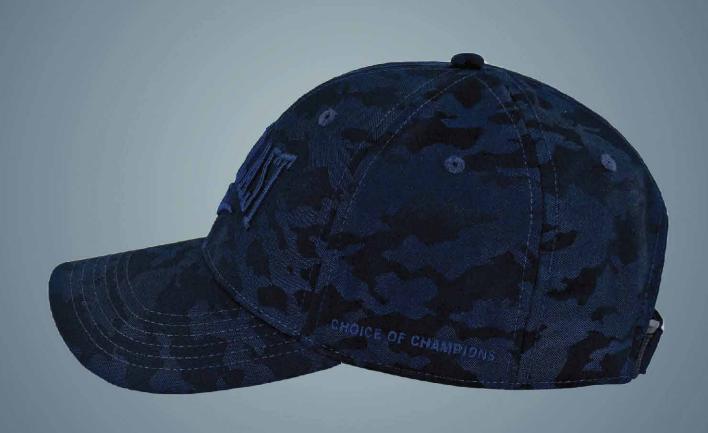

SKU: EV2CCL333C COLOR: Navy

#### Adjustable Cap

#### CAMO

Adjustable Hat features soft cotton and a durable six-panel design and lightweight materials to help. keep your head comfortable and cool. Adjustable strap lets you easily personalize your fit.