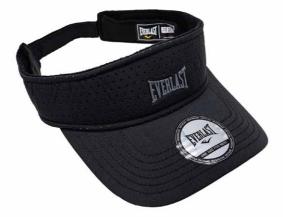

# **VISORS**

SKU: EV2JVR021 COLOR: Black

# Fitted Cap VISORS

Everlast Visor helps shield your eyes from the sun with a lightweight, breathable design. Laser perforations enhance ventilation.

Adjustable back closure for a custom fit.

UNISEX

SKU: EV2JVR023 COLOR: White