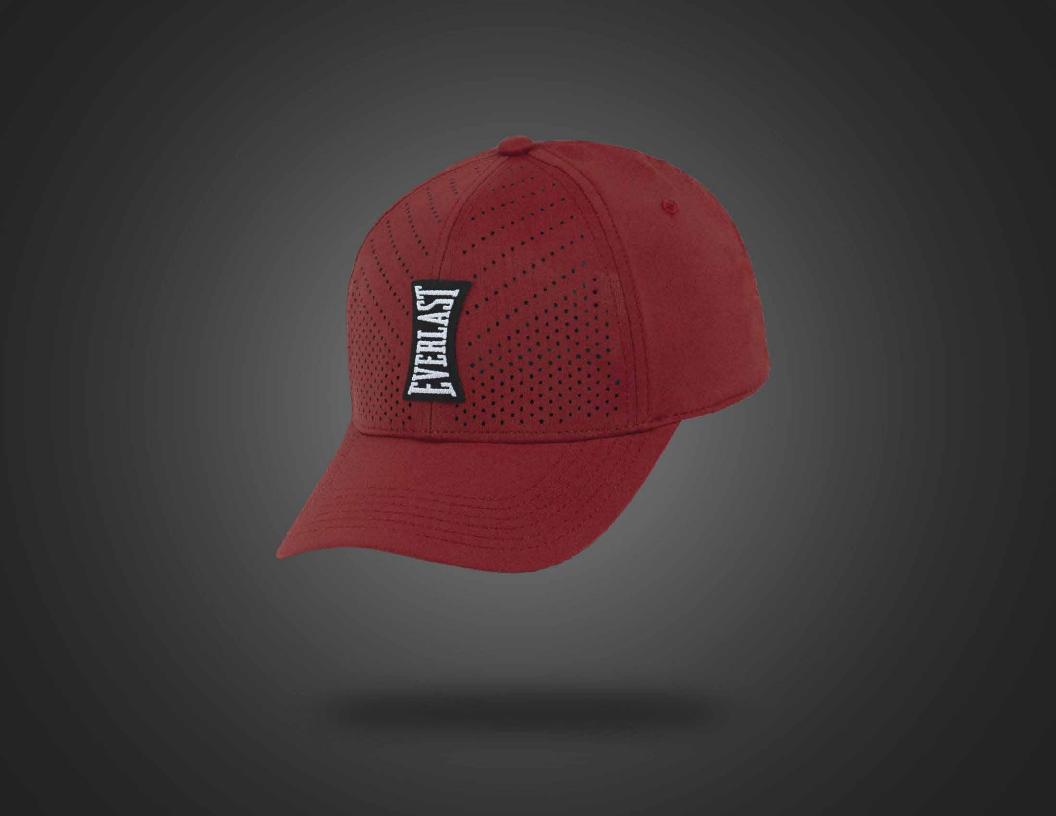

#### Flat Cap

#### **TIMER**

Hat is made stretch fabric with perforations to help you stay dry and comfortable. Laser perforations on the side enhance ventilation and adds a unique design. adjustable velcro strap lets you easily personalize your fit.

SKU: EV2CCL521T COLOR: Black

SKU: EV2CCL523T COLOR: Navy

SKU: EV2CCL601R COLOR: Black

SKU: EV2CCL602R COLOR: Grey

SKU: EV2CCL603R COLOR: Navy