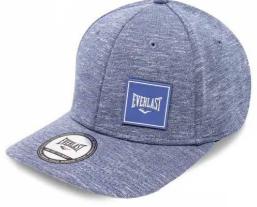

#### Adjustable Cap

#### **PATCH**

Adjustable Hat features a six-panel design with an adjustable back closure for a custom fit.

Combines the classic look and feel of a trucker hat, plus mesh panels to keep you cool on and off your board.

PATCH LOGO DESIGN ON THE FRONT ADJUSTABLE COVERAGE. UNISEX

SKU: EV2CCL403P COLOR: Black / Charcoal