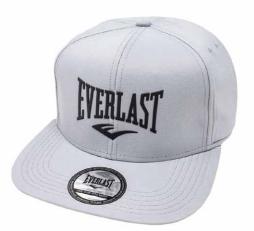

3D EMBROIDERY EVERLAST LOGO ADJUSTABLE COVERAGE. UNISEX

SKU: EV2CCL331C COLOR: Black

SKU: EV2CCL401P COLOR: Black