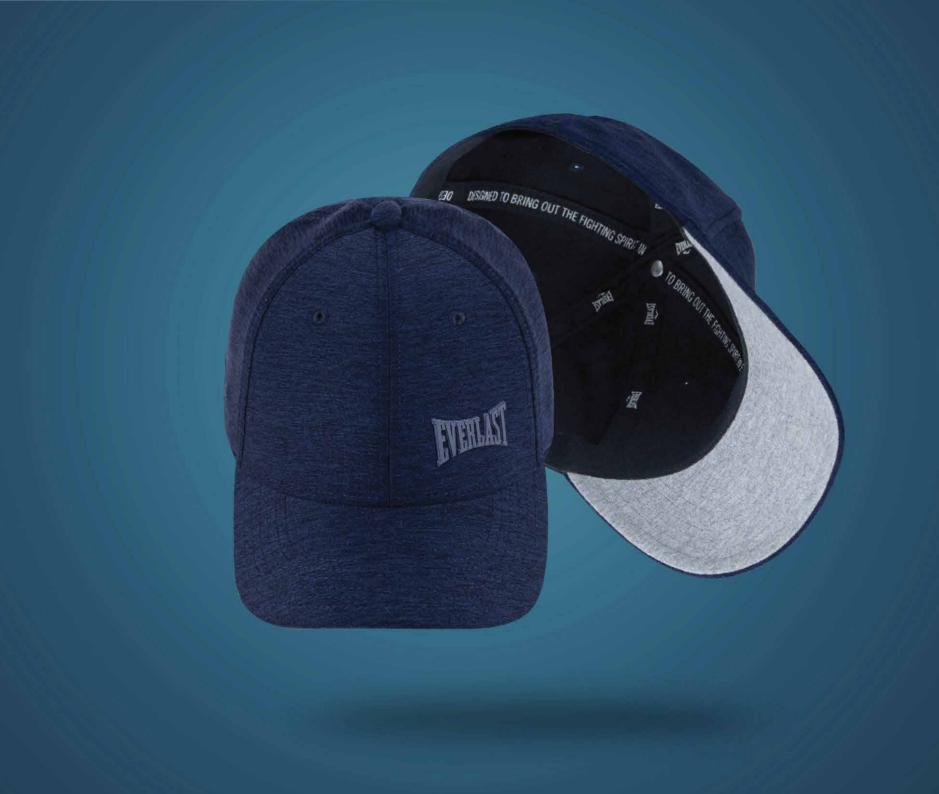

# Adjustable Cap **REPUBLIC**

Adjustable Hat features soft and a durable six-panel design and lightweight materials to help keep your head comfortable and cool. Laser perforations allow breathability.

Sweatband is soft and absorbent.

Stretchy fabric and adjustable closure give you a personalized fit.

UNISEX

SKU: EV2CCL606R COLOR: Green

SKU: EV2CCL607R COLOR: Red

SKU: EV2CCL708S COLOR: White

SKU: EV2CCL701S COLOR: Black

SKU: EV2CCL702S COLOR: Charcoal