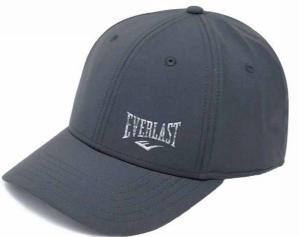

#### CAMO

Adjustable Hat features soft cotton and a durable six-panel design and lightweight materials to help. keep your head comfortable and cool. Adjustable strap lets you easily personalize your fit.

3D EMBROIDERY EVERLAST LOGO ADJUSTABLE COVERAGE. UNISEX

SKU: EV2CCL331C COLOR: Black

SKU: EV2CCL401P COLOR: Black