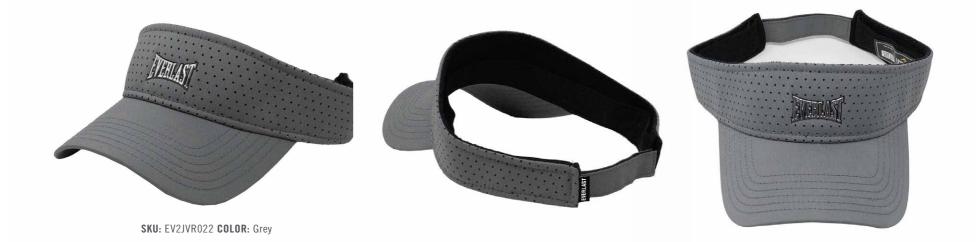

# **VISORS**

SKU: EV2JVR021 COLOR: Black

# Fitted Cap VISORS

Everlast Visor helps shield your eyes from the sun with a lightweight, breathable design. Laser perforations enhance ventilation.

Adjustable back closure for a custom fit.

UNISEX

SKU: EV2JVR023 COLOR: White