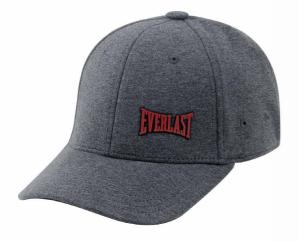

#### **SUNDAY FITTED**

Sportswear Cap sets you up with soft cotton and a classic 6-panel design for all day comfort. Its adjustable velcro strap lets you easily personalize your fit.

4.5cm RUBBER LOGO DESIGN ON THE FRONT
CHOICE OF CHAMPIONS BACK HIGH DENSITY PRINT LOGO
NYLON WEBBING WITH PLASTIC CLIP
ADJUSTABLE CLOSURE