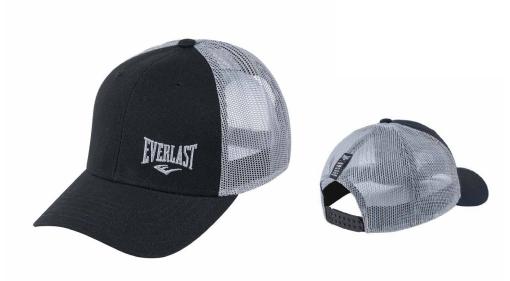

### **TRUCKER**

Adjustable Hat features a six-panel design with an adjustable back closure for a custom fit.

Combines the classic look and feel of a trucker hat, plus mesh panels to keep you cool on and off your board.

EMBROIDERY EVERLAST LOGO ON THE SIDE FRONT ONE SIZE FITS MOST UNISEX

SKU: EV2CCR931U LADIES FIT COLOR: Black SKU: EV1CCK994 LADIES FIT COLOR: Black

SKU: EV2CCR912U COLOR: Grey

Adjustable Cap