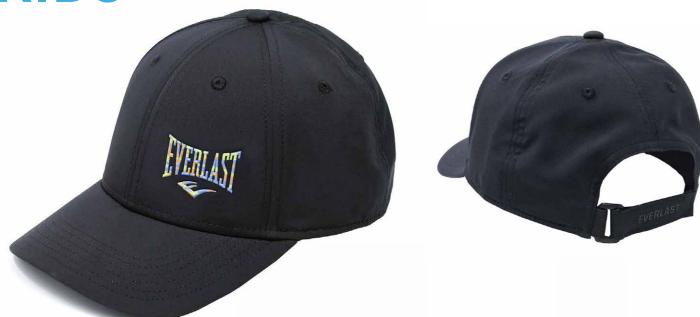

#### CAMO

Adjustable Hat features soft cotton and a durable six-panel design and lightweight materials to help. keep your head comfortable and cool. Adjustable strap lets you easily personalize your fit.

3D EMBROIDERY EVERLAST LOGO ADJUSTABLE COVERAGE. UNISEX

SKU: EV2CCL331C COLOR: Black

SKU: EV2CCL401P COLOR: Black