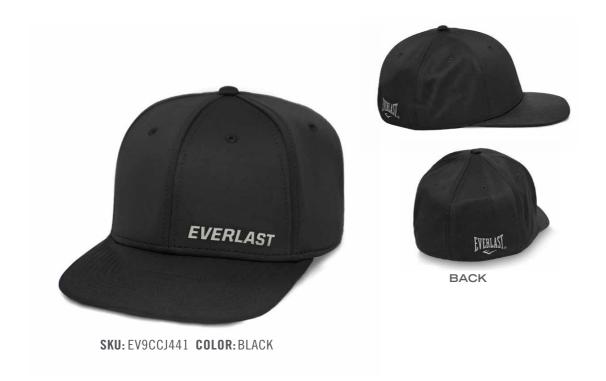

# Adjustable Snapback Cap

Adjustable Hat features a six-panel design with an adjustable back closure for a custom fit. plus mesh panels to keep you cool on and off your board.

TPU EVERLAST BOXING EQUIPMENT LOGO DESIGN ON THE FRONT ADJUSTABLE CLOSURE UNISEX

Adjustable Snapback Cap