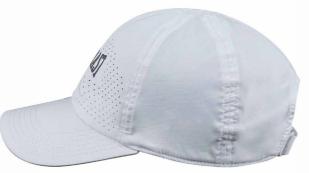

#### Flat Cap

#### **TIMER**

Hat is made stretch fabric with perforations to help you stay dry and comfortable. Laser perforations on the side enhance ventilation and adds a unique design. adjustable velcro strap lets you easily personalize your fit.

SKU: EV2CCL521T COLOR: Black

SKU: EV2CCL523T COLOR: Navy

SKU: EV2CCL601R COLOR: Black

SKU: EV2CCL602R COLOR: Grey

SKU: EV2CCL603R COLOR: Navy