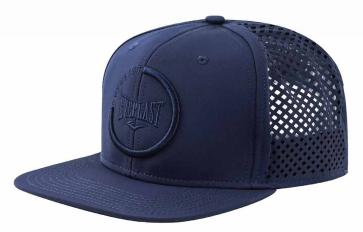

# Adjustable Snapback Cap

Adjustable Hat features a six-panel design with an adjustable back closure for a custom fit. plus mesh panels to keep you cool on and off your board.

TPU EVERLAST BOXING EQUIPMENT LOGO DESIGN ON THE FRONT ADJUSTABLE CLOSURE UNISEX