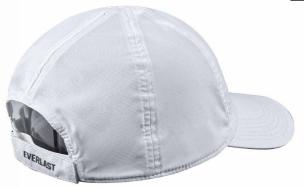

#### Flat Cap

#### **TIMER**

Hat is made stretch fabric with perforations to help you stay dry and comfortable. Laser perforations on the side enhance ventilation and adds a unique design. adjustable velcro strap lets you easily personalize your fit.

SKU: EV2CCL521T COLOR: Black

SKU: EV2CCL523T COLOR: Navy

SKU: EV2CCL601R COLOR: Black

SKU: EV2CCL602R COLOR: Grey

SKU: EV2CCL603R COLOR: Navy