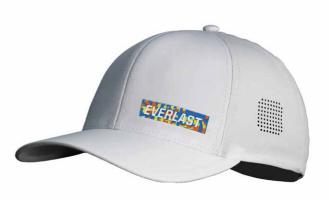

#### Adjustable Cap

#### **PATCH**

Adjustable Hat features a six-panel design with an adjustable back closure for a custom fit.

Combines the classic look and feel of a trucker hat, plus mesh panels to keep you cool on and off your board.

PATCH LOGO DESIGN ON THE FRONT ADJUSTABLE COVERAGE. UNISEX

SKU: EV2CCL403P COLOR: Black / Charcoal