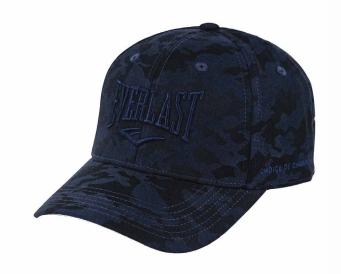

SKU: EV2CCL333C COLOR: Navy

#### Adjustable Cap

#### CAMO

Adjustable Hat features soft cotton and a durable six-panel design and lightweight materials to help. keep your head comfortable and cool. Adjustable strap lets you easily personalize your fit.