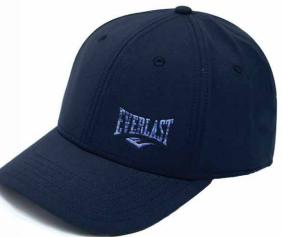

#### CAMO

Adjustable Hat features soft cotton and a durable six-panel design and lightweight materials to help. keep your head comfortable and cool. Adjustable strap lets you easily personalize your fit.

3D EMBROIDERY EVERLAST LOGO ADJUSTABLE COVERAGE. UNISEX

SKU: EV2CCL331C COLOR: Black

SKU: EV2CCL401P COLOR: Black