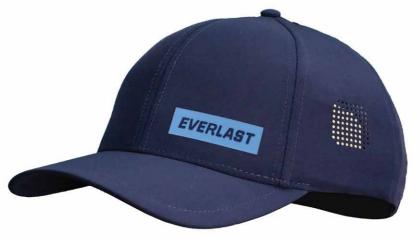

### **UPF RUNNER**

Cap features breathable technology and an adjustable strap to keep you covered and comfortable on your run. Laser perforations allow breathability. Adjustable back closure for a custom fit. TPU EVERLAST LOGO ADJUSTABLE CLOSURE UNISEX

SKU: EV2CCR108S COLOR: White

SKU: EV2CCR101S COLOR: Black

SKU: EV2CCR103S COLOR: Navy

Adjustable Cap