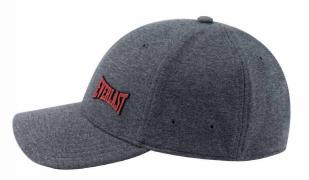

#### **SUNDAY FITTED**

Sportswear Cap sets you up with soft cotton and a classic 6-panel design for all day comfort. Its adjustable velcro strap lets you easily personalize your fit.

4.5cm RUBBER LOGO DESIGN ON THE FRONT
CHOICE OF CHAMPIONS BACK HIGH DENSITY PRINT LOGO
NYLON WEBBING WITH PLASTIC CLIP
ADJUSTABLE CLOSURE