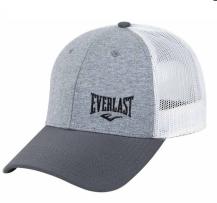

#### Adjustable Cap

### **TRUCKER**

Adjustable Hat features a six-panel design with an adjustable back closure for a custom fit.

Combines the classic look and feel of a trucker hat, plus mesh panels to keep you cool on and off your board.

EMBROIDERY EVERLAST LOGO ON THE SIDE FRONT ONE SIZE FITS MOST UNISEX

SKU: EV2CCR931U LADIES FIT COLOR: Black SKU: EV1CCK994 LADIES FIT COLOR: Black

SKU: EV2CCR912U COLOR: Grey

Adjustable Cap