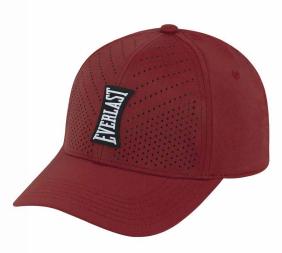

#### Flat Cap

#### **TIMER**

Hat is made stretch fabric with perforations to help you stay dry and comfortable. Laser perforations on the side enhance ventilation and adds a unique design. adjustable velcro strap lets you easily personalize your fit.

SKU: EV2CCL521T COLOR: Black

SKU: EV2CCL523T COLOR: Navy

SKU: EV2CCL601R COLOR: Black

SKU: EV2CCL602R COLOR: Grey

SKU: EV2CCL603R COLOR: Navy