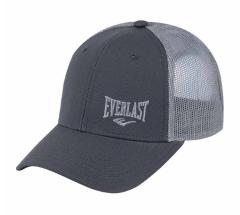

#### Adjustable Cap

#### **PATCH**

Adjustable Hat features a six-panel design with an adjustable back closure for a custom fit.

Combines the classic look and feel of a trucker hat, plus mesh panels to keep you cool on and off your board.

PATCH LOGO DESIGN ON THE FRONT ADJUSTABLE COVERAGE. UNISEX

SKU: EV2CCL403P COLOR: Black / Charcoal