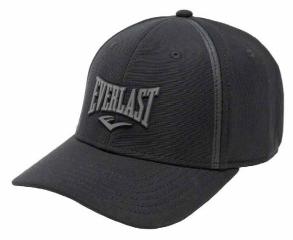

#### Flat Cap

#### **TIMER**

Hat is made stretch fabric with perforations to help you stay dry and comfortable. Laser perforations on the side enhance ventilation and adds a unique design. adjustable velcro strap lets you easily personalize your fit.

SKU: EV2CCL521T COLOR: Black

SKU: EV2CCL523T COLOR: Navy

SKU: EV2CCL601R COLOR: Black

SKU: EV2CCL602R COLOR: Grey

SKU: EV2CCL603R COLOR: Navy