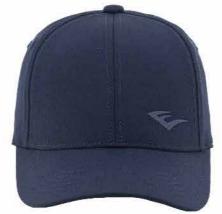

# Adjustable Cap **REPUBLIC**

Adjustable Hat features soft and a durable six-panel design and lightweight materials to help keep your head comfortable and cool. Laser perforations allow breathability.

Sweatband is soft and absorbent.

Stretchy fabric and adjustable closure give you a personalized fit.

UNISEX

SKU: EV2CCL606R COLOR: Green

SKU: EV2CCL607R COLOR: Red

SKU: EV2CCL708S COLOR: White

SKU: EV2CCL701S COLOR: Black

SKU: EV2CCL702S COLOR: Charcoal