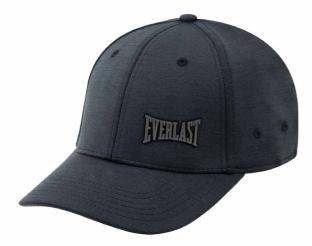

#### **ECON ADJUSTABLE**

Sportswear Cap sets you up with soft cotton and a classic 6-panel design for all day comfort. Its adjustable velcro strap lets you easily personalize your fit.

TPU ECON LOGO DESIGN ON THE FRONT BACK HIGH DENSITY PRINT LOGO NYLON WEBBING WITH PLASTIC CLIP ADJUSTABLE CLOSURE

# Fitted Cap **ECON IV**

Sportswear Cap sets you up with soft cotton and a classic 6-panel design for all day comfort. Its adjustable velcro strap lets you easily personalize your fit.

TPU ECON LOGO DESIGN ON THE FRONT / HIGH DENSITY LOGO ON ADJUSTABLE CLOSURE UNISEX