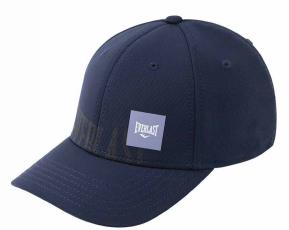

#### **PATCH**

Adjustable Hat features a six-panel design with an adjustable back closure for a custom fit.

Combines the classic look and feel of a trucker hat, plus mesh panels to keep you cool on and off your board.

PATCH LOGO DESIGN ON THE FRONT ADJUSTABLE COVERAGE. UNISEX

SKU: EV2CCL403P COLOR: Black / Charcoal