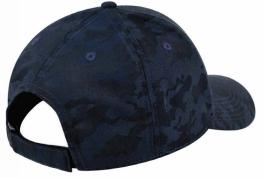

SKU: EV2CCL333C COLOR: Navy

#### Adjustable Cap

#### CAMO

Adjustable Hat features soft cotton and a durable six-panel design and lightweight materials to help. keep your head comfortable and cool. Adjustable strap lets you easily personalize your fit.