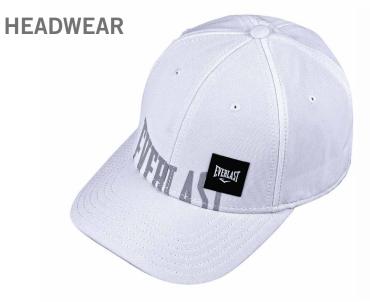

#### Adjustable Cap

#### **ECON ADJUSTABLE**

Sportswear Cap sets you up with soft cotton and a classic 6-panel design for all day comfort. Its adjustable velcro strap lets you easily personalize your fit.

TPU ECON LOGO DESIGN ON THE FRONT BACK HIGH DENSITY PRINT LOGO NYLON WEBBING WITH PLASTIC CLIP ADJUSTABLE CLOSURE