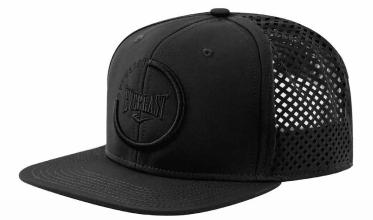

# Adjustable Snapback Cap

Adjustable Hat features a six-panel design with an adjustable back closure for a custom fit. plus mesh panels to keep you cool on and off your board.

TPU EVERLAST BOXING EQUIPMENT LOGO DESIGN ON THE FRONT ADJUSTABLE CLOSURE UNISEX