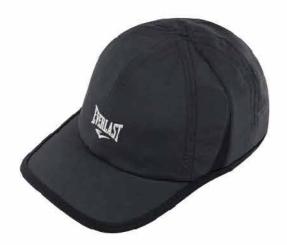

#### Flat Cap

#### **TIMER**

Hat is made stretch fabric with perforations to help you stay dry and comfortable. Laser perforations on the side enhance ventilation and adds a unique design. adjustable velcro strap lets you easily personalize your fit.

SKU: EV2CCL521T COLOR: Black

SKU: EV2CCL523T COLOR: Navy

SKU: EV2CCL601R COLOR: Black

SKU: EV2CCL602R COLOR: Grey

SKU: EV2CCL603R COLOR: Navy