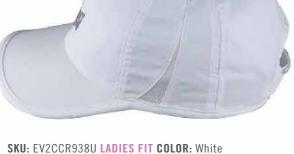

### **UPF RUNNER**

Cap features breathable technology and an adjustable strap to keep you covered and comfortable on your run. Laser perforations allow breathability. Adjustable back closure for a custom fit. TPU EVERLAST LOGO ADJUSTABLE CLOSURE UNISEX

SKU: EV2CCR108S COLOR: White

SKU: EV2CCR101S COLOR: Black

SKU: EV2CCR103S COLOR: Navy

Adjustable Cap