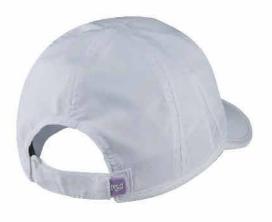

### **UPF RUNNER**

Cap features breathable technology and an adjustable strap to keep you covered and comfortable on your run. Laser perforations allow breathability. Adjustable back closure for a custom fit. TPU EVERLAST LOGO ADJUSTABLE CLOSURE UNISEX

SKU: EV2CCR108S COLOR: White

SKU: EV2CCR101S COLOR: Black

SKU: EV2CCR103S COLOR: Navy

Adjustable Cap