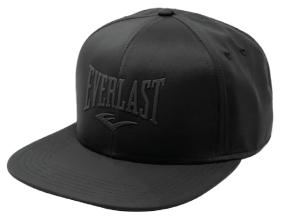

3D EMBROIDERY EVERLAST LOGO ADJUSTABLE COVERAGE. UNISEX

SKU: EV2CCL331C COLOR: Black

SKU: EV2CCL401P COLOR: Black