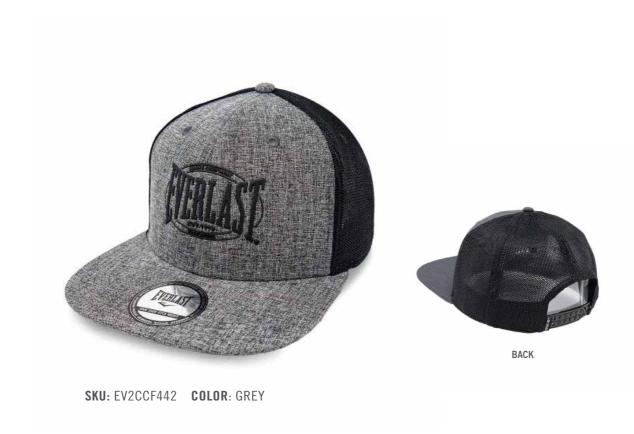

### **TRAINER SNAP**

Adjustable Hat features a six-panel design with an adjustable back closure for a custom fit.

TPU EVERLAST BOXING EQUIPMENT LOGO DESIGN ON THE FRONT ADJUSTABLE CLOSURE UNISEX

SKU: EV9CCJ442 COLOR: DARK GREY