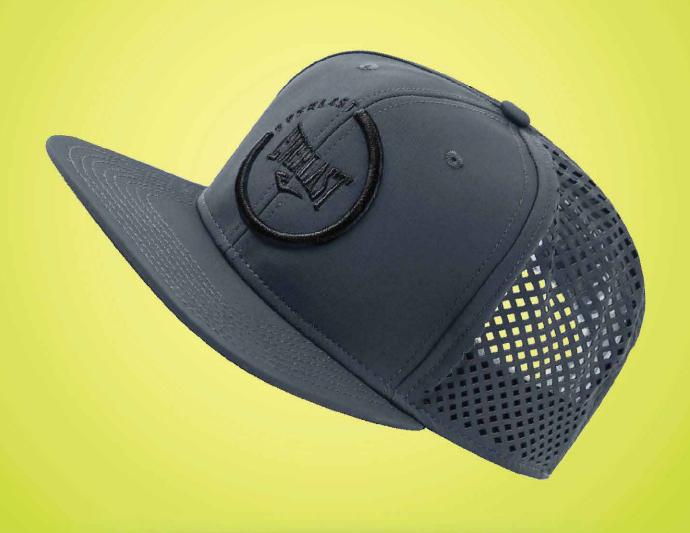

#### Flat Cap

#### **TIMER**

Hat is made stretch fabric with perforations to help you stay dry and comfortable. Laser perforations on the side enhance ventilation and adds a unique design. adjustable velcro strap lets you easily personalize your fit.

SKU: EV2CCL521T COLOR: Black

SKU: EV2CCL523T COLOR: Navy

SKU: EV2CCL601R COLOR: Black

SKU: EV2CCL602R COLOR: Grey

SKU: EV2CCL603R COLOR: Navy