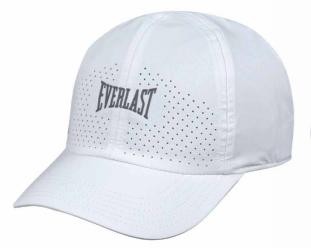

### **UPF RUNNER**

Cap features breathable technology and an adjustable strap to keep you covered and comfortable on your run. Laser perforations allow breathability. Adjustable back closure for a custom fit. TPU EVERLAST LOGO ADJUSTABLE CLOSURE UNISEX

SKU: EV2CCR108S COLOR: White

SKU: EV2CCR101S COLOR: Black

SKU: EV2CCR103S COLOR: Navy

Adjustable Cap