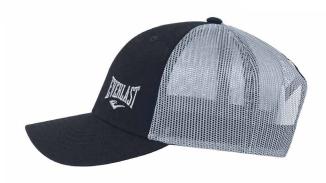

#### Adjustable Cap

#### **PATCH**

Adjustable Hat features a six-panel design with an adjustable back closure for a custom fit.

Combines the classic look and feel of a trucker hat, plus mesh panels to keep you cool on and off your board.

PATCH LOGO DESIGN ON THE FRONT ADJUSTABLE COVERAGE. UNISEX

SKU: EV2CCL403P COLOR: Black / Charcoal