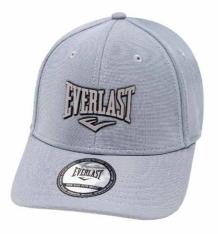

#### Flat Cap

#### **TIMER**

Hat is made stretch fabric with perforations to help you stay dry and comfortable. Laser perforations on the side enhance ventilation and adds a unique design. adjustable velcro strap lets you easily personalize your fit.

SKU: EV2CCL521T COLOR: Black

SKU: EV2CCL523T COLOR: Navy

SKU: EV2CCL601R COLOR: Black

SKU: EV2CCL602R COLOR: Grey

SKU: EV2CCL603R COLOR: Navy