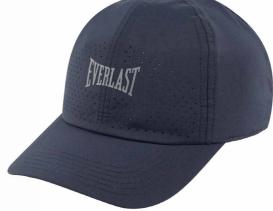

#### Flat Cap

#### **TIMER**

Hat is made stretch fabric with perforations to help you stay dry and comfortable. Laser perforations on the side enhance ventilation and adds a unique design. adjustable velcro strap lets you easily personalize your fit.

SKU: EV2CCL521T COLOR: Black

SKU: EV2CCL523T COLOR: Navy

SKU: EV2CCL601R COLOR: Black

SKU: EV2CCL602R COLOR: Grey

SKU: EV2CCL603R COLOR: Navy