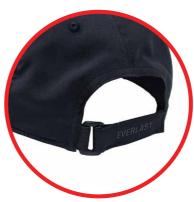

# Adjustable Cap **REPUBLIC**

Adjustable Hat features soft and a durable six-panel design and lightweight materials to help keep your head comfortable and cool. Laser perforations allow breathability.

Sweatband is soft and absorbent.

Stretchy fabric and adjustable closure give you a personalized fit.

UNISEX

SKU: EV2CCL606R COLOR: Green

SKU: EV2CCL607R COLOR: Red

SKU: EV2CCL708S COLOR: White

SKU: EV2CCL701S COLOR: Black

SKU: EV2CCL702S COLOR: Charcoal