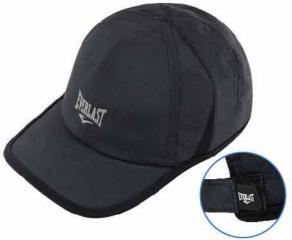

#### Flat Cap

#### **TIMER**

Hat is made stretch fabric with perforations to help you stay dry and comfortable. Laser perforations on the side enhance ventilation and adds a unique design. adjustable velcro strap lets you easily personalize your fit.

SKU: EV2CCL521T COLOR: Black

SKU: EV2CCL523T COLOR: Navy

SKU: EV2CCL601R COLOR: Black

SKU: EV2CCL602R COLOR: Grey

SKU: EV2CCL603R COLOR: Navy