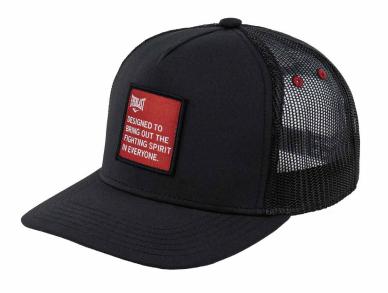

#### Adjustable Cap

#### **PATCH**

Adjustable Hat features a six-panel design with an adjustable back closure for a custom fit.

Combines the classic look and feel of a trucker hat, plus mesh panels to keep you cool on and off your board.

PATCH LOGO DESIGN ON THE FRONT ADJUSTABLE COVERAGE. UNISEX

SKU: EV2CCL403P COLOR: Black / Charcoal