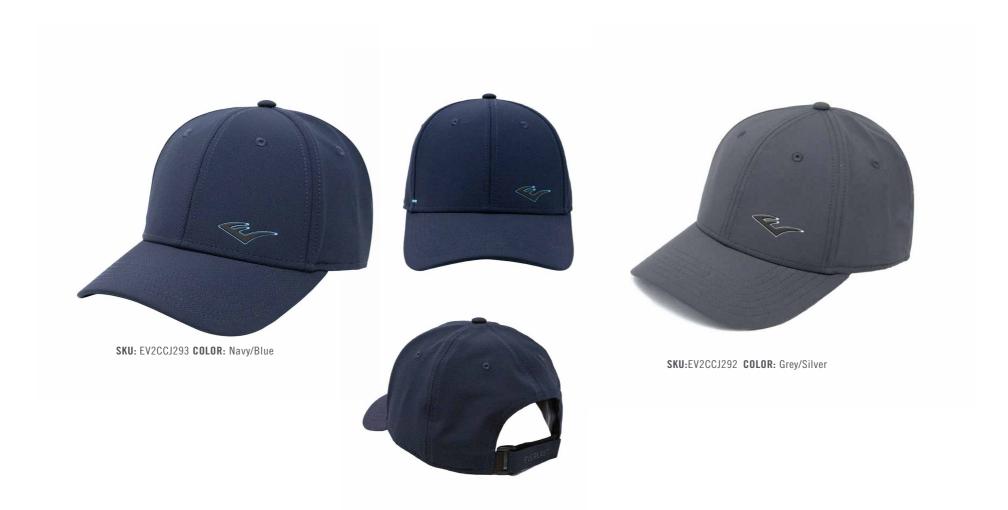

#### **ANTHRACITE HAT**

Adjustable Hat features soft cotton and a durable six-panel design and lightweight materials to help keep your head comfortable and cool. ONE SIZE.

UNISEX.

SKU: EV2CCJ121 COLOR: BLACK

SKU: EV2CCJ122 COLOR: GREY

SKU: EV2CCJ123 COLOR: NAVY

SKU: EV2CCJ124 COLOR: GREEN