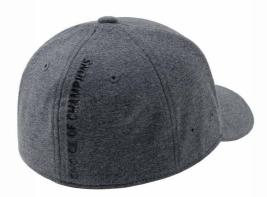

#### **SUNDAY FITTED**

Sportswear Cap sets you up with soft cotton and a classic 6-panel design for all day comfort. Its adjustable velcro strap lets you easily personalize your fit.

4.5cm RUBBER LOGO DESIGN ON THE FRONT
CHOICE OF CHAMPIONS BACK HIGH DENSITY PRINT LOGO
NYLON WEBBING WITH PLASTIC CLIP
ADJUSTABLE CLOSURE