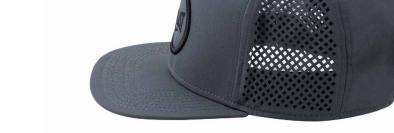

#### Adjustable Cap

#### **PATCH**

Adjustable Hat features a six-panel design with an adjustable back closure for a custom fit.

Combines the classic look and feel of a trucker hat, plus mesh panels to keep you cool on and off your board.

PATCH LOGO DESIGN ON THE FRONT ADJUSTABLE COVERAGE. UNISEX

SKU: EV2CCL403P COLOR: Black / Charcoal