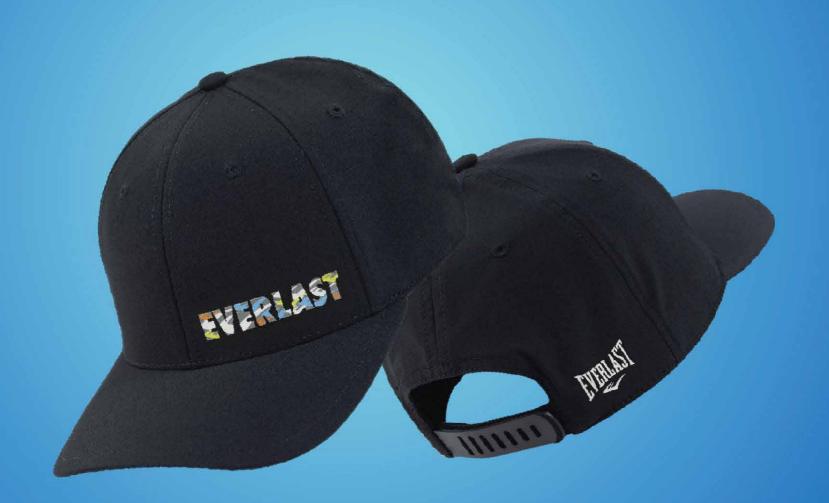

#### CAMO

Adjustable Hat features soft cotton and a durable six-panel design and lightweight materials to help. keep your head comfortable and cool. Adjustable strap lets you easily personalize your fit.

3D EMBROIDERY EVERLAST LOGO ADJUSTABLE COVERAGE. UNISEX

SKU: EV2CCL331C COLOR: Black

SKU: EV2CCL401P COLOR: Black