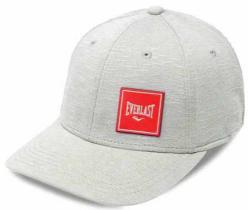

#### Adjustable Cap

#### **PATCH**

Adjustable Hat features a six-panel design with an adjustable back closure for a custom fit.

Combines the classic look and feel of a trucker hat, plus mesh panels to keep you cool on and off your board.

PATCH LOGO DESIGN ON THE FRONT ADJUSTABLE COVERAGE. UNISEX

SKU: EV2CCL403P COLOR: Black / Charcoal