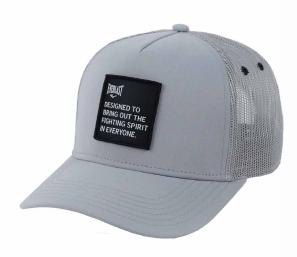

#### **PATCH**

Adjustable Hat features a six-panel design with an adjustable back closure for a custom fit.

Combines the classic look and feel of a trucker hat, plus mesh panels to keep you cool on and off your board.

PATCH LOGO DESIGN ON THE FRONT ADJUSTABLE COVERAGE. UNISEX

SKU: EV2CCL403P COLOR: Black / Charcoal