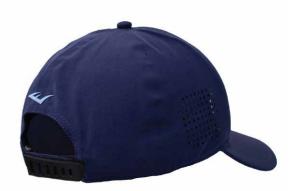

### **UPF RUNNER**

Cap features breathable technology and an adjustable strap to keep you covered and comfortable on your run. Laser perforations allow breathability. Adjustable back closure for a custom fit. TPU EVERLAST LOGO ADJUSTABLE CLOSURE UNISEX

SKU: EV2CCR108S COLOR: White

SKU: EV2CCR101S COLOR: Black

SKU: EV2CCR103S COLOR: Navy

Adjustable Cap