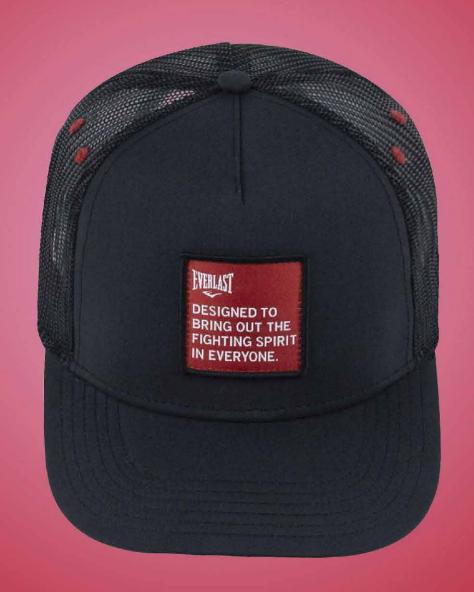

#### Adjustable Cap

#### **PATCH**

Adjustable Hat features a six-panel design with an adjustable back closure for a custom fit.

Combines the classic look and feel of a trucker hat, plus mesh panels to keep you cool on and off your board.

PATCH LOGO DESIGN ON THE FRONT ADJUSTABLE COVERAGE. UNISEX

SKU: EV2CCL403P COLOR: Black / Charcoal