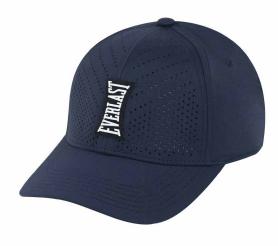

#### Flat Cap

#### **TIMER**

Hat is made stretch fabric with perforations to help you stay dry and comfortable. Laser perforations on the side enhance ventilation and adds a unique design. adjustable velcro strap lets you easily personalize your fit.

SKU: EV2CCL521T COLOR: Black

SKU: EV2CCL523T COLOR: Navy

SKU: EV2CCL601R COLOR: Black

SKU: EV2CCL602R COLOR: Grey

SKU: EV2CCL603R COLOR: Navy