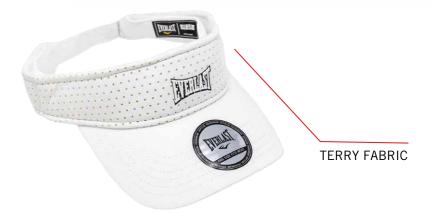

# Fitted Cap VISORS

Everlast Visor helps shield your eyes from the sun with a lightweight, breathable design. Laser perforations enhance ventilation.

Adjustable back closure for a custom fit.

UNISEX

SKU: EV2JVR023 COLOR: White