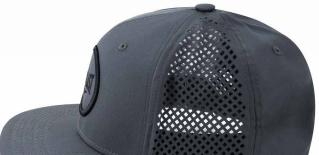

#### Adjustable Cap

#### **PATCH**

Adjustable Hat features a six-panel design with an adjustable back closure for a custom fit.

Combines the classic look and feel of a trucker hat, plus mesh panels to keep you cool on and off your board.

PATCH LOGO DESIGN ON THE FRONT ADJUSTABLE COVERAGE. UNISEX

SKU: EV2CCL403P COLOR: Black / Charcoal