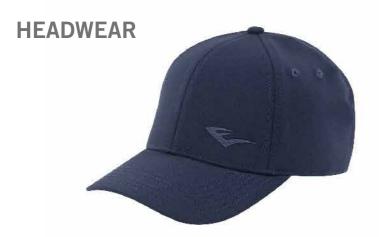

# Adjustable Cap **REPUBLIC**

Adjustable Hat features soft and a durable six-panel design and lightweight materials to help keep your head comfortable and cool. Laser perforations allow breathability.

Sweatband is soft and absorbent.

Stretchy fabric and adjustable closure give you a personalized fit.

UNISEX

SKU: EV2CCL606R COLOR: Green

SKU: EV2CCL607R COLOR: Red

SKU: EV2CCL708S COLOR: White

SKU: EV2CCL701S COLOR: Black

SKU: EV2CCL702S COLOR: Charcoal