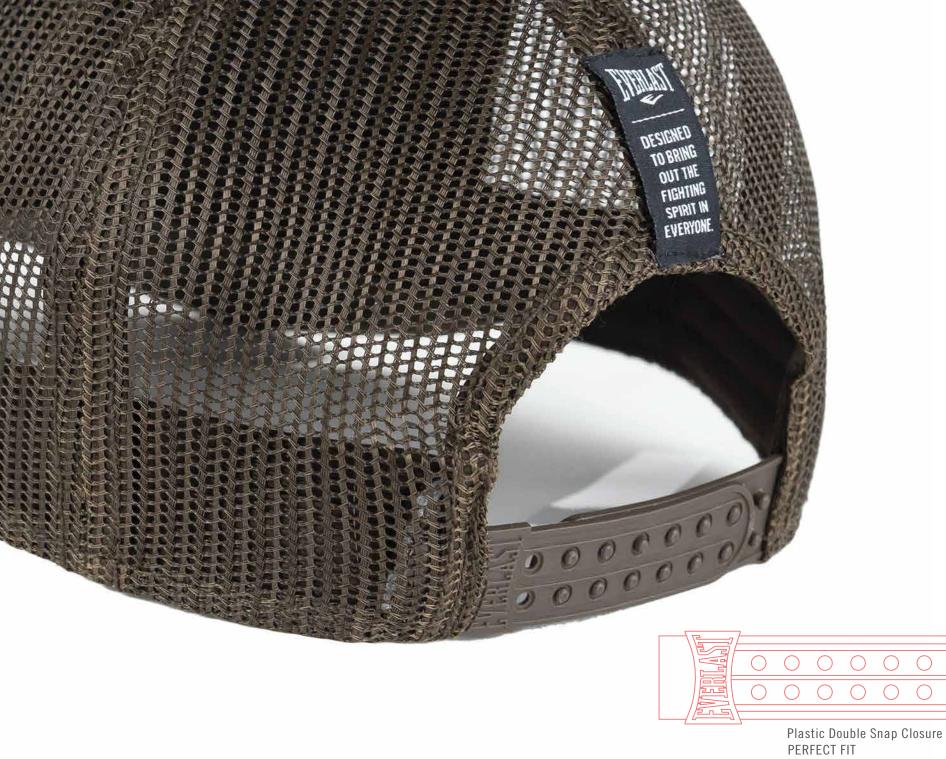

### **TRUCKER**

Adjustable Hat features a six-panel design with an adjustable back closure for a custom fit.

Combines the classic look and feel of a trucker hat, plus mesh panels to keep you cool on and off your board.

EMBROIDERY EVERLAST LOGO ON THE SIDE FRONT ONE SIZE FITS MOST UNISEX

SKU: EV2CCR931U LADIES FIT COLOR: Black SKU: EV1CCK994 LADIES FIT COLOR: Black

SKU: EV2CCR912U COLOR: Grey

Adjustable Cap