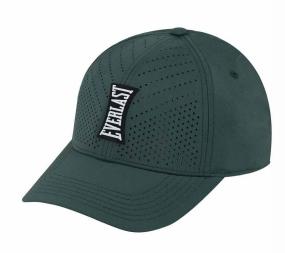

#### Flat Cap

#### **TIMER**

Hat is made stretch fabric with perforations to help you stay dry and comfortable. Laser perforations on the side enhance ventilation and adds a unique design. adjustable velcro strap lets you easily personalize your fit.

SKU: EV2CCL521T COLOR: Black

SKU: EV2CCL523T COLOR: Navy

SKU: EV2CCL601R COLOR: Black

SKU: EV2CCL602R COLOR: Grey

SKU: EV2CCL603R COLOR: Navy