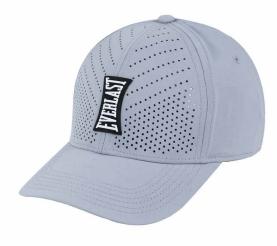

#### Flat Cap

#### **TIMER**

Hat is made stretch fabric with perforations to help you stay dry and comfortable. Laser perforations on the side enhance ventilation and adds a unique design. adjustable velcro strap lets you easily personalize your fit.

SKU: EV2CCL521T COLOR: Black

SKU: EV2CCL523T COLOR: Navy

SKU: EV2CCL601R COLOR: Black

SKU: EV2CCL602R COLOR: Grey

SKU: EV2CCL603R COLOR: Navy