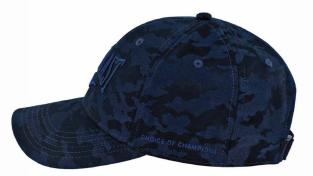

SKU: EV2CCL333C COLOR: Navy

#### Adjustable Cap

#### CAMO

Adjustable Hat features soft cotton and a durable six-panel design and lightweight materials to help. keep your head comfortable and cool. Adjustable strap lets you easily personalize your fit.