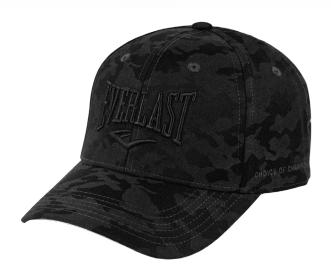

SKU: EV2CCL333C COLOR: Navy

#### Adjustable Cap

#### CAMO

Adjustable Hat features soft cotton and a durable six-panel design and lightweight materials to help. keep your head comfortable and cool. Adjustable strap lets you easily personalize your fit.

3D EMBROIDERY EVERLAST LOGO ADJUSTABLE COVERAGE. UNISEX

SKU: EV2CCL331C COLOR: Black

SKU: EV2CCL401P COLOR: Black