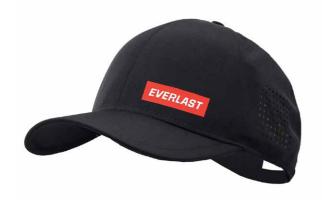

#### Adjustable Cap

#### **PATCH**

Adjustable Hat features a six-panel design with an adjustable back closure for a custom fit.

Combines the classic look and feel of a trucker hat, plus mesh panels to keep you cool on and off your board.

PATCH LOGO DESIGN ON THE FRONT ADJUSTABLE COVERAGE. UNISEX

SKU: EV2CCL403P COLOR: Black / Charcoal