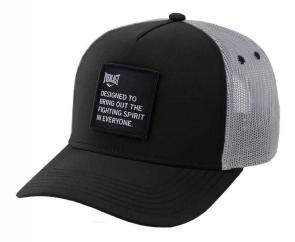

#### **PATCH**

Adjustable Hat features a six-panel design with an adjustable back closure for a custom fit.

Combines the classic look and feel of a trucker hat, plus mesh panels to keep you cool on and off your board.

PATCH LOGO DESIGN ON THE FRONT ADJUSTABLE COVERAGE. UNISEX

SKU: EV2CCL403P COLOR: Black / Charcoal