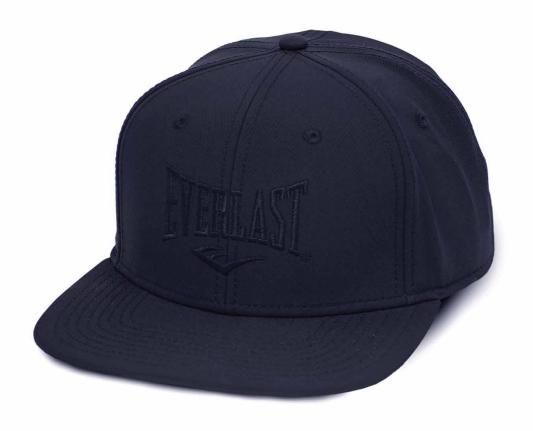

#### CAMO

Adjustable Hat features soft cotton and a durable six-panel design and lightweight materials to help. keep your head comfortable and cool. Adjustable strap lets you easily personalize your fit.

3D EMBROIDERY EVERLAST LOGO ADJUSTABLE COVERAGE. UNISEX

SKU: EV2CCL331C COLOR: Black

SKU: EV2CCL401P COLOR: Black