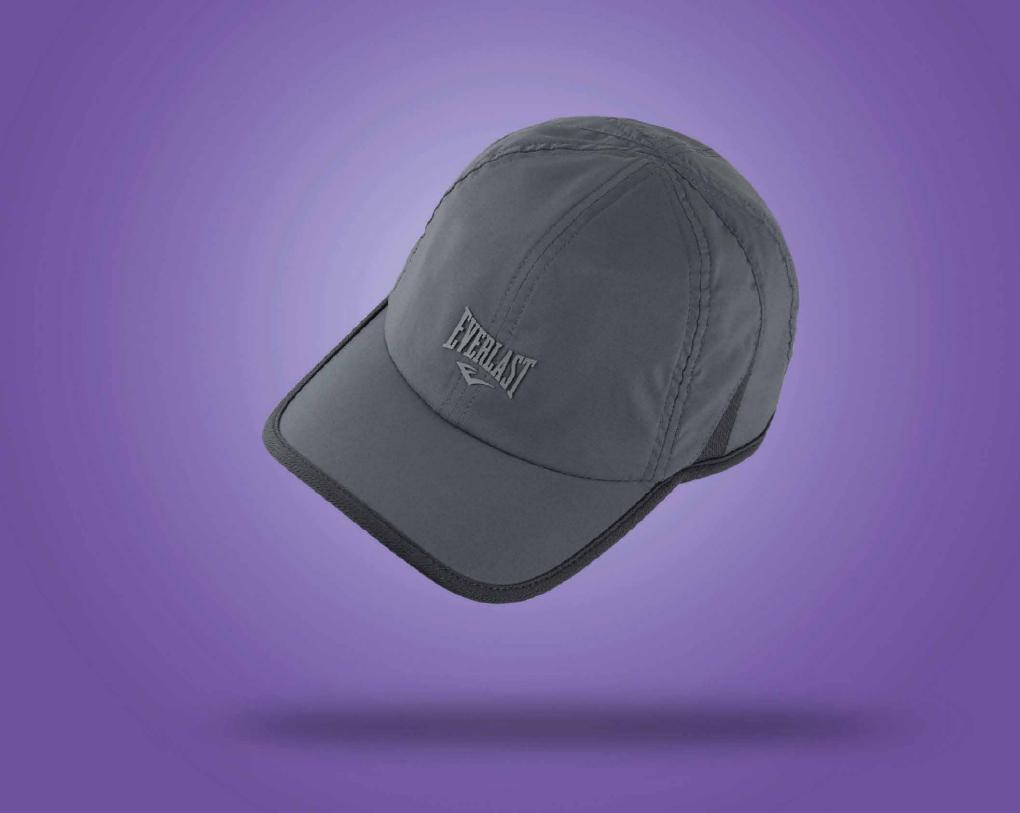

### **UPF RUNNER**

Cap features breathable technology and an adjustable strap to keep you covered and comfortable on your run. Laser perforations allow breathability. Adjustable back closure for a custom fit. TPU EVERLAST LOGO ADJUSTABLE CLOSURE UNISEX

SKU: EV2CCR108S COLOR: White

SKU: EV2CCR101S COLOR: Black

SKU: EV2CCR103S COLOR: Navy

Adjustable Cap