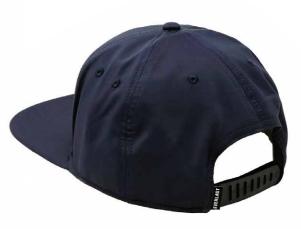

SKU: EV2CCL333C COLOR: Navy

#### Adjustable Cap

#### CAMO

Adjustable Hat features soft cotton and a durable six-panel design and lightweight materials to help. keep your head comfortable and cool. Adjustable strap lets you easily personalize your fit.