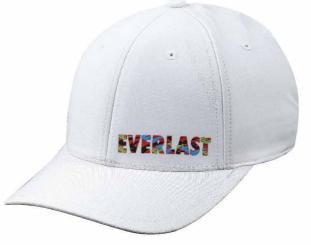

#### CAMO

Adjustable Hat features soft cotton and a durable six-panel design and lightweight materials to help. keep your head comfortable and cool. Adjustable strap lets you easily personalize your fit.

3D EMBROIDERY EVERLAST LOGO ADJUSTABLE COVERAGE. UNISEX

SKU: EV2CCL331C COLOR: Black

SKU: EV2CCL401P COLOR: Black