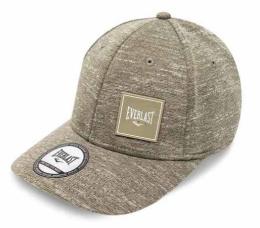

#### Adjustable Cap

#### **PATCH**

Adjustable Hat features a six-panel design with an adjustable back closure for a custom fit.

Combines the classic look and feel of a trucker hat, plus mesh panels to keep you cool on and off your board.

PATCH LOGO DESIGN ON THE FRONT ADJUSTABLE COVERAGE. UNISEX

SKU: EV2CCL403P COLOR: Black / Charcoal