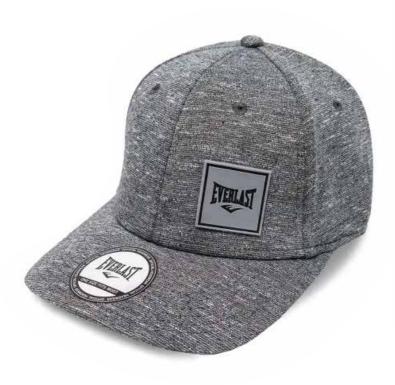

#### Adjustable Cap

#### **PATCH**

Adjustable Hat features a six-panel design with an adjustable back closure for a custom fit.

Combines the classic look and feel of a trucker hat, plus mesh panels to keep you cool on and off your board.

PATCH LOGO DESIGN ON THE FRONT ADJUSTABLE COVERAGE. UNISEX

SKU: EV2CCL403P COLOR: Black / Charcoal