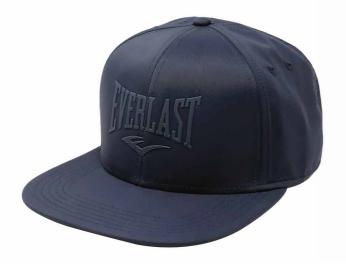

SKU: EV2CCL333C COLOR: Navy

#### Adjustable Cap

#### CAMO

Adjustable Hat features soft cotton and a durable six-panel design and lightweight materials to help. keep your head comfortable and cool. Adjustable strap lets you easily personalize your fit.