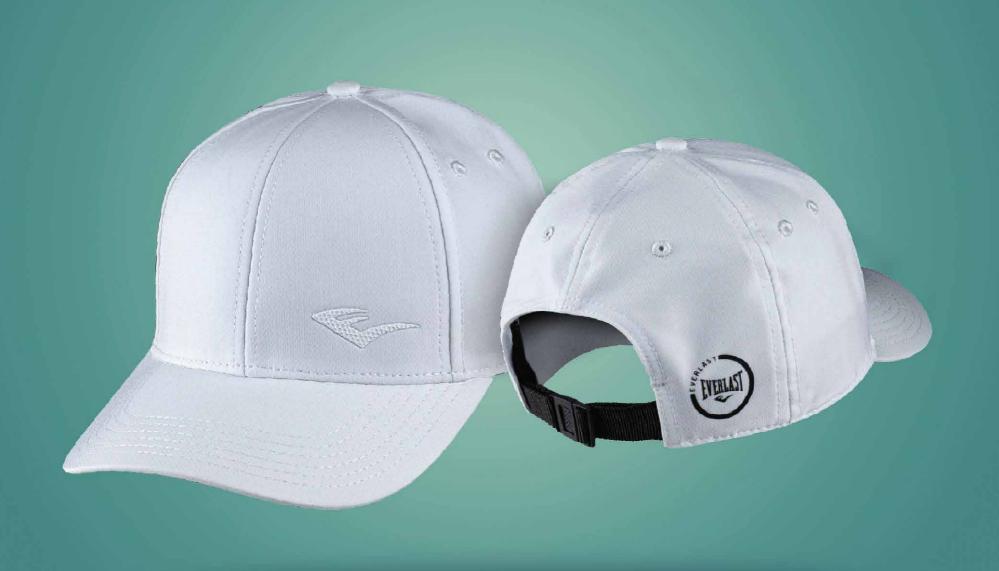

#### Adjustable Cap

#### **PATCH**

Adjustable Hat features a six-panel design with an adjustable back closure for a custom fit.

Combines the classic look and feel of a trucker hat, plus mesh panels to keep you cool on and off your board.

PATCH LOGO DESIGN ON THE FRONT ADJUSTABLE COVERAGE. UNISEX

SKU: EV2CCL403P COLOR: Black / Charcoal