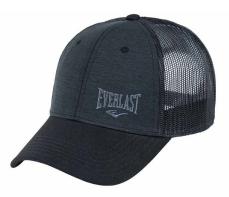

#### Adjustable Cap

### **TRUCKER**

Adjustable Hat features a six-panel design with an adjustable back closure for a custom fit.

Combines the classic look and feel of a trucker hat, plus mesh panels to keep you cool on and off your board.

EMBROIDERY EVERLAST LOGO ON THE SIDE FRONT ONE SIZE FITS MOST UNISEX

SKU: EV2CCR931U LADIES FIT COLOR: Black SKU: EV1CCK994 LADIES FIT COLOR: Black

SKU: EV2CCR912U COLOR: Grey

Adjustable Cap