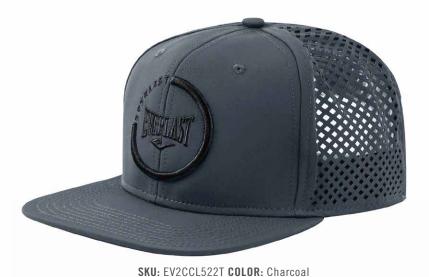

#### Flat Cap

#### **TIMER**

Hat is made stretch fabric with perforations to help you stay dry and comfortable. Laser perforations on the side enhance ventilation and adds a unique design. adjustable velcro strap lets you easily personalize your fit.

SKU: EV2CCL521T COLOR: Black

SKU: EV2CCL523T COLOR: Navy

SKU: EV2CCL601R COLOR: Black

SKU: EV2CCL602R COLOR: Grey

SKU: EV2CCL603R COLOR: Navy