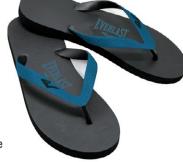

# SELVA

SIZE 5/9 5/2 - 6/3 - 7/3 - 8/3 - 9/1 12 PAIR

# AN ESSENTIAL ACCESSORY FOR ANYONE

EVERLAST

EVS4TL604 COLOR: PINK EVS4TL609 COLOR: BLUE

EVERLAST