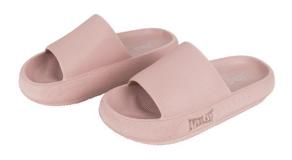

MENS SLIDES SKU: EVSD2071M COLOR: Black

**MEN SIZE 7 / 12** 7/1 - 8/2 - 9/3 - 10/3 - 11/2 - 12/1

LADIES SLIDES

LADIES SLIDES SKU: EVSD2071W COLOR: Black SKU: EVSD2077W COLOR: Pink

SKU: EVSOBOM11 COLOR: Black / Red 2