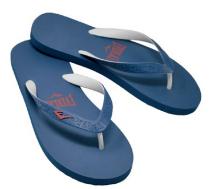

# CAYENA

SIZE 5/9 5/2 - 6/3 - 7/3 - 8/3 - 9/1 12 PAIR

# AN ESSENTIAL ACCESSORY FOR ANYONE

EVS4TL301 COLOR: BLACK EVS4TL305 COLOR: BROWN