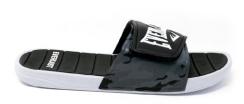

# **SLIDES & SANDALS**

OVER SLIDES SKU: EVSD20333 COLOR: Black / Black

ADJ CAMO SLIDES SKU: EVSD20892 COLOR: Black / White

#### Men's Slide

Features a raised logo on the front of the band. The ergonomic sole and band keep your feet steady and provide you with the comfort and stability you deserve. Inner band has a soft quilted fabric for better comfort.