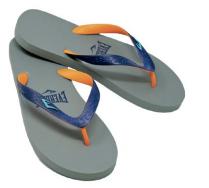

# BAMBÚ

SIZE 5/9 5/2 - 6/3 - 7/3 - 8/3 - 9/1 12 PAIR

Useful and comfortable to wear, these flip flops will show off your sense of style at every step, from the pool to the beach or gym. made of a material that is gentle to the skin.

EVS4TL704 COLOR: BLUE EVS4TL707 COLOR: RED