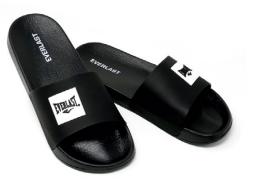

# **SLIDES & SANDALS**

OVER SLIDES SKU: EVSD20333 COLOR: Black / Black

ADJ CAMO SLIDES SKU: EVSD20892 COLOR: Black / White

#### Men's Slide

Features a raised logo on the front of the band. The ergonomic sole and band keep your feet steady and provide you with the comfort and stability you deserve. Inner band has a soft quilted fabric for better comfort.