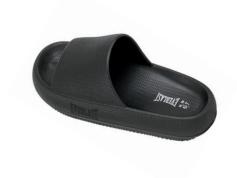

#### Men's Slide

Features a raised logo on the front of the band. The ergonomic sole and band keep your feet steady and provide you with the comfort and stability you deserve. Inner band has a soft quilted fabric for better comfort.