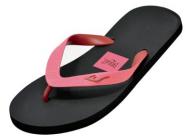

# SELVA

SIZE 5/9 5/2 - 6/3 - 7/3 - 8/3 - 9/1 12 PAIR

# AN ESSENTIAL ACCESSORY FOR ANYONE

EVERLAST

EVS4TL604 COLOR: PINK EVS4TL609 COLOR: BLUE

EVERLAST