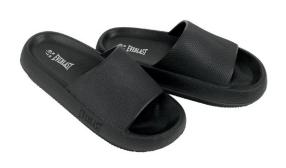

#### Men's Slide

Features a raised logo on the front of the band. The ergonomic sole and band keep your feet steady and provide you with the comfort and stability you deserve. Inner band has a soft quilted fabric for better comfort.