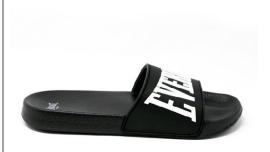

#### Men's Slide

Features a raised logo on the front of the band. The ergonomic sole and band keep your feet steady and provide you with the comfort and stability you deserve. Inner band has a soft quilted fabric for better comfort.