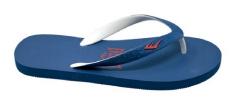

# PICASSO

SIZE 5/9 5/2 - 6/3 - 7/3 - 8/3 - 9/1 12 PAIR

Useful and comfortable to wear, these flip flops will show off your sense of style at every step, from the pool to the beach or gym. made of a material that is gentle to the skin.

EVS4TL903 COLOR: BLUE EVS4TL908 COLOR: WHITE