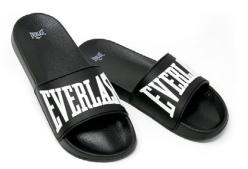

# **SLIDES & SANDALS**

OVER SLIDES SKU: EVSD20333 COLOR: Black / Black

ADJ CAMO SLIDES SKU: EVSD20892 COLOR: Black / White