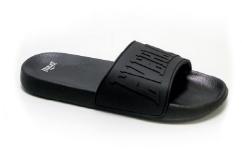

#### Men's Slide

Features a raised logo on the front of the band. The ergonomic sole and band keep your feet steady and provide you with the comfort and stability you deserve. Inner band has a soft quilted fabric for better comfort.