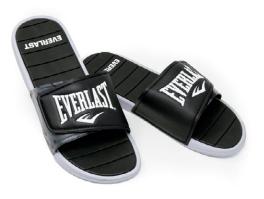

#### Men's Slide

Features a raised logo on the front of the band. The ergonomic sole and band keep your feet steady and provide you with the comfort and stability you deserve. Inner band has a soft quilted fabric for better comfort.