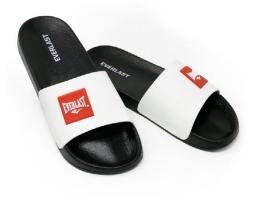

# **SLIDES & SANDALS**

OVER SLIDES SKU: EVSD20333 COLOR: Black / Black

ADJ CAMO SLIDES SKU: EVSD20892 COLOR: Black / White

#### Men's Slide

Features a raised logo on the front of the band. The ergonomic sole and band keep your feet steady and provide you with the comfort and stability you deserve. Inner band has a soft quilted fabric for better comfort.