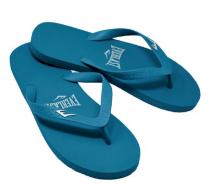

# HOLIDAY

SIZE 5/9 5/2 - 6/3 - 7/3 - 8/3 - 9/1 12 PAIR

Useful and comfortable to wear, these flip flops will show off your sense of style at every step, from the pool to the beach or gym. made of a material that is gentle to the skin.

> EVS4TL201 COLOR: BLACK EVS4TL205 COLOR: BRONW EVS4TL208 COLOR: WHITE