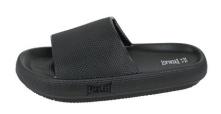

#### Men's Slide

Features a raised logo on the front of the band. The ergonomic sole and band keep your feet steady and provide you with the comfort and stability you deserve. Inner band has a soft quilted fabric for better comfort.