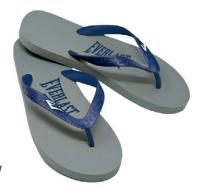

# BAMBÚ

SIZE 5/9 5/2 - 6/3 - 7/3 - 8/3 - 9/1 12 PAIR

Useful and comfortable to wear, these flip flops will show off your sense of style at every step, from the pool to the beach or gym. made of a material that is gentle to the skin.

EVS4TL704 COLOR: BLUE EVS4TL707 COLOR: RED