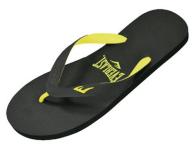

# HOLIDAY

SIZE 5/9 5/2 - 6/3 - 7/3 - 8/3 - 9/1 12 PAIR

Useful and comfortable to wear, these flip flops will show off your sense of style at every step, from the pool to the beach or gym. made of a material that is gentle to the skin.

> EVS4TL201 COLOR: BLACK EVS4TL205 COLOR: BRONW EVS4TL208 COLOR: WHITE