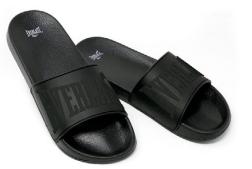

#### Men's Slide

Features a raised logo on the front of the band. The ergonomic sole and band keep your feet steady and provide you with the comfort and stability you deserve. Inner band has a soft quilted fabric for better comfort.