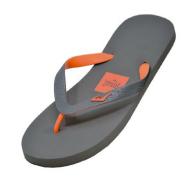

#### An essential accessory for anyone

Useful and comfortable to wear, these flip flops will show off your sense of style at every step, from the pool to the beach or gym. Made of a material that is gentle to the skin. MEN SIZE 7 / 11 7/1 - 8/3 - 9/3 - 10/3 - 11/2 12 PAIR