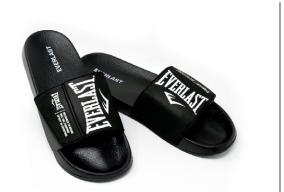

# **SLIDES & SANDALS**

OVER SLIDES SKU: EVSD20333 COLOR: Black / Black

ADJ CAMO SLIDES SKU: EVSD20892 COLOR: Black / White

#### Men's Slide

Features a raised logo on the front of the band. The ergonomic sole and band keep your feet steady and provide you with the comfort and stability you deserve. Inner band has a soft quilted fabric for better comfort.