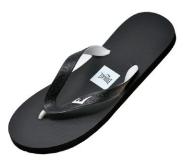

# PICASSO

SIZE 5/9 5/2 - 6/3 - 7/3 - 8/3 - 9/1 12 PAIR

Useful and comfortable to wear, these flip flops will show off your sense of style at every step, from the pool to the beach or gym. made of a material that is gentle to the skin.

EVS4TL903 COLOR: BLUE EVS4TL908 COLOR: WHITE