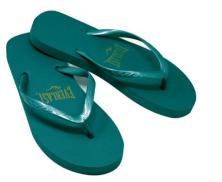

ssential accessory for anyone

Useful and comfortable to wear, these flip flops will show off your sense of style at every step, from the pool to the beach or gym. Made of a material that is gentle to the skin. MEN SIZE 7 / 11 7/1 - 8/3 - 9/3 - 10/3 - 11/2 12 PAIR





SKU: EVSOBOL13 COLOR: Black / Pink SKU: EVSOBOL14 COLOR: Black / Gray





SKU: EVSOBOL23 COLOR: Gray /Light Gray SKU: EVS1BOL42 COLOR: Blue



#### **WOMEN SIZE 5 / 9** 5/2 - 6/3 - 7/3 - 8/3 - 9/1 12 PAIR

**WOMEN SIZE 5 / 10** 5/1 - 6/3 - 7/3 - 8/3 - 9/1 - 10/1 12 PAIR

#### An essential accessory for anyone

Useful and comfortable to wear, these flip flops will show off your sense of style at every step, from the pool to the beach or gym. Made of a material that is gentle to the skin.







SKU: EVS1BOL66 COLOR: Copper





SKU: EVS1BOL55 COLOR: Dark Green



SKU: EVS1BOL33 COLOR: Navy

#### An essential accessory for anyone

Useful and comfortable to wear, these flip flops will show off your sense of style at every step, from the pool to the beach or gym. Made of a material that is gentle to the skin.



**WOMEN SIZE 5 / 9** 5/2 - 6/3 - 7/3 - 8/3 - 9/1 12 PAIR

**WOMEN SIZE 5 / 10** 5/1 - 6/3 - 7/3 - 8/3 - 9/1 - 10/1 12 PAIR















SKU: EVS1BOL12 COLOR: Black / Silver

#### An essential accessory for anyone

Useful and comfortable to wear, these flip flops will show off your sense of style at every step, from the pool to the beach or gym. Made of a material that is gentle to the skin.



#### **WOMEN SIZE 5 / 9** 5/2 - 6/3 - 7/3 - 8/3 - 9/1 12 PAIR

**WOMEN SIZE 5 / 10** 5/1 - 6/3 - 7/3 - 8/3 - 9