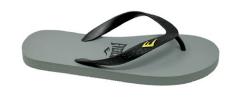

# ROPES

SIZE 7 / 11 7/1 - 8/3 - 9/3 - 10/3 - 11/2 12 PAIR

EVS4TM301COLOR: BLACK EVS4TM305COLOR: BROWN