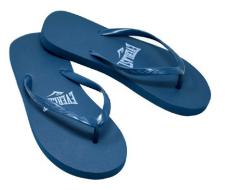

and comfortable to wear, these flip flops will show off your sense of style at every step, from the pool to the beach or gym. Made of a material that is gentle to the skin. MEN SIZE 7 / 11 7/1 - 8/3 - 9/3 - 10/3 - 11/2 12 PAIR





SKU: EVSOBOL13 COLOR: Black / Pink SKU: EVSOBOL14 COLOR: Black / Gray





SKU: EVSOBOL23 COLOR: Gray /Light Gray SKU: EVS1BOL42 COLOR: Blue



#### **WOMEN SIZE 5 / 9** 5/2 - 6/3 - 7/3 - 8/3 - 9/1 12 PAIR

**WOMEN SIZE 5 / 10** 5/1 - 6/3 - 7/3 - 8/3 - 9/1 - 10/1 12 PAIR

#### An essential accessory for anyone

Useful and comfortable to wear, these flip flops will show off your sense of style at every step, from the pool to the beach or gym. Made of a material that is gentle to the skin.







SKU: EVS1BOL66 COLOR: Copper





SKU: EVS1BOL55 COLOR: Dark Green



SKU: EVS1BOL33 COLOR: Navy

#### An essential accessory for anyone

Useful and comfortable to wear, these flip flops will show off your sense of style at every step, from the pool to the beach or gym. Made of a material that is gentle to the skin.



**WOMEN SIZE 5 / 9** 5/2 - 6/3 - 7/3 - 8/3 - 9/1 12 PAIR

**WOMEN SIZE 5 / 10** 5/1 - 6/3 - 7/3 - 8/3 - 9/1 - 10/1 12 PAIR















SKU: EVS1BOL12 COLOR: Black / Silver

#### An essential accessory for anyone

Useful and comfortable to wear, these flip flops will show off your sense of style at every step, from the pool to the beach or gym. Made of a material that is gentle to the skin.



#### **WOMEN SIZE 5 / 9** 5/2 - 6/3 - 7/3 - 8/3 - 9/1 12 PAIR

**WOMEN SIZE 5 / 10** 5/1 - 6/3 - 7/3 - 8/3 - 9/1 - 10/1 **12 PAIR** 

SKU: EVS2BOL10