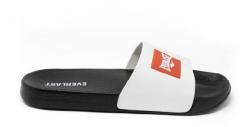

ADJ LABEL SLIDES SKU: EVSD20881 COLOR: Black / Grey

SEAL SLIDES SKU: EVSD20112 COLOR: Black

SEAL SLIDES SKU: EVSD20118 COLOR: White / Red

#### Men's Slide

Features a raised logo on the front of the band. The ergonomic sole and band keep your feet steady and provide you with the comfort and stability you deserve. Inner band has a soft quilted fabric for better comfort.