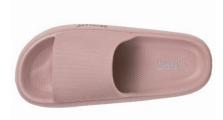

#### Men's Slide

Features a raised logo on the front of the band. The ergonomic sole and band keep your feet steady and provide you with the comfort and stability you deserve. Inner band has a soft quilted fabric for better comfort.