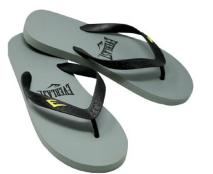

# **CHOICE OF CHAMPION**

SIZE 7 / 11 7/1 - 8/3 - 9/3 - 10/3 - 11/2 12 PAIR

EVERLAST

EVERLAST

EVS4TM201 COLOR: BLACK / BLUE EVS4TM202 COLOR: CHARCOAL EVS4TM203 COLOR: BLUE EVS4TM205 COLOR: GRAY EVS4TM206 COLOR: GREEN EVS4TM208 COLOR: BLACK / WHITE