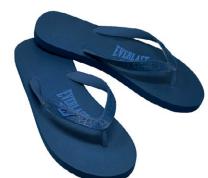

# CAYENA

SIZE 5/9 5/2 - 6/3 - 7/3 - 8/3 - 9/1 12 PAIR

# AN ESSENTIAL ACCESSORY FOR ANYONE

EVS4TL301 COLOR: BLACK EVS4TL305 COLOR: BROWN