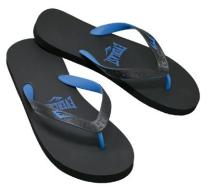

# SELVA

SIZE 5/9 5/2 - 6/3 - 7/3 - 8/3 - 9/1 12 PAIR

# AN ESSENTIAL ACCESSORY FOR ANYONE

EVERLAST

EVS4TL604 COLOR: PINK EVS4TL609 COLOR: BLUE

EVERLAST