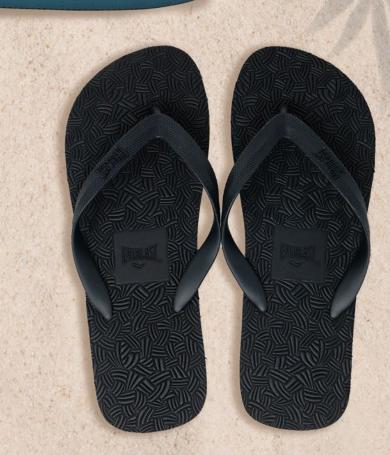

# HOLIDAY

SIZE 5/9 5/2 - 6/3 - 7/3 - 8/3 - 9/1 12 PAIR

Useful and comfortable to wear, these flip flops will show off your sense of style at every step, from the pool to the beach or gym. made of a material that is gentle to the skin.

> EVS4TL201 COLOR: BLACK EVS4TL205 COLOR: BRONW EVS4TL208 COLOR: WHITE