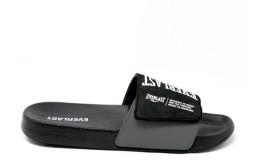

# **SLIDES & SANDALS**

OVER SLIDES SKU: EVSD20333 COLOR: Black / Black

ADJ CAMO SLIDES SKU: EVSD20892 COLOR: Black / White

#### Men's Slide

Features a raised logo on the front of the band. The ergonomic sole and band keep your feet steady and provide you with the comfort and stability you deserve. Inner band has a soft quilted fabric for better comfort.