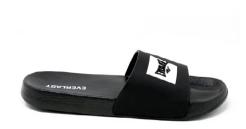

# **SLIDES & SANDALS**

OVER SLIDES SKU: EVSD20333 COLOR: Black / Black

ADJ CAMO SLIDES SKU: EVSD20892 COLOR: Black / White

#### Men's Slide

Features a raised logo on the front of the band. The ergonomic sole and band keep your feet steady and provide you with the comfort and stability you deserve. Inner band has a soft quilted fabric for better comfort.