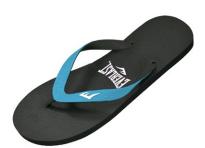

# MARBLE

SIZE 5/9 5/2 - 6/3 - 7/3 - 8/3 - 9/1 12 PAIR

Useful and comfortable to wear, these flip flops will show off your sense of style at every step, from the pool to the beach or gym. made of a material that is gentle to the skin.

EVS4TL101 COLOR: BLACK EVS4TL107 COLOR: RED EVS4TL108 COLOR: WHITE