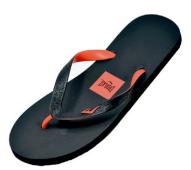

### An essential accessory for anyone

Useful and comfortable to wear, these flip flops will show off your sense of style at every step, from the pool to the beach or gym. Made of a material that is gentle to the skin.

#### An essential accessory for anyone

Useful and comfortable to wear, these flip flops will show off your sense of style at every step, from the pool to the beach or gym. Made of a material that is gentle to the skin.