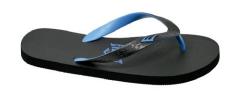

# BAMBÚ

SIZE 5/9 5/2 - 6/3 - 7/3 - 8/3 - 9/1 12 PAIR

Useful and comfortable to wear, these flip flops will show off your sense of style at every step, from the pool to the beach or gym. made of a material that is gentle to the skin.

EVS4TL704 COLOR: BLUE EVS4TL707 COLOR: RED