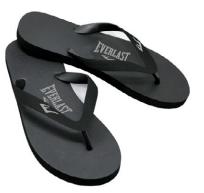

# SANDALS

EVEBLAST

FVERLAS

# HOLIDAY

SIZE 5/9 5/2 - 6/3 - 7/3 - 8/3 - 9/1 12 PAIR

Useful and comfortable to wear, these flip flops will show off your sense of style at every step, from the pool to the beach or gym. made of a material that is gentle to the skin.

> EVS4TL201 COLOR: BLACK EVS4TL205 COLOR: BRONW EVS4TL208 COLOR: WHITE