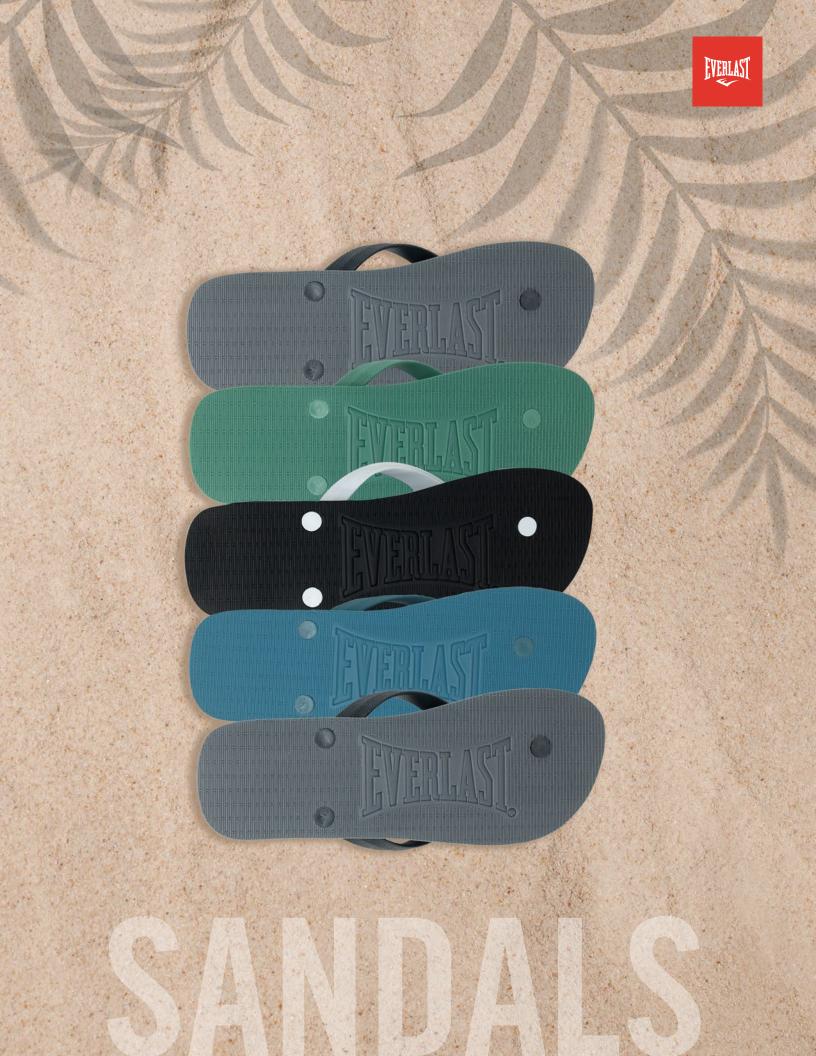

AL ACCESSORY FOR ANYONE

EVERLAST

EVS4TL604 COLOR: PINK EVS4TL609 COLOR: BLUE

EVERLAST

# PICASSO

SIZE 5/9 5/2 - 6/3 - 7/3 - 8/3 - 9/1 12 PAIR



Useful and comfortable to wear, these flip flops will show off your sense of style at every step, from the pool to the beach or gym. made of a material that is gentle to the skin.

EVS4TL903 COLOR: BLUE EVS4TL908 COLOR: WHITE

# BAMBÚ

SIZE 5/9 5/2 - 6/3 - 7/3 - 8/3 - 9/1 12 PAIR



Useful and comfortable to wear, these flip flops will show off your sense of style at every step, from the pool to the beach or gym. made of a material that is gentle to the skin.

EVS4TL704 COLOR: BLUE EVS4TL707 COLOR: RED

# CAYENA

SIZE 5/9 5/2 - 6/3 - 7/3 - 8/3 - 9/1 12 PAIR



# AN ESSENTIAL ACCESSORY FOR ANYONE

EVS4TL301 COLOR: BLACK EVS4TL305 COLOR: BROWN



# ROPES

SIZE 7 / 11 7/1 - 8/3 - 9/3 - 10/3 - 11/2 12 PAIR





EVS4TM301COLOR: BLACK EVS4TM305COLOR: BROWN

# **CHOICE OF CHAMPION**

SIZE 7 / 11 7/1 - 8/3 - 9/3 - 10/3 - 11/2 12 PAIR



EVERLAST

EVERLAST

EVS4TM201 COLOR: BLACK / BLUE EVS4TM202 COLOR: CHARCOAL EVS4TM203 COLOR: BLUE EVS4TM205 COLOR: GRAY EVS4TM206 COLOR: GREEN EVS4TM208 COLOR: BLACK / WHITE



# **SLIDES & SANDALS**











OVER SLIDES SKU: EVSD20333 COLOR: Black / Black





ADJ CAMO SLIDES SKU: EVSD20892 COLOR: Black / White

#### Men's Slide

Features a raised logo on the front of the band. The ergonomic sole and band keep your feet steady and provide you with the comfort and stability you deserve. Inner band has a soft quilted fabric for better comfort.





ADJ LABEL SLIDES SKU: EVSD20881 COLOR: Black / Grey