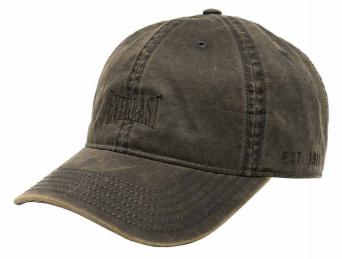

### Adjustable Cap

Adjustable Hat features soft cotton and a durable six-panel design and lightweight materials to help. keep your head comfortable and cool. Adjustable strap lets you easily personalize your fit.

3D EMBROIDERY EVERLAST LOGO ADJUSTABLE COVERAGE. UNISEX

SKU: EV2CCL331C COLOR: Black

SKU: EV2CCL401P COLOR: Black