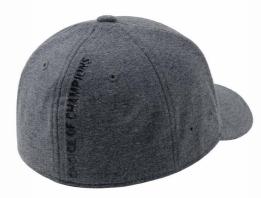

#### **SUNDAY FITTED**

Sportswear Cap sets you up with soft cotton and a classic 6-panel design for all day comfort. Its adjustable velcro strap lets you easily personalize your fit.

4.5cm RUBBER LOGO DESIGN ON THE FRONT
CHOICE OF CHAMPIONS BACK HIGH DENSITY PRINT LOGO
NYLON WEBBING WITH PLASTIC CLIP
ADJUSTABLE CLOSURE

SKU: EV2CCJ712 COLOR: Charcoal

**SKU:** EV2CCJ714 **COLOR:** Ligth grey