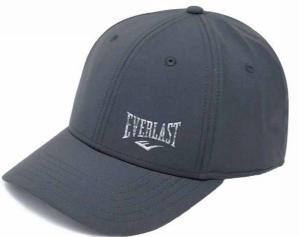

### Adjustable Cap

Adjustable Hat features soft cotton and a durable six-panel design and lightweight materials to help. keep your head comfortable and cool. Adjustable strap lets you easily personalize your fit.

3D EMBROIDERY EVERLAST LOGO ADJUSTABLE COVERAGE. UNISEX

SKU: EV2CCL331C COLOR: Black

SKU: EV2CCL401P COLOR: Black