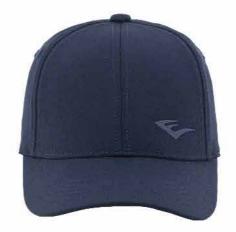

### Adjustable Cap

Adjustable Hat features soft cotton and a durable six-panel design and lightweight materials to help. keep your head comfortable and cool. Adjustable strap lets you easily personalize your fit.

3D EMBROIDERY EVERLAST LOGO ADJUSTABLE COVERAGE. UNISEX

SKU: EV2CCL331C COLOR: Black

SKU: EV2CCL401P COLOR: Black