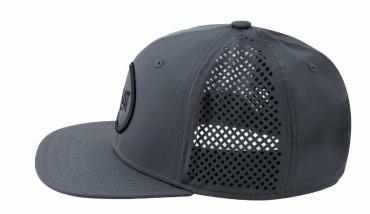

#### **PATCH**

Adjustable Hat features a six-panel design with an adjustable back closure for a custom fit.

Combines the classic look and feel of a trucker hat, plus mesh panels to keep you cool on and off your board.

PATCH LOGO DESIGN ON THE FRONT ADJUSTABLE COVERAGE. UNISEX

SKU: EV2CCL403P COLOR: Black / Charcoal

SKU: EV2CCL522T COLOR: Charcoal