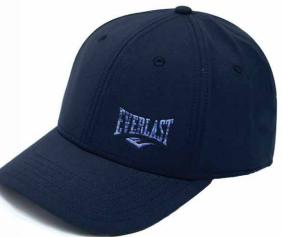

### Adjustable Cap

Adjustable Hat features soft cotton and a durable six-panel design and lightweight materials to help. keep your head comfortable and cool. Adjustable strap lets you easily personalize your fit.

3D EMBROIDERY EVERLAST LOGO ADJUSTABLE COVERAGE. UNISEX

SKU: EV2CCL331C COLOR: Black

SKU: EV2CCL401P COLOR: Black