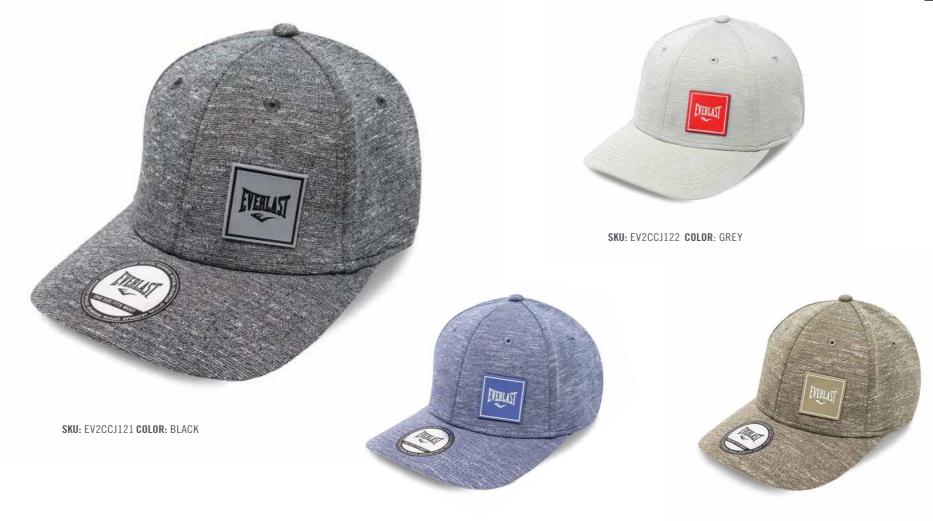

#### **ANTHRACITE HAT**

Adjustable Hat features soft cotton and a durable six-panel design and lightweight materials to help keep your head comfortable and cool. ONE SIZE.

UNISEX.

SKU: EV2CCJ123 COLOR: NAVY

#### **MONDAY CAP II**

Adjustable Hat features soft cotton and a durable six-panel design and lightweight materials to help. keep your head comfortable and cool. Snapback closure lets you adjust the fit.

RUBBER PATCH EVERLAST DESIGN ON THE SIDE FRONT ONE SIZE FITS MOST UNISEX

SKU: EV2CCJ124 COLOR: GREEN

SKU: EV2CCF902 COLOR: Navy

SKU: EV2CCF903 COLOR: Grey