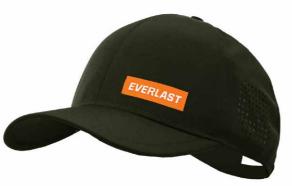

#### **TRUCKER**

Adjustable Hat features a six-panel design with an adjustable back closure for a custom fit. Combines the classic look and feel of a trucker hat, plus mesh panels to keep you cool on and off your board.

SKU: EV2CCL907T COLOR: Dk/Gy/Bu

EMBROIDERY EVERLAST LOGO ON THE SIDE FRONT ONE SIZE FITS MOST UNISEX

SKU: EV2CCR931U LADIES FIT COLOR: Black

SKU: EV2CCR911U COLOR: Black

Adjustable Cap