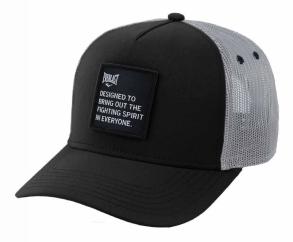

#### **PATCH**

Adjustable Hat features a six-panel design with an adjustable back closure for a custom fit.

Combines the classic look and feel of a trucker hat, plus mesh panels to keep you cool on and off your board.

PATCH LOGO DESIGN ON THE FRONT ADJUSTABLE COVERAGE. UNISEX

SKU: EV2CCL403P COLOR: Black / Charcoal

SKU: EV2CCL522T COLOR: Charcoal