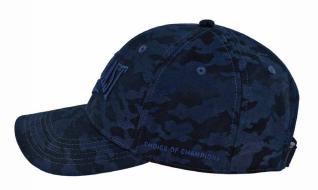

SKU: EV2CCL333C COLOR: Navy

### Adjustable Cap

Adjustable Hat features soft cotton and a durable six-panel design and lightweight materials to help. keep your head comfortable and cool. Adjustable strap lets you easily personalize your fit.