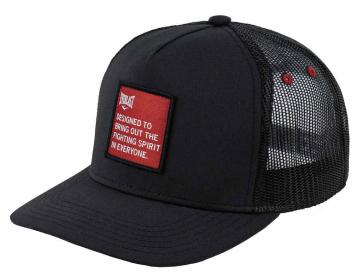

#### **PATCH**

Adjustable Hat features a six-panel design with an adjustable back closure for a custom fit.

Combines the classic look and feel of a trucker hat, plus mesh panels to keep you cool on and off your board.

PATCH LOGO DESIGN ON THE FRONT ADJUSTABLE COVERAGE. UNISEX

SKU: EV2CCL403P COLOR: Black / Charcoal

SKU: EV2CCL522T COLOR: Charcoal