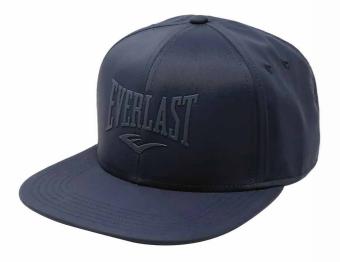

SKU: EV2CCL333C COLOR: Navy

### Adjustable Cap

Adjustable Hat features soft cotton and a durable six-panel design and lightweight materials to help. keep your head comfortable and cool. Adjustable strap lets you easily personalize your fit.

3D EMBROIDERY EVERLAST LOGO ADJUSTABLE COVERAGE. UNISEX

SKU: EV2CCL331C COLOR: Black

SKU: EV2CCL401P COLOR: Black