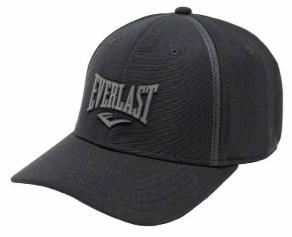

#### **UPF RUNNER**

Cap features breathable technology and an adjustable strap to keep you covered and comfortable on your run.

Laser perforations allow breathability.

Adjustable back closure for a custom fit.

TPU EVERLAST LOGO

ADJUSTABLE CLOSURE

UNISEX

SKU: EV2CCK311 BK COLOR: Black

SKU: EV2CCK312 COLOR: Grey

SKU: EV2CCK313 BK COLOR: Navy

Adjustable Cap