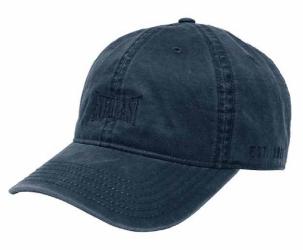

#### **UPF RUNNER**

Cap features breathable technology and an adjustable strap to keep you covered and comfortable on your run.

Laser perforations allow breathability.

Adjustable back closure for a custom fit.

TPU EVERLAST LOGO

ADJUSTABLE CLOSURE

UNISEX

SKU: EV2CCK311 BK COLOR: Black

SKU: EV2CCK312 COLOR: Grey

SKU: EV2CCK313 BK COLOR: Navy

Adjustable Cap