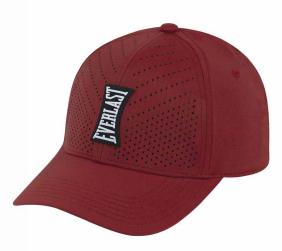

SKU: EV2CCL521T COLOR: Black

SKU: EV2CCL523T COLOR: Navy

SKU: EV2CCL601R COLOR: Black

SKU: EV2CCL602R COLOR: Grey

SKU: EV2CCL603R COLOR: Navy

Adjustable Hat features soft and a durable six-panel design and lightweight materials to help keep your head comfortable and cool. Laser perforations allow breathability.

Sweatband is soft and absorbent.

Stretchy fabric and adjustable closure give you a personalized fit.

UNISEX

SKU: EV2CCL606R COLOR: Green

SKU: EV2CCL607R COLOR: Red

SKU: EV2CCL708S COLOR: White

SKU: EV2CCL701S COLOR: Black