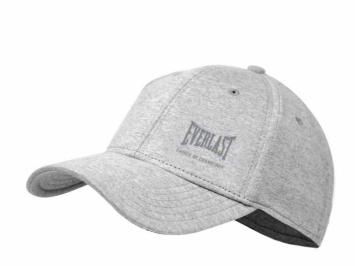

#### Flat Cap

#### **TIMER**

Hat is made stretch fabric with perforations to help you stay dry and comfortable. Laser perforations on the side enhance ventilation and adds a unique design. adjustable velcro strap lets you easily personalize your fit.

SKU: EV2CCL521T COLOR: Black

SKU: EV2CCL523T COLOR: Navy

SKU: EV2CCL601R COLOR: Black

SKU: EV2CCL602R COLOR: Grey

SKU: EV2CCL603R COLOR: Navy

Adjustable Hat features soft and a durable six-panel design and lightweight materials to help keep your head comfortable and cool. Laser perforations allow breathability.