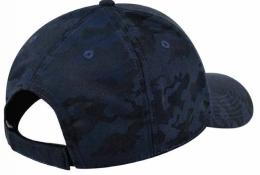

SKU: EV2CCL333C COLOR: Navy

### Adjustable Cap

Adjustable Hat features soft cotton and a durable six-panel design and lightweight materials to help. keep your head comfortable and cool. Adjustable strap lets you easily personalize your fit.