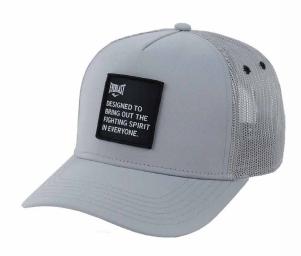

#### **PATCH**

Adjustable Hat features a six-panel design with an adjustable back closure for a custom fit.

Combines the classic look and feel of a trucker hat, plus mesh panels to keep you cool on and off your board.

PATCH LOGO DESIGN ON THE FRONT ADJUSTABLE COVERAGE. UNISEX

SKU: EV2CCL403P COLOR: Black / Charcoal

SKU: EV2CCL522T COLOR: Charcoal