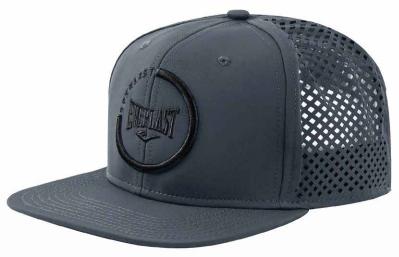

#### **PATCH**

Adjustable Hat features a six-panel design with an adjustable back closure for a custom fit.

Combines the classic look and feel of a trucker hat, plus mesh panels to keep you cool on and off your board.

PATCH LOGO DESIGN ON THE FRONT ADJUSTABLE COVERAGE. UNISEX

SKU: EV2CCL403P COLOR: Black / Charcoal

SKU: EV2CCL522T COLOR: Charcoal