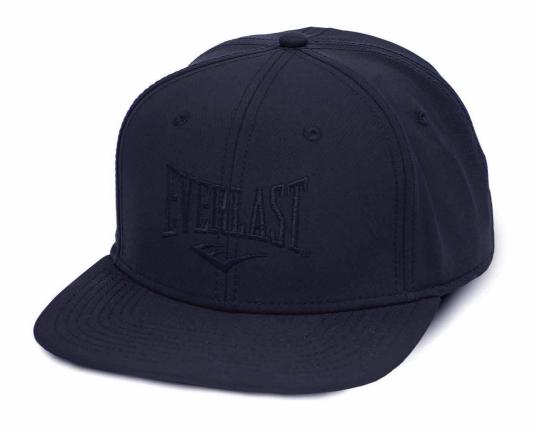

### Adjustable Cap

Adjustable Hat features soft cotton and a durable six-panel design and lightweight materials to help. keep your head comfortable and cool. Adjustable strap lets you easily personalize your fit.

3D EMBROIDERY EVERLAST LOGO ADJUSTABLE COVERAGE. UNISEX

SKU: EV2CCL331C COLOR: Black

SKU: EV2CCL401P COLOR: Black