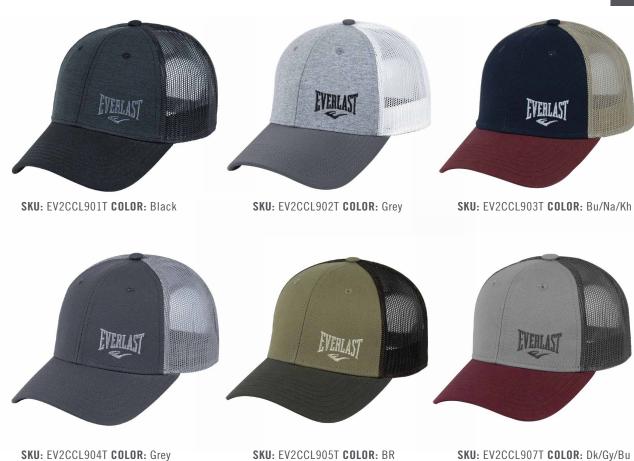

#### **SUNSET**

Sportswear Cap sets you up with soft cotton and a classic6-panel design for all day comfort. Embroidered eyelets enhance ventilation.

Snapback closure adjusts for a personalized fit.

SKU: EV2CCL900T COLOR: Black / Charcoal

SKU: EV2CCL905T COLOR: BR

#### **TRUCKER**

Adjustable Hat features a six-panel design with an adjustable back closure for a custom fit. Combines the classic look and feel of a trucker hat, plus mesh panels to keep you cool on and off your board.

SKU: EV2CCL907T COLOR: Dk/Gy/Bu

EMBROIDERY EVERLAST LOGO ON THE SIDE FRONT ONE SIZE FITS MOST UNISEX

SKU: EV2CCR931U LADIES FIT COLOR: Black

SKU: EV2CCR911U COLOR: Black

Adjustable Cap