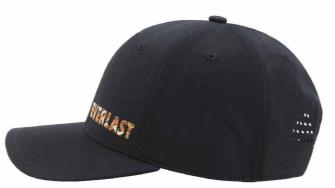

3D EMBROIDERY EVERLAST LOGO ADJUSTABLE COVERAGE. UNISEX

SKU: EV2CCL331C COLOR: Black

SKU: EV2CCL401P COLOR: Black