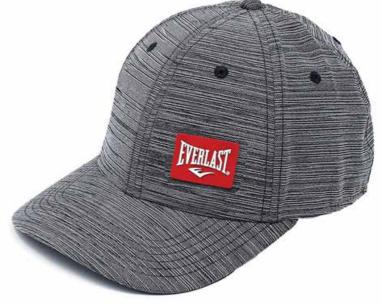

#### **PATCH**

Adjustable Hat features a six-panel design with an adjustable back closure for a custom fit.

Combines the classic look and feel of a trucker hat, plus mesh panels to keep you cool on and off your board.

PATCH LOGO DESIGN ON THE FRONT ADJUSTABLE COVERAGE. UNISEX

SKU: EV2CCL403P COLOR: Black / Charcoal

SKU: EV2CCL522T COLOR: Charcoal