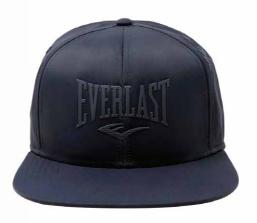

SKU: EV2CCL333C COLOR: Navy

### Adjustable Cap

Adjustable Hat features soft cotton and a durable six-panel design and lightweight materials to help. keep your head comfortable and cool. Adjustable strap lets you easily personalize your fit.

3D EMBROIDERY EVERLAST LOGO ADJUSTABLE COVERAGE. UNISEX

SKU: EV2CCL331C COLOR: Black

SKU: EV2CCL401P COLOR: Black