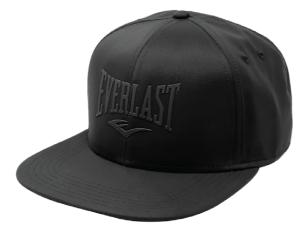

3D EMBROIDERY EVERLAST LOGO ADJUSTABLE COVERAGE. UNISEX

SKU: EV2CCL331C COLOR: Black

SKU: EV2CCL401P COLOR: Black

#### Adjustable Cap