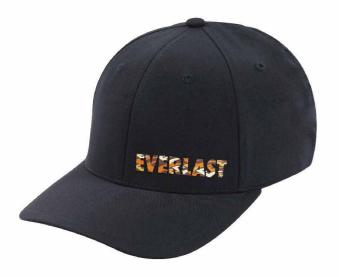

3D EMBROIDERY EVERLAST LOGO ADJUSTABLE COVERAGE. UNISEX

SKU: EV2CCL331C COLOR: Black

SKU: EV2CCL401P COLOR: Black