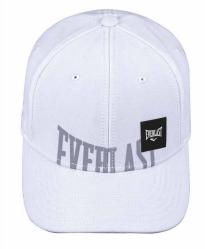

#### **PATCH**

Adjustable Hat features a six-panel design with an adjustable back closure for a custom fit.

Combines the classic look and feel of a trucker hat, plus mesh panels to keep you cool on and off your board.

PATCH LOGO DESIGN ON THE FRONT ADJUSTABLE COVERAGE. UNISEX

SKU: EV2CCL403P COLOR: Black / Charcoal

SKU: EV2CCL522T COLOR: Charcoal