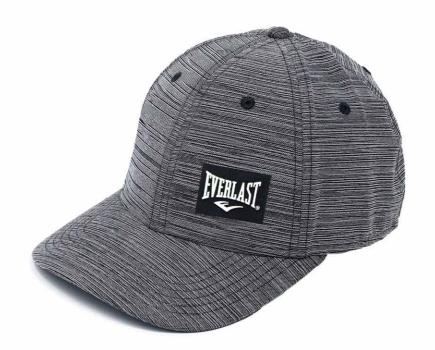

#### **PATCH**

Adjustable Hat features a six-panel design with an adjustable back closure for a custom fit.

Combines the classic look and feel of a trucker hat, plus mesh panels to keep you cool on and off your board.

PATCH LOGO DESIGN ON THE FRONT ADJUSTABLE COVERAGE. UNISEX

SKU: EV2CCL403P COLOR: Black / Charcoal

SKU: EV2CCL522T COLOR: Charcoal