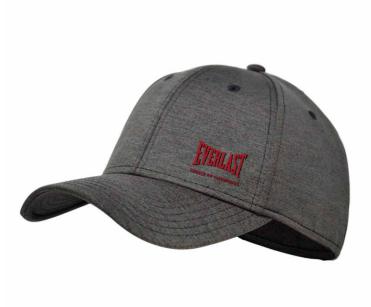

#### **TIMER**

Hat is made stretch fabric with perforations to help you stay dry and comfortable. Laser perforations on the side enhance ventilation and adds a unique design. adjustable velcro strap lets you easily personalize your fit.

SKU: EV2CCL521T COLOR: Black

SKU: EV2CCL523T COLOR: Navy

SKU: EV2CCL601R COLOR: Black

SKU: EV2CCL602R COLOR: Grey

SKU: EV2CCL603R COLOR: Navy

Adjustable Hat features soft and a durable six-panel design and lightweight materials to help keep your head comfortable and cool. Laser perforations allow breathability.

Sweatband is soft and absorbent.

Stretchy fabric and adjustable closure give you a personalized fit.

UNISEX

SKU: EV2CCL606R COLOR: Green

SKU: EV2CCL607R COLOR: Red

SKU: EV2CCL708S COLOR: White

SKU: EV2CCL701S COLOR: Black