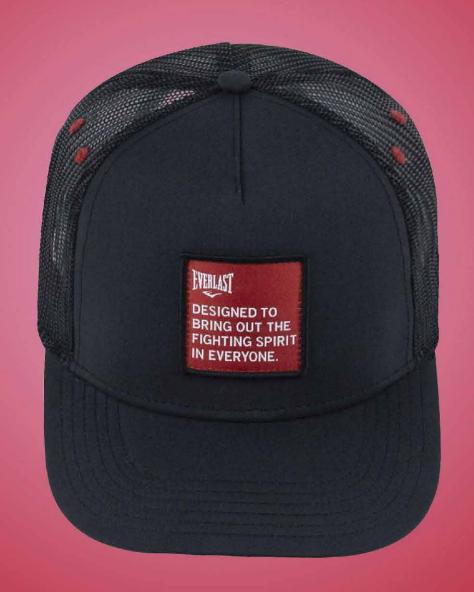

#### **PATCH**

Adjustable Hat features a six-panel design with an adjustable back closure for a custom fit.

Combines the classic look and feel of a trucker hat, plus mesh panels to keep you cool on and off your board.

PATCH LOGO DESIGN ON THE FRONT ADJUSTABLE COVERAGE. UNISEX

SKU: EV2CCL403P COLOR: Black / Charcoal

SKU: EV2CCL522T COLOR: Charcoal