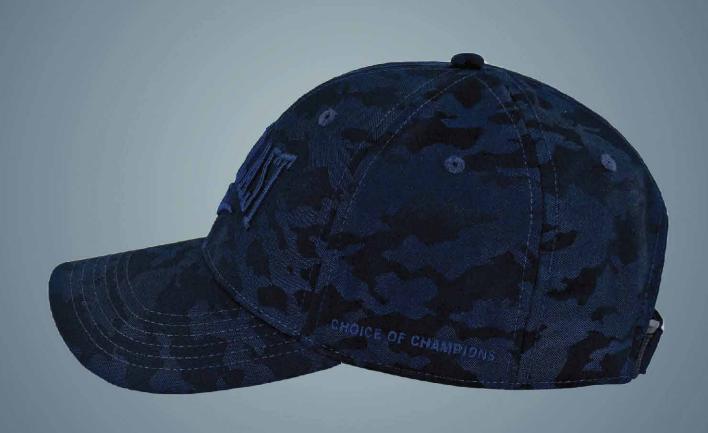

SKU: EV2CCL333C COLOR: Navy

### Adjustable Cap

Adjustable Hat features soft cotton and a durable six-panel design and lightweight materials to help. keep your head comfortable and cool. Adjustable strap lets you easily personalize your fit.