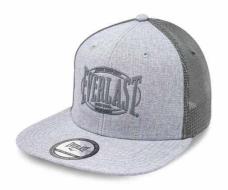

#### **TRUCKER**

Adjustable Hat features a six-panel design with an adjustable back closure for a custom fit. Combines the classic look and feel of a trucker hat, plus mesh panels to keep you cool on and off your board.

SKU: EV2CCL907T COLOR: Dk/Gy/Bu

EMBROIDERY EVERLAST LOGO ON THE SIDE FRONT ONE SIZE FITS MOST UNISEX

SKU: EV2CCR931U LADIES FIT COLOR: Black

SKU: EV2CCR911U COLOR: Black

Adjustable Cap