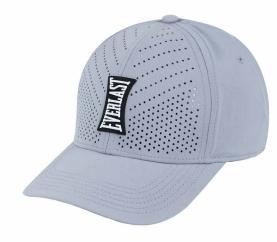

#### **TIMER**

Hat is made stretch fabric with perforations to help you stay dry and comfortable. Laser perforations on the side enhance ventilation and adds a unique design. adjustable velcro strap lets you easily personalize your fit.

SKU: EV2CCL521T COLOR: Black

SKU: EV2CCL523T COLOR: Navy

SKU: EV2CCL601R COLOR: Black

SKU: EV2CCL602R COLOR: Grey

SKU: EV2CCL603R COLOR: Navy

Adjustable Hat features soft and a durable six-panel design and lightweight materials to help keep your head comfortable and cool. Laser perforations allow breathability.

Sweatband is soft and absorbent.

Stretchy fabric and adjustable closure give you a personalized fit.

UNISEX

SKU: EV2CCL606R COLOR: Green

SKU: EV2CCL607R COLOR: Red

SKU: EV2CCL708S COLOR: White

SKU: EV2CCL701S COLOR: Black