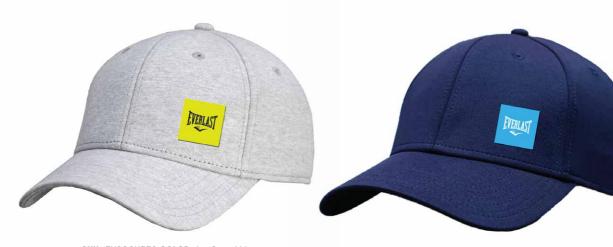

#### **MULTICAMO KIDS**

Adjustable Hat features a six-panel design with an adjustable back closure for a custom fit. TPU EVERLAST LOGO DESIGN ON THE FRONT UNISEX

SKU: EV2CCL803E COLOR: Navy

SKU: EV2CCL801E COLOR: Black