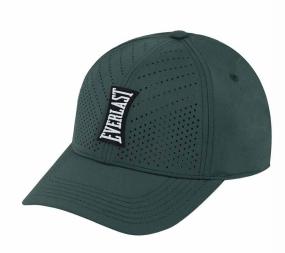

#### **TIMER**

Hat is made stretch fabric with perforations to help you stay dry and comfortable. Laser perforations on the side enhance ventilation and adds a unique design. adjustable velcro strap lets you easily personalize your fit.

SKU: EV2CCL521T COLOR: Black

SKU: EV2CCL523T COLOR: Navy

SKU: EV2CCL601R COLOR: Black

SKU: EV2CCL602R COLOR: Grey

SKU: EV2CCL603R COLOR: Navy

Adjustable Hat features soft and a durable six-panel design and lightweight materials to help keep your head comfortable and cool. Laser perforations allow breathability.