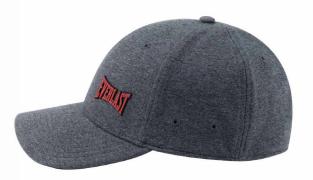

#### **SUNDAY FITTED**

Sportswear Cap sets you up with soft cotton and a classic 6-panel design for all day comfort. Its adjustable velcro strap lets you easily personalize your fit.

4.5cm RUBBER LOGO DESIGN ON THE FRONT
CHOICE OF CHAMPIONS BACK HIGH DENSITY PRINT LOGO
NYLON WEBBING WITH PLASTIC CLIP
ADJUSTABLE CLOSURE

SKU: EV2CCJ712 COLOR: Charcoal

**SKU:** EV2CCJ714 **COLOR:** Ligth grey