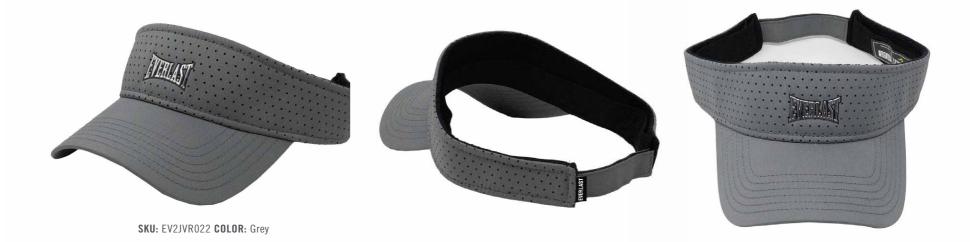

### **VISORS**

SKU: EV2JVR021 COLOR: Black

Everlast Visor helps shield your eyes from the sun with a lightweight, breathable design. Laser perforations enhance ventilation.

Adjustable back closure for a custom fit.

UNISEX

SKU: EV2JVR023 COLOR: White