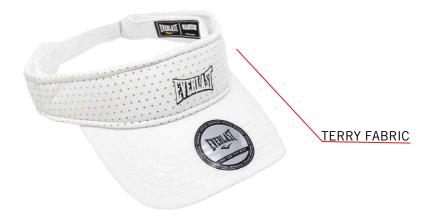

### **VISORS**

SKU: EV2JVR021 COLOR: Black

Everlast Visor helps shield your eyes from the sun with a lightweight, breathable design. Laser perforations enhance ventilation.

Adjustable back closure for a custom fit.

UNISEX

SKU: EV2JVR023 COLOR: White