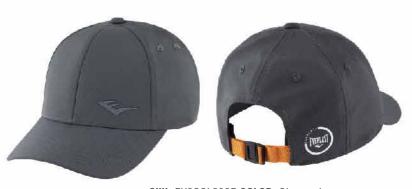

3D EMBROIDERY EVERLAST LOGO ADJUSTABLE COVERAGE. UNISEX

SKU: EV2CCL331C COLOR: Black

SKU: EV2CCL401P COLOR: Black