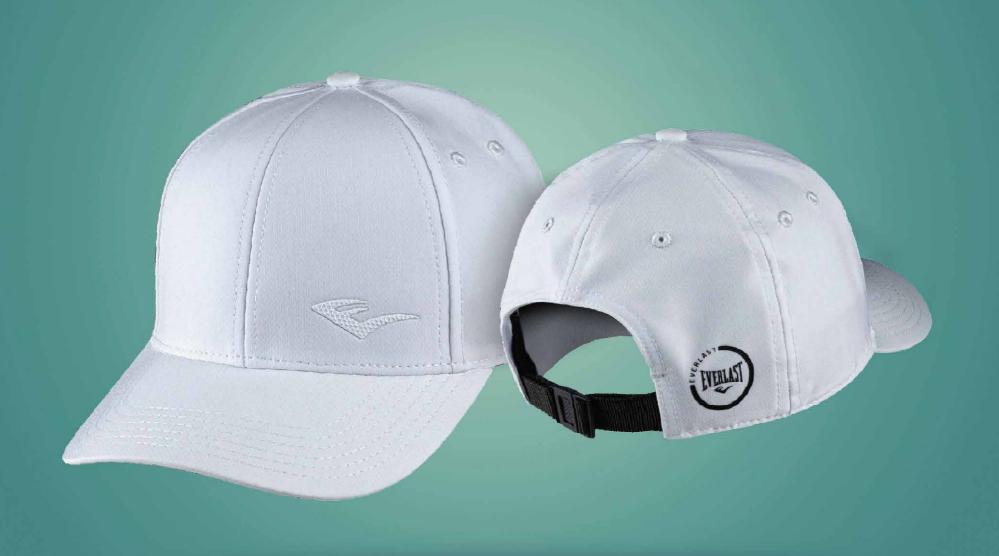

#### **PATCH**

Adjustable Hat features a six-panel design with an adjustable back closure for a custom fit.

Combines the classic look and feel of a trucker hat, plus mesh panels to keep you cool on and off your board.

PATCH LOGO DESIGN ON THE FRONT ADJUSTABLE COVERAGE. UNISEX

SKU: EV2CCL403P COLOR: Black / Charcoal

SKU: EV2CCL522T COLOR: Charcoal