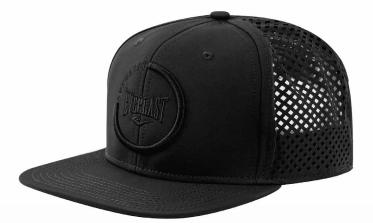

#### **PATCH**

Adjustable Hat features a six-panel design with an adjustable back closure for a custom fit.

Combines the classic look and feel of a trucker hat, plus mesh panels to keep you cool on and off your board.

PATCH LOGO DESIGN ON THE FRONT ADJUSTABLE COVERAGE. UNISEX

SKU: EV2CCL403P COLOR: Black / Charcoal

SKU: EV2CCL522T COLOR: Charcoal