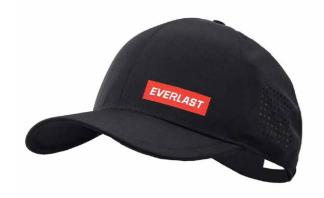

#### **PATCH**

Adjustable Hat features a six-panel design with an adjustable back closure for a custom fit.

Combines the classic look and feel of a trucker hat, plus mesh panels to keep you cool on and off your board.

PATCH LOGO DESIGN ON THE FRONT ADJUSTABLE COVERAGE. UNISEX

SKU: EV2CCL403P COLOR: Black / Charcoal

SKU: EV2CCL522T COLOR: Charcoal