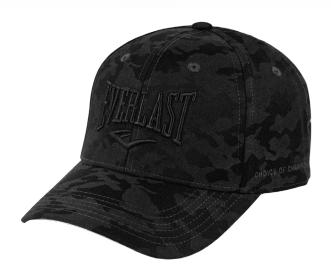

3D EMBROIDERY EVERLAST LOGO ADJUSTABLE COVERAGE. UNISEX

SKU: EV2CCL331C COLOR: Black

SKU: EV2CCL401P COLOR: Black