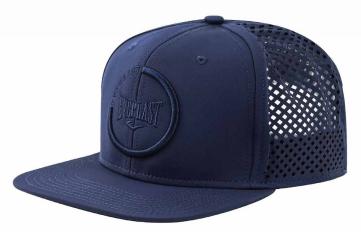

#### **PATCH**

Adjustable Hat features a six-panel design with an adjustable back closure for a custom fit.

Combines the classic look and feel of a trucker hat, plus mesh panels to keep you cool on and off your board.

PATCH LOGO DESIGN ON THE FRONT ADJUSTABLE COVERAGE. UNISEX

SKU: EV2CCL403P COLOR: Black / Charcoal

SKU: EV2CCL522T COLOR: Charcoal