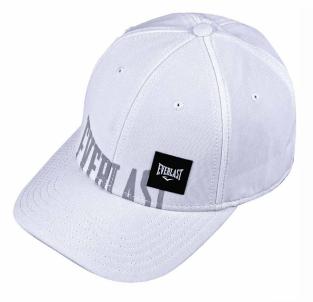

#### **TRUCKER**

Adjustable Hat features a six-panel design with an adjustable back closure for a custom fit. Combines the classic look and feel of a trucker hat, plus mesh panels to keep you cool on and off your board.

SKU: EV2CCL907T COLOR: Dk/Gy/Bu

EMBROIDERY EVERLAST LOGO ON THE SIDE FRONT ONE SIZE FITS MOST UNISEX

SKU: EV2CCR931U LADIES FIT COLOR: Black

SKU: EV2CCR911U COLOR: Black

Adjustable Cap