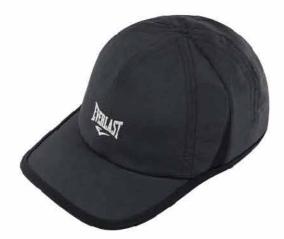

#### **TIMER**

Hat is made stretch fabric with perforations to help you stay dry and comfortable. Laser perforations on the side enhance ventilation and adds a unique design. adjustable velcro strap lets you easily personalize your fit.

SKU: EV2CCL521T COLOR: Black

SKU: EV2CCL523T COLOR: Navy

SKU: EV2CCL601R COLOR: Black

SKU: EV2CCL602R COLOR: Grey

SKU: EV2CCL603R COLOR: Navy

Adjustable Hat features soft and a durable six-panel design and lightweight materials to help keep your head comfortable and cool. Laser perforations allow breathability.