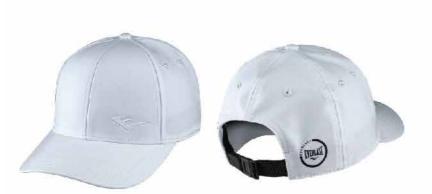

### Adjustable Cap

Adjustable Hat features soft cotton and a durable six-panel design and lightweight materials to help. keep your head comfortable and cool. Adjustable strap lets you easily personalize your fit.

3D EMBROIDERY EVERLAST LOGO ADJUSTABLE COVERAGE. UNISEX

SKU: EV2CCL331C COLOR: Black

SKU: EV2CCL401P COLOR: Black