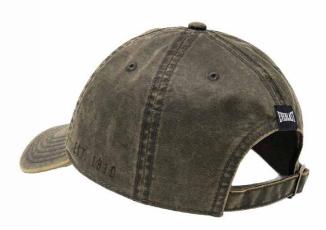

### Adjustable Cap

Adjustable Hat features soft cotton and a durable six-panel design and lightweight materials to help. keep your head comfortable and cool. Adjustable strap lets you easily personalize your fit.

3D EMBROIDERY EVERLAST LOGO ADJUSTABLE COVERAGE. UNISEX

SKU: EV2CCL331C COLOR: Black

SKU: EV2CCL401P COLOR: Black