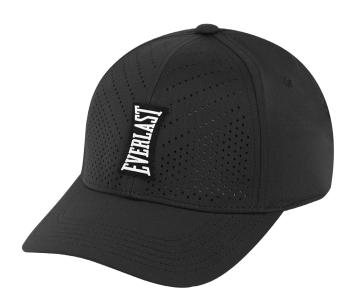

#### **TIMER**

Hat is made stretch fabric with perforations to help you stay dry and comfortable. Laser perforations on the side enhance ventilation and adds a unique design. adjustable velcro strap lets you easily personalize your fit.

SKU: EV2CCL521T COLOR: Black

SKU: EV2CCL523T COLOR: Navy

SKU: EV2CCL601R COLOR: Black

SKU: EV2CCL602R COLOR: Grey

SKU: EV2CCL603R COLOR: Navy

Adjustable Hat features soft and a durable six-panel design and lightweight materials to help keep your head comfortable and cool. Laser perforations allow breathability.

Sweatband is soft and absorbent.

Stretchy fabric and adjustable closure give you a personalized fit.

UNISEX

SKU: EV2CCL606R COLOR: Green

SKU: EV2CCL607R COLOR: Red

SKU: EV2CCL708S COLOR: White

SKU: EV2CCL701S COLOR: Black