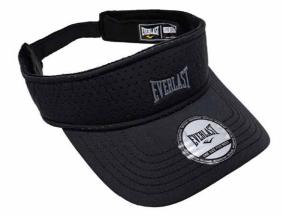

### **VISORS**

SKU: EV2JVR021 COLOR: Black

Everlast Visor helps shield your eyes from the sun with a lightweight, breathable design. Laser perforations enhance ventilation.

Adjustable back closure for a custom fit.