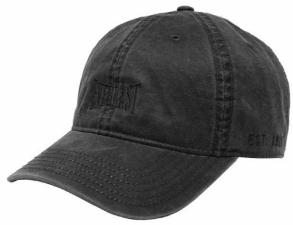

### Adjustable Cap

Adjustable Hat features soft cotton and a durable six-panel design and lightweight materials to help. keep your head comfortable and cool. Adjustable strap lets you easily personalize your fit.

3D EMBROIDERY EVERLAST LOGO ADJUSTABLE COVERAGE. UNISEX

SKU: EV2CCL331C COLOR: Black

SKU: EV2CCL401P COLOR: Black