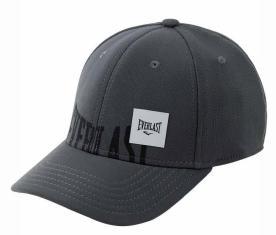

#### **PATCH**

Adjustable Hat features a six-panel design with an adjustable back closure for a custom fit.

Combines the classic look and feel of a trucker hat, plus mesh panels to keep you cool on and off your board.

PATCH LOGO DESIGN ON THE FRONT ADJUSTABLE COVERAGE. UNISEX

SKU: EV2CCL403P COLOR: Black / Charcoal

SKU: EV2CCL522T COLOR: Charcoal