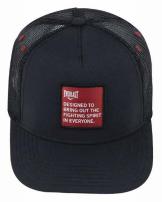

#### **PATCH**

Adjustable Hat features a six-panel design with an adjustable back closure for a custom fit.

Combines the classic look and feel of a trucker hat, plus mesh panels to keep you cool on and off your board.

PATCH LOGO DESIGN ON THE FRONT ADJUSTABLE COVERAGE. UNISEX

SKU: EV2CCL403P COLOR: Black / Charcoal

SKU: EV2CCL522T COLOR: Charcoal