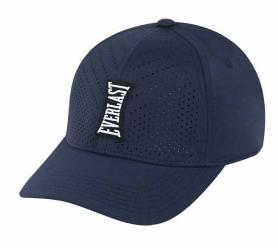

#### **TIMER**

Hat is made stretch fabric with perforations to help you stay dry and comfortable. Laser perforations on the side enhance ventilation and adds a unique design. adjustable velcro strap lets you easily personalize your fit.

SKU: EV2CCL521T COLOR: Black

SKU: EV2CCL523T COLOR: Navy

SKU: EV2CCL601R COLOR: Black

SKU: EV2CCL602R COLOR: Grey

SKU: EV2CCL603R COLOR: Navy

Adjustable Hat features soft and a durable six-panel design and lightweight materials to help keep your head comfortable and cool. Laser perforations allow breathability.

Sweatband is soft and absorbent.

Stretchy fabric and adjustable closure give you a personalized fit.

UNISEX

SKU: EV2CCL606R COLOR: Green

SKU: EV2CCL607R COLOR: Red

SKU: EV2CCL708S COLOR: White

SKU: EV2CCL701S COLOR: Black