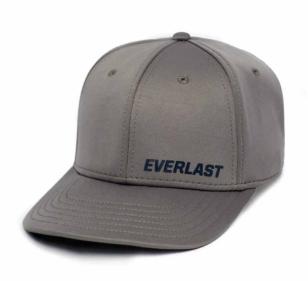

## Adjustable Snapback Cap

Adjustable Hat features a six-panel design with an adjustable back closure for a custom fit. plus mesh panels to keep you cool on and off your board.

TPU EVERLAST BOXING EQUIPMENT LOGO DESIGN ON THE FRONT ADJUSTABLE CLOSURE UNISEX

SKU: EV2CCF442 COLOR: GREY

**SKU:** EV2CCF443 **COLOR:** GREY / BLACK

SKU: EV2CCF444 COLOR: NAVY / WHITE

Adjustable Snapback Cap