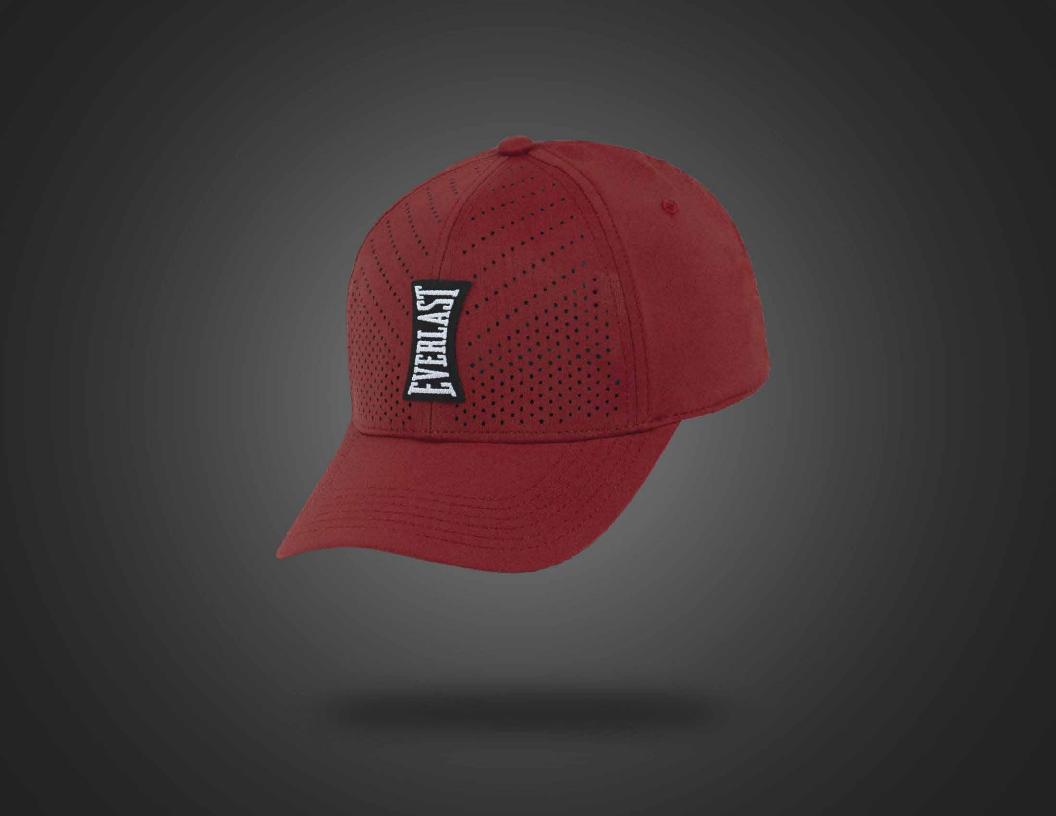

#### **TIMER**

Hat is made stretch fabric with perforations to help you stay dry and comfortable. Laser perforations on the side enhance ventilation and adds a unique design. adjustable velcro strap lets you easily personalize your fit.

SKU: EV2CCL521T COLOR: Black

SKU: EV2CCL523T COLOR: Navy

SKU: EV2CCL601R COLOR: Black

SKU: EV2CCL602R COLOR: Grey

SKU: EV2CCL603R COLOR: Navy

Adjustable Hat features soft and a durable six-panel design and lightweight materials to help keep your head comfortable and cool. Laser perforations allow breathability.

Sweatband is soft and absorbent.

Stretchy fabric and adjustable closure give you a personalized fit.

UNISEX

SKU: EV2CCL606R COLOR: Green

SKU: EV2CCL607R COLOR: Red

SKU: EV2CCL708S COLOR: White

SKU: EV2CCL701S COLOR: Black