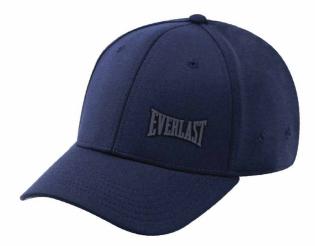

SKU: EV2CCL333C COLOR: Navy

### Adjustable Cap

Adjustable Hat features soft cotton and a durable six-panel design and lightweight materials to help. keep your head comfortable and cool. Adjustable strap lets you easily personalize your fit.