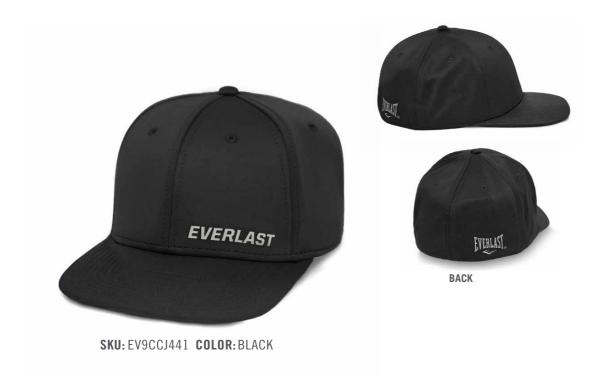

#### **TRAINER SNAP**

Adjustable Hat features a six-panel design with an adjustable back closure for a custom fit.

TPU EVERLAST BOXING EQUIPMENT LOGO DESIGN ON THE FRONT ADJUSTABLE CLOSURE UNISEX

SKU: EV9CCJ442 COLOR: DARK GREY