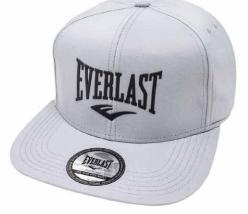

#### **PATCH**

Adjustable Hat features a six-panel design with an adjustable back closure for a custom fit.

Combines the classic look and feel of a trucker hat, plus mesh panels to keep you cool on and off your board.

PATCH LOGO DESIGN ON THE FRONT ADJUSTABLE COVERAGE. UNISEX

SKU: EV2CCL403P COLOR: Black / Charcoal

SKU: EV2CCL522T COLOR: Charcoal