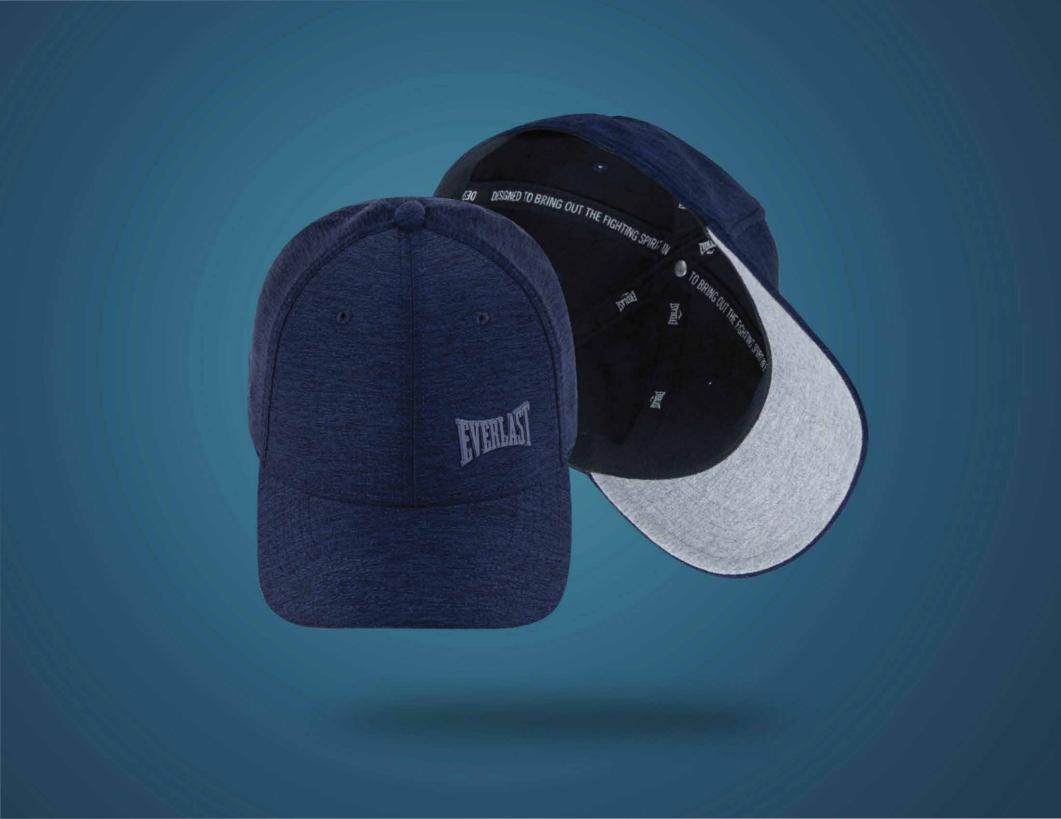

SKU: EV2CCL521T COLOR: Black

SKU: EV2CCL523T COLOR: Navy

SKU: EV2CCL601R COLOR: Black

SKU: EV2CCL602R COLOR: Grey

SKU: EV2CCL603R COLOR: Navy

Adjustable Hat features soft and a durable six-panel design and lightweight materials to help keep your head comfortable and cool. Laser perforations allow breathability.

Sweatband is soft and absorbent.

Stretchy fabric and adjustable closure give you a personalized fit.

UNISEX

SKU: EV2CCL606R COLOR: Green

SKU: EV2CCL607R COLOR: Red

SKU: EV2CCL708S COLOR: White

SKU: EV2CCL701S COLOR: Black