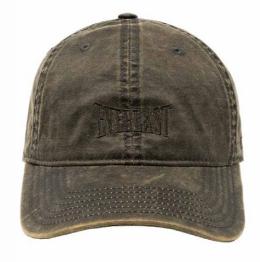

### Adjustable Cap

Adjustable Hat features soft cotton and a durable six-panel design and lightweight materials to help. keep your head comfortable and cool. Adjustable strap lets you easily personalize your fit.

3D EMBROIDERY EVERLAST LOGO ADJUSTABLE COVERAGE. UNISEX

SKU: EV2CCL331C COLOR: Black

SKU: EV2CCL401P COLOR: Black