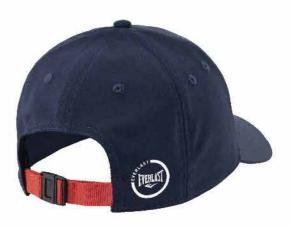

### Adjustable Cap

Adjustable Hat features soft cotton and a durable six-panel design and lightweight materials to help. keep your head comfortable and cool. Adjustable strap lets you easily personalize your fit.

3D EMBROIDERY EVERLAST LOGO ADJUSTABLE COVERAGE. UNISEX

SKU: EV2CCL331C COLOR: Black

SKU: EV2CCL401P COLOR: Black