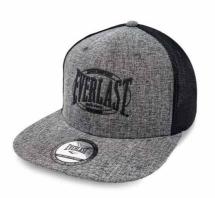

#### **MONDAY CAP II**

Adjustable Hat features soft cotton and a durable six-panel design and lightweight materials to help. keep your head comfortable and cool. Snapback closure lets you adjust the fit.

RUBBER PATCH EVERLAST DESIGN ON THE SIDE FRONT ONE SIZE FITS MOST UNISEX

SKU: EV2CCJ124 COLOR: GREEN

SKU: EV2CCF902 COLOR: Navy

SKU: EV2CCF903 COLOR: Grey