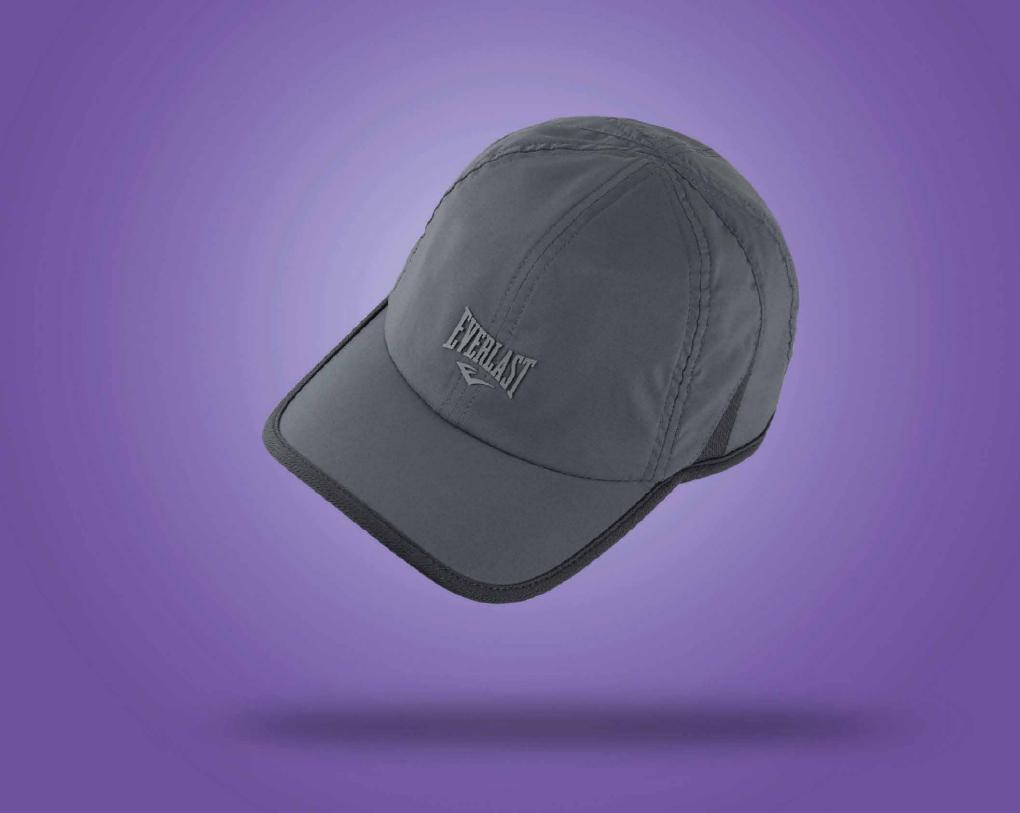

SKU: EV2CCL907T COLOR: Dk/Gy/Bu

EMBROIDERY EVERLAST LOGO ON THE SIDE FRONT ONE SIZE FITS MOST UNISEX

SKU: EV2CCR931U LADIES FIT COLOR: Black

SKU: EV2CCR911U COLOR: Black

Adjustable Cap

#### **UPF RUNNER**

Cap features breathable technology and an adjustable strap to keep you covered and comfortable on your run.

Laser perforations allow breathability.

Adjustable back closure for a custom fit.

TPU EVERLAST LOGO

ADJUSTABLE CLOSURE

UNISEX

SKU: EV2CCK311 BK COLOR: Black

SKU: EV2CCK312 COLOR: Grey

SKU: EV2CCK313 BK COLOR: Navy

Adjustable Cap