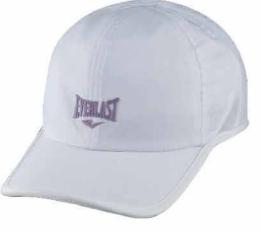

SKU: EV2CCL907T COLOR: Dk/Gy/Bu

EMBROIDERY EVERLAST LOGO ON THE SIDE FRONT ONE SIZE FITS MOST UNISEX

SKU: EV2CCR931U LADIES FIT COLOR: Black

SKU: EV2CCR911U COLOR: Black

Adjustable Cap

#### **UPF RUNNER**

Cap features breathable technology and an adjustable strap to keep you covered and comfortable on your run.

Laser perforations allow breathability.

Adjustable back closure for a custom fit.

TPU EVERLAST LOGO

ADJUSTABLE CLOSURE

UNISEX

SKU: EV2CCK311 BK COLOR: Black

SKU: EV2CCK312 COLOR: Grey

SKU: EV2CCK313 BK COLOR: Navy

Adjustable Cap