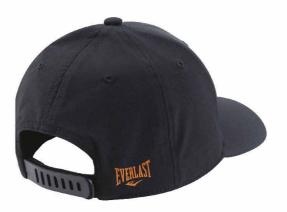

3D EMBROIDERY EVERLAST LOGO ADJUSTABLE COVERAGE. UNISEX

SKU: EV2CCL331C COLOR: Black

SKU: EV2CCL401P COLOR: Black