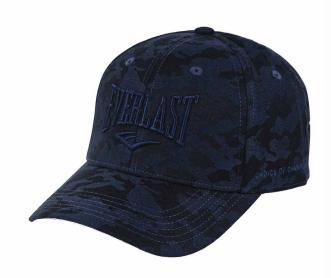

SKU: EV2CCL333C COLOR: Navy

### Adjustable Cap

Adjustable Hat features soft cotton and a durable six-panel design and lightweight materials to help. keep your head comfortable and cool. Adjustable strap lets you easily personalize your fit.