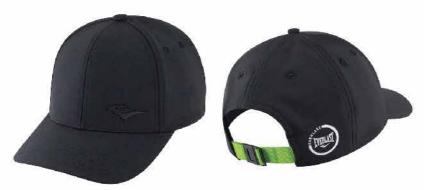

3D EMBROIDERY EVERLAST LOGO ADJUSTABLE COVERAGE. UNISEX

SKU: EV2CCL331C COLOR: Black

SKU: EV2CCL401P COLOR: Black