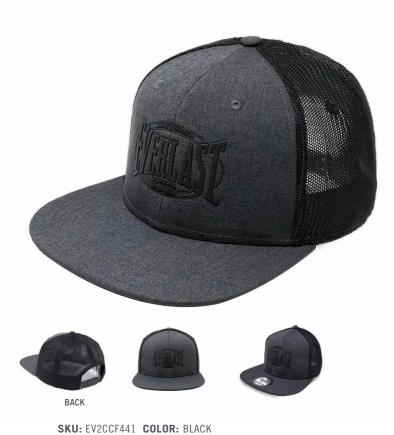

## Adjustable Snapback Cap

Adjustable Hat features a six-panel design with an adjustable back closure for a custom fit. plus mesh panels to keep you cool on and off your board.

TPU EVERLAST BOXING EQUIPMENT LOGO DESIGN ON THE FRONT ADJUSTABLE CLOSURE UNISEX

SKU: EV2CCF442 COLOR: GREY

**SKU:** EV2CCF443 **COLOR:** GREY / BLACK

SKU: EV2CCF444 COLOR: NAVY / WHITE

Adjustable Snapback Cap