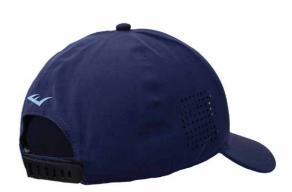

#### **TIMER**

Hat is made stretch fabric with perforations to help you stay dry and comfortable. Laser perforations on the side enhance ventilation and adds a unique design. adjustable velcro strap lets you easily personalize your fit.

SKU: EV2CCL521T COLOR: Black

SKU: EV2CCL523T COLOR: Navy

SKU: EV2CCL601R COLOR: Black

SKU: EV2CCL602R COLOR: Grey

SKU: EV2CCL603R COLOR: Navy

Adjustable Hat features soft and a durable six-panel design and lightweight materials to help keep your head comfortable and cool. Laser perforations allow breathability.