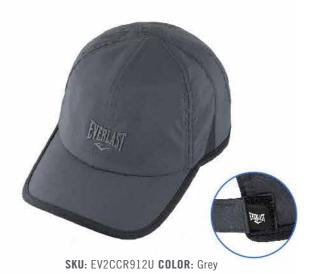

#### **TIMER**

Hat is made stretch fabric with perforations to help you stay dry and comfortable. Laser perforations on the side enhance ventilation and adds a unique design. adjustable velcro strap lets you easily personalize your fit.

SKU: EV2CCL521T COLOR: Black

SKU: EV2CCL523T COLOR: Navy

SKU: EV2CCL601R COLOR: Black

SKU: EV2CCL602R COLOR: Grey

SKU: EV2CCL603R COLOR: Navy

Adjustable Hat features soft and a durable six-panel design and lightweight materials to help keep your head comfortable and cool. Laser perforations allow breathability.