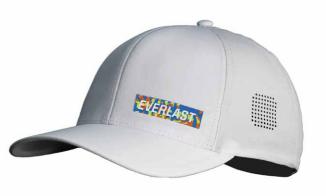

#### **TIMER**

Hat is made stretch fabric with perforations to help you stay dry and comfortable. Laser perforations on the side enhance ventilation and adds a unique design. adjustable velcro strap lets you easily personalize your fit.

SKU: EV2CCL521T COLOR: Black

SKU: EV2CCL523T COLOR: Navy

SKU: EV2CCL601R COLOR: Black

SKU: EV2CCL602R COLOR: Grey

SKU: EV2CCL603R COLOR: Navy

Adjustable Hat features soft and a durable six-panel design and lightweight materials to help keep your head comfortable and cool. Laser perforations allow breathability.