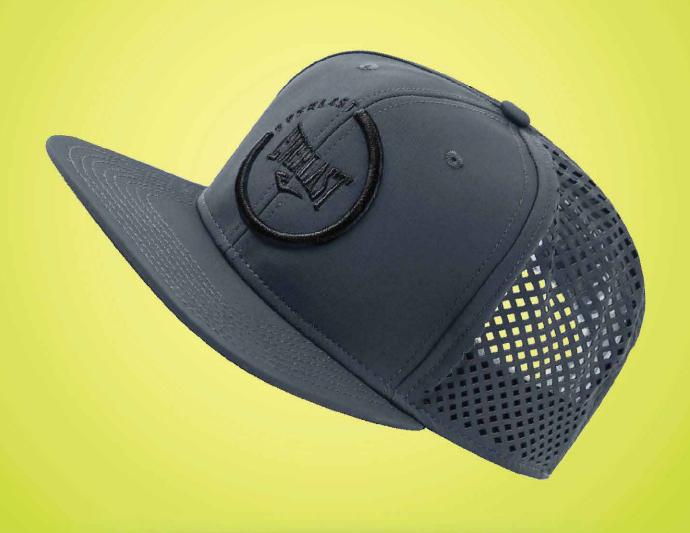

#### **TRUCKER**

Adjustable Hat features a six-panel design with an adjustable back closure for a custom fit. Combines the classic look and feel of a trucker hat, plus mesh panels to keep you cool on and off your board.

SKU: EV2CCL907T COLOR: Dk/Gy/Bu

EMBROIDERY EVERLAST LOGO ON THE SIDE FRONT ONE SIZE FITS MOST UNISEX

SKU: EV2CCR931U LADIES FIT COLOR: Black

SKU: EV2CCR911U COLOR: Black

Adjustable Cap