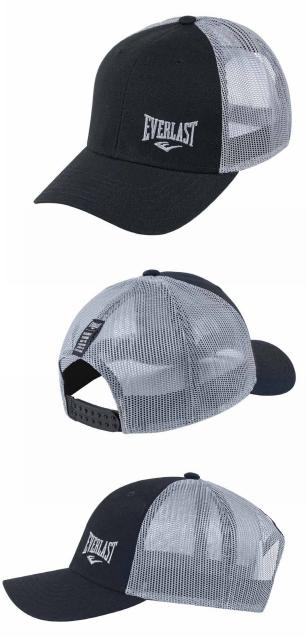

#### **TRUCKER**

Adjustable Hat features a six-panel design with an adjustable back closure for a custom fit. Combines the classic look and feel of a trucker hat, plus mesh panels to keep you cool on and off your board.

SKU: EV2CCL907T COLOR: Dk/Gy/Bu

EMBROIDERY EVERLAST LOGO ON THE SIDE FRONT ONE SIZE FITS MOST UNISEX

SKU: EV2CCR931U LADIES FIT COLOR: Black

SKU: EV2CCR911U COLOR: Black

Adjustable Cap