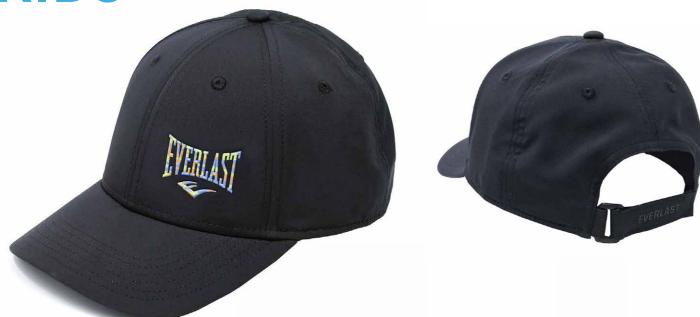

### Adjustable Cap

Adjustable Hat features soft cotton and a durable six-panel design and lightweight materials to help. keep your head comfortable and cool. Adjustable strap lets you easily personalize your fit.

3D EMBROIDERY EVERLAST LOGO ADJUSTABLE COVERAGE. UNISEX

SKU: EV2CCL331C COLOR: Black

SKU: EV2CCL401P COLOR: Black