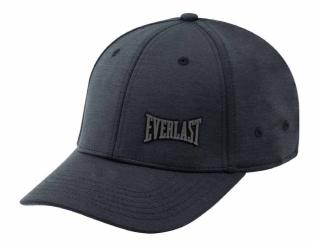

#### **SUNDAY FITTED**

Sportswear Cap sets you up with soft cotton and a classic 6-panel design for all day comfort. Its adjustable velcro strap lets you easily personalize your fit.

4.5cm RUBBER LOGO DESIGN ON THE FRONT
CHOICE OF CHAMPIONS BACK HIGH DENSITY PRINT LOGO
NYLON WEBBING WITH PLASTIC CLIP
ADJUSTABLE CLOSURE

SKU: EV2CCJ712 COLOR: Charcoal

**SKU:** EV2CCJ714 **COLOR:** Ligth grey