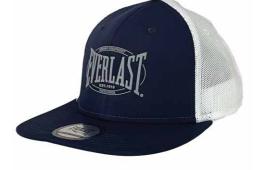

#### **PATCH**

Adjustable Hat features a six-panel design with an adjustable back closure for a custom fit.

Combines the classic look and feel of a trucker hat, plus mesh panels to keep you cool on and off your board.

PATCH LOGO DESIGN ON THE FRONT ADJUSTABLE COVERAGE. UNISEX

SKU: EV2CCL403P COLOR: Black / Charcoal

SKU: EV2CCL522T COLOR: Charcoal