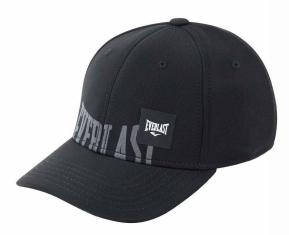

#### **PATCH**

Adjustable Hat features a six-panel design with an adjustable back closure for a custom fit.

Combines the classic look and feel of a trucker hat, plus mesh panels to keep you cool on and off your board.

PATCH LOGO DESIGN ON THE FRONT ADJUSTABLE COVERAGE. UNISEX

SKU: EV2CCL403P COLOR: Black / Charcoal

SKU: EV2CCL522T COLOR: Charcoal