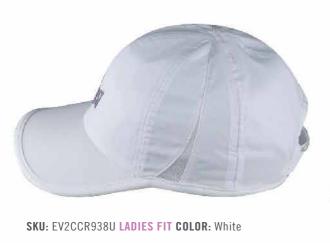

SKU: EV2CCL907T COLOR: Dk/Gy/Bu

EMBROIDERY EVERLAST LOGO ON THE SIDE FRONT ONE SIZE FITS MOST UNISEX

SKU: EV2CCR931U LADIES FIT COLOR: Black

SKU: EV2CCR911U COLOR: Black

Adjustable Cap