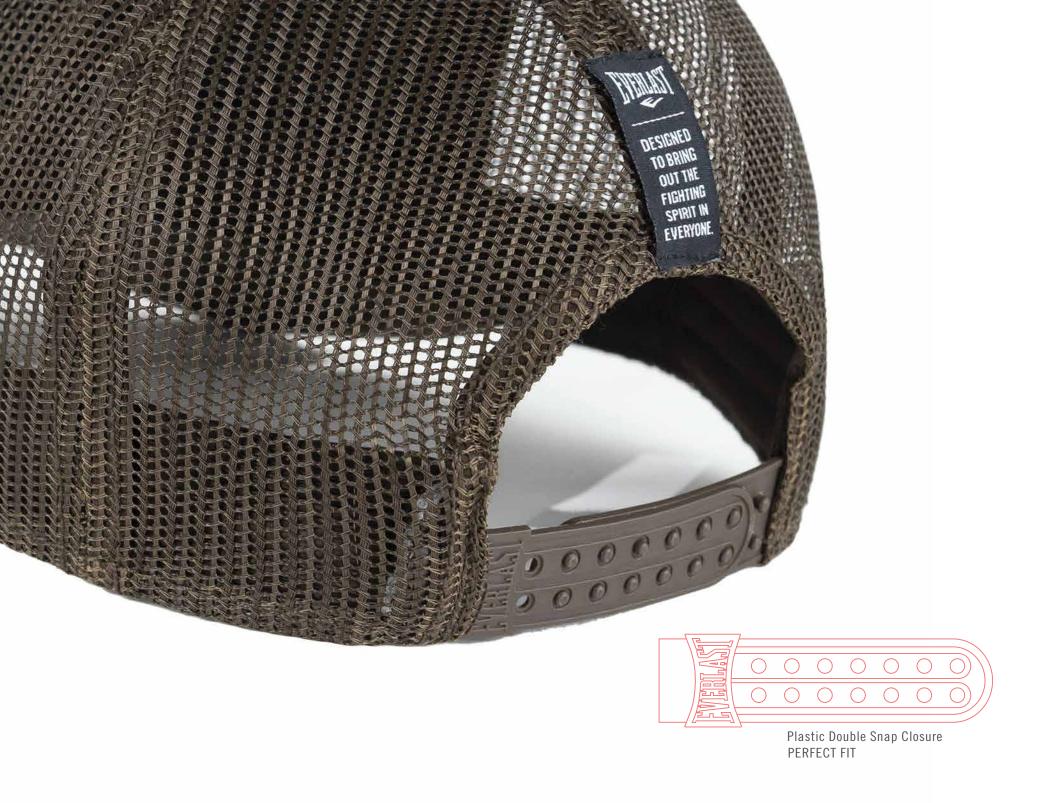

#### **PATCH**

Adjustable Hat features a six-panel design with an adjustable back closure for a custom fit.

Combines the classic look and feel of a trucker hat, plus mesh panels to keep you cool on and off your board.

PATCH LOGO DESIGN ON THE FRONT ADJUSTABLE COVERAGE. UNISEX

SKU: EV2CCL403P COLOR: Black / Charcoal

SKU: EV2CCL522T COLOR: Charcoal