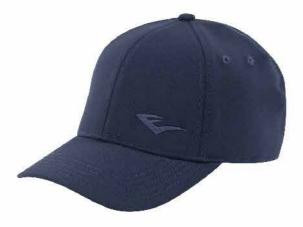

### Adjustable Cap

Adjustable Hat features soft cotton and a durable six-panel design and lightweight materials to help. keep your head comfortable and cool. Adjustable strap lets you easily personalize your fit.

3D EMBROIDERY EVERLAST LOGO ADJUSTABLE COVERAGE. UNISEX

SKU: EV2CCL331C COLOR: Black

SKU: EV2CCL401P COLOR: Black