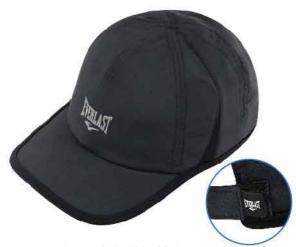

#### **TIMER**

Hat is made stretch fabric with perforations to help you stay dry and comfortable. Laser perforations on the side enhance ventilation and adds a unique design. adjustable velcro strap lets you easily personalize your fit.

SKU: EV2CCL521T COLOR: Black

SKU: EV2CCL523T COLOR: Navy

SKU: EV2CCL601R COLOR: Black

SKU: EV2CCL602R COLOR: Grey

SKU: EV2CCL603R COLOR: Navy

Adjustable Hat features soft and a durable six-panel design and lightweight materials to help keep your head comfortable and cool. Laser perforations allow breathability.