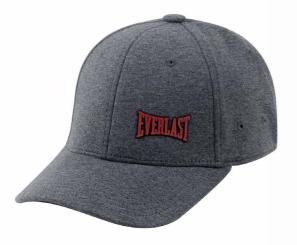

#### **SUNDAY FITTED**

Sportswear Cap sets you up with soft cotton and a classic 6-panel design for all day comfort. Its adjustable velcro strap lets you easily personalize your fit.

4.5cm RUBBER LOGO DESIGN ON THE FRONT
CHOICE OF CHAMPIONS BACK HIGH DENSITY PRINT LOGO
NYLON WEBBING WITH PLASTIC CLIP
ADJUSTABLE CLOSURE

SKU: EV2CCJ712 COLOR: Charcoal

**SKU:** EV2CCJ714 **COLOR:** Ligth grey