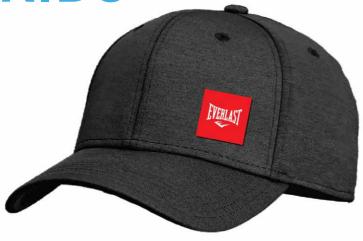

#### **MULTICAMO KIDS**

Adjustable Hat features a six-panel design with an adjustable back closure for a custom fit. TPU EVERLAST LOGO DESIGN ON THE FRONT UNISEX

SKU: EV2CCL803E COLOR: Navy

SKU: EV2CCL801E COLOR: Black