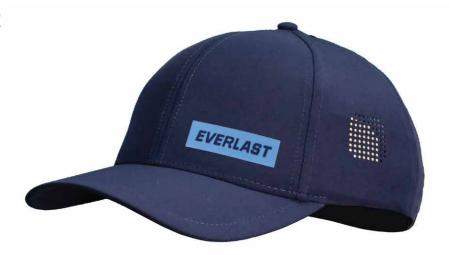

#### **TIMER**

Hat is made stretch fabric with perforations to help you stay dry and comfortable. Laser perforations on the side enhance ventilation and adds a unique design. adjustable velcro strap lets you easily personalize your fit.

SKU: EV2CCL521T COLOR: Black

SKU: EV2CCL523T COLOR: Navy

SKU: EV2CCL601R COLOR: Black

SKU: EV2CCL602R COLOR: Grey

SKU: EV2CCL603R COLOR: Navy

Adjustable Hat features soft and a durable six-panel design and lightweight materials to help keep your head comfortable and cool. Laser perforations allow breathability.