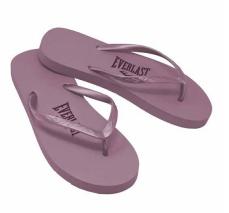

SKU: EVS2B0L66 COLOR: Khaki

SKU: EVS2B0L77 **COLOR:** Mauve

SKU: EVS2B0L99 COLOR: Pink

12 PAIR

WOMEN SIZE 5 / 10 5/1 - 6/3 - 7/3 - 8/3 - 9/1 - 10/1

SKU: EVS6BOL13 COLOR: Purpure / Pink

EVERLAST

SKU: EV6BOL16 COLOR: Black / Pink

#### An essential accessory for anyone

Useful and comfortable to wear, these flip flops will show off your sense of style at every step, from the pool to the beach or gym. Made of a material that is gentle to the skin.