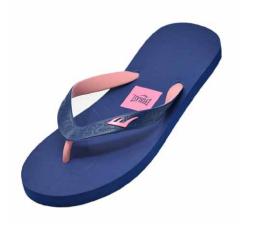

SKU: EVSOBOM22 COLOR: Gray / Yellow

SKU: EVSOBOM12 COLOR: Black / Aqua

SKU: EVSOBOM21 COLOR: Gray / Orange

SKU: EVSOBOM31 COLOR: Navy / Blue

SKU: EVSOBOM41

COLOR: Gray / Blue

**WOMEN SIZE 5 / 9** 5/2 - 6/3 - 7/3 - 8/3 - 9/1

#### 12 PAIR

**WOMEN SIZE 5 / 10** 5/1 - 6/3 - 7/3 - 8/3 - 9/1 - 10/1 12 PAIR

EVERLAST

SKU: EVS1BOM01 COLOR: Black / Grey