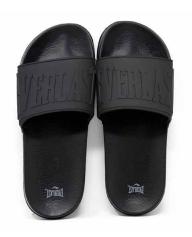

OVER SLIDES SKU: EVSD20333 COLOR: Black / Black

#### Men's Slide

Features a raised logo on the front of the band. The ergonomic sole and band keep your feet steady and provide you with the comfort and stability you deserve. Inner band has a soft quilted fabric for better comfort.