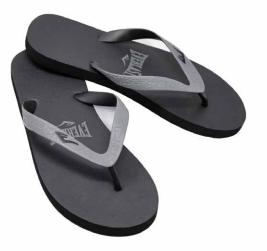

ADJ LABEL SLIDES SKU: EVSD20881 COLOR: Black / Grey

SEAL SLIDES SKU: EVSD20112 COLOR: Black

#### Men's Slide

Feature a raised logo on the horizontal band. The ergonomic sole and band keep your feet steady and provide you with the comfort and stability you deserve.

SEAL SLIDES SKU: EVSD20118 COLOR: White / Red