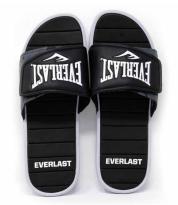

#### ADJ CAMO SLIDES SKU: EVSD20892 COLOR: Black / White

#### Men's Slide

Features an embossed logo on one of straps. The other strap features a camo print. The ergonomic sole and straps keeps your feet steady and provide you with the comfort and stability you deserve.