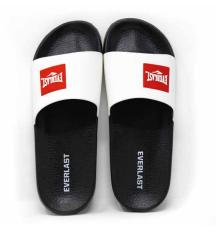

OVER SLIDES SKU: EVSD20311 COLOR: Black / White

#### Men's Slide

Features a raised logo on the front of the band. The ergonomic sole and band keep your feet steady and provide you with the comfort and stability you deserve. Inner band has a soft quilted fabric for better comfort.