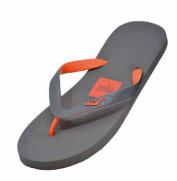

#### ADJ CAMO SLIDES SKU: EVSD20892 COLOR: Black / White

#### Men's Slide

Features an embossed logo on one of straps. The other strap features a camo print. The ergonomic sole and straps keeps your feet steady and provide you with the comfort and stability you deserve.