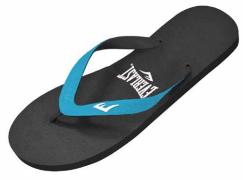

COLOR: Royal / Orange / Navy

SKU: EVS8BOM11 COLOR: Black / Aqua

SKU: EVS8B0L13 **COLOR: Black / Blue** 

EVERLAST

#### An essential accessory for anyone

Useful and comfortable to wear, these flip flops will show off your sense of style at every step, from the pool to the beach or gym. Made of a material that is gentle to the skin.