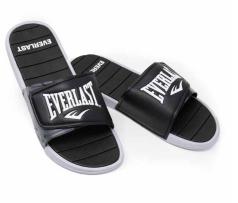

ADJ LABEL SLIDES SKU: EVSD20881 COLOR: Black / Grey

SEAL SLIDES SKU: EVSD20112 COLOR: Black

#### Men's Slide

Feature a raised logo on the horizontal band. The ergonomic sole and band keep your feet steady and provide you with the comfort and stability you deserve.

SEAL SLIDES SKU: EVSD20118 COLOR: White / Red