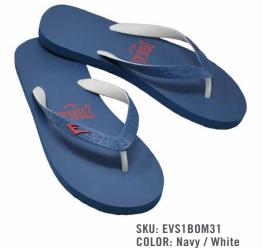

SKU: EVSOBOM22 COLOR: Gray / Yellow

SKU: EVSOBOM12 COLOR: Black / Aqua

SKU: EVSOBOM21 COLOR: Gray / Orange

SKU: EVSOBOM31 COLOR: Navy / Blue

SKU: EVSOBOM41

COLOR: Gray / Blue

**WOMEN SIZE 5 / 9** 5/2 - 6/3 - 7/3 - 8/3 - 9/1

#### An essential accessory for anyone

Useful and comfortable to wear, these flip flops will show off your sense of style at every step, from the pool to the beach or gym. Made of a material that is gentle to the skin.