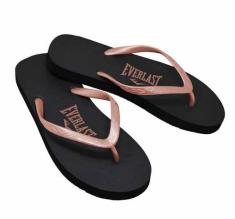

**WOMEN SIZE 5 / 9** 5/2 - 6/3 - 7/3 - 8/3 - 9/1

12 PAIR

**WOMEN SIZE 5 / 10** 5/1 - 6/3 - 7/3 - 8/3 - 9/1 - 10/1 **12 PAIR** 

SKU: EVS1BOL12 COLOR: Black / Silver

EVERLAST

### LADIES SLIDES

SKU: EVS2BOL10 **COLOR:** Black / Black

SKU: EVS2BOL17 **COLOR:** Black / Copper

SKU: EVS2B0L22 COLOR: Grey / Silver