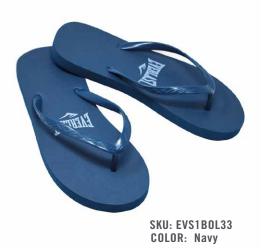

SKU: EVS1B0L32 COLOR: Royal / Pink

**COLOR:** Blue

An essential accessory for anyone

Useful and comfortable to wear, these flip flops will show off your sense of style at every step, from the pool to the beach or gym. Made of a material that is gentle to the skin.