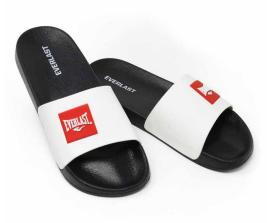

#### Men's Slide

Feature a raised logo on the horizontal band. The ergonomic sole and band keep your feet steady and provide you with the comfort and stability you deserve.

SEAL SLIDES SKU: EVSD20118 COLOR: White / Red