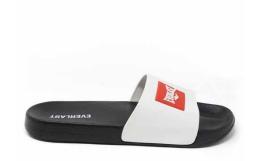

our feet steady and provide you with the comfort and stability you deserve. Inner band has a soft quilted fabric for better comfort.



OVER SLIDES SKU: EVSD20333 COLOR: Black / Black







#### ADJ CAMO SLIDES SKU: EVSD20892 COLOR: Black / White





#### Men's Slide

Features an embossed logo on one of straps. The other strap features a camo print. The ergonomic sole and straps keeps your feet steady and provide you with the comfort and stability you deserve.



ADJ LABEL SLIDES SKU: EVSD20881 COLOR: Black / Grey







SEAL SLIDES SKU: EVSD20112 COLOR: Black





#### Men's Slide

Feature a raised logo on the horizontal band. The ergonomic sole and band keep your feet steady and provide you with the comfort and stability you deserve.



SEAL SLIDES SKU: EVSD20118 COLOR: White / Red





**MEN SIZE 7 / 12** 7/1 - 8/2 - 9/3 - 10/3 - 11/2 - 12/1

12 PAIR



SKU: EVSOBOM11 COLOR: Black / Red

#### An essential accessory for anyone

Useful and comfortable to wear, these flip flops will show off your sense of style at every step, from the pool to the beach or gym. Made of a material that is gentle to the skin.



SKU: EVSOBOM22 COLOR: Gray / Yellow



SKU: EVSOBOM12 COLOR: Black / Aqua



SKU: EVSOBOM21 COLOR: Gray / Orange



SKU: EVSOBOM31 COLOR: Navy / Blue



SKU: EVSOBOM41

COLOR: Gray / Blue

**WOMEN SIZE 5 / 9** 5/2 - 6/3 - 7/3 - 8/3 - 9/1

#### 12 PAIR

**WOMEN SIZE 5 / 10** 5/1 - 6/3 - 7/3 - 8/3 - 9/1 - 10/1 12 PAIR

EVERLAST



SKU: EVS1BOM01 COLOR: Black / Grey





#### An essential accessory for anyone

Useful and comfortable to wear, these flip flops will show o