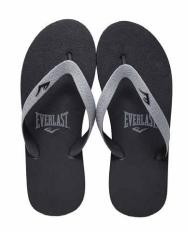

ADJ LABEL SLIDES SKU: EVSD20881 COLOR: Black / Grey

SEAL SLIDES SKU: EVSD20112 COLOR: Black

#### Men's Slide

Feature a raised logo on the horizontal band. The ergonomic sole and band keep your feet steady and provide you with the comfort and stability you deserve.

SEAL SLIDES SKU: EVSD20118 COLOR: White / Red