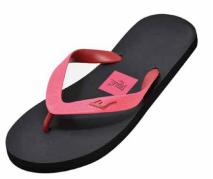

COLOR: Red

#### An essential accessory for anyone

Useful and comfortable to wear, these flip flops will show off your sense of style at every step, from the pool to the beach or gym. Made of a material that is gentle to the skin.