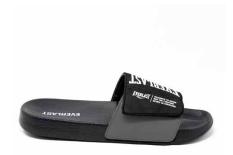

ADJ LABEL SLIDES SKU: EVSD20881 COLOR: Black / Grey

SEAL SLIDES SKU: EVSD20112 COLOR: Black

#### Men's Slide

Feature a raised logo on the horizontal band. The ergonomic sole and band keep your feet steady and provide you with the comfort and stability you deserve.

SEAL SLIDES SKU: EVSD20118 COLOR: White / Red