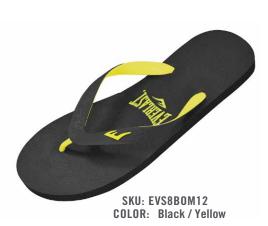

COLOR: Royal / Orange / Navy

SKU: EVS8BOM11 COLOR: Black / Aqua

SKU: EVS8B0L13 **COLOR: Black / Blue** 

EVERLAST

#### An essential accessory for anyone

Useful and comfortable to wear, these flip flops will show off your sense of style at every step, from the pool to the beach or gym. Made of a material that is gentle to the skin.