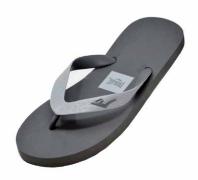

#### An essential accessory for anyone

Useful and comfortable to wear, these flip flops will show off your sense of style at every step, from the pool to the beach or gym. Made of a material that is gentle to the skin.

SKU: EVS6BOL46 COLOR: Pink / Royal

SKU: EVS6BOL58 COLOR: Pink / Aqua

SKU: EVS6BOL88 COLOR: Silver

#### **WOMEN SIZE 5 / 9** 5/2 - 6/3 - 7/3 - 8/3 - 9/1

12 PAIR

**WOMEN SIZE 5 / 10** 5/1 - 6/3 - 7/3 - 8/3 - 9/1 - 10/1

SKU: EVS8B0L14 COLOR: Black / Blue

SKU: EVS8BOL16 COLOR: Black / Lila

SKU: EVS8BOL23 COLOR: Gray