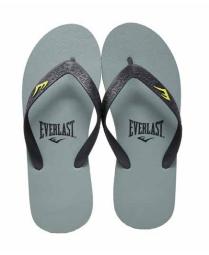

#### ADJ CAMO SLIDES SKU: EVSD20892 COLOR: Black / White

#### Men's Slide

Features an embossed logo on one of straps. The other strap features a camo print. The ergonomic sole and straps keeps your feet steady and provide you with the comfort and stability you deserve.