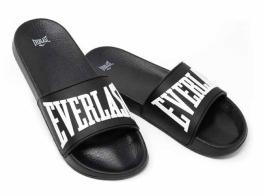

OVER SLIDES SKU: EVSD20311 COLOR: Black / White

#### Men's Slide

Features a raised logo on the front of the band. The ergonomic sole and band keep your feet steady and provide you with the comfort and stability you deserve. Inner band has a soft quilted fabric for better comfort.