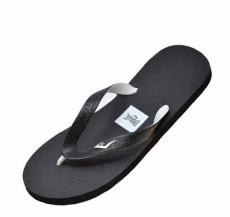

#### An essential accessory for anyone

Useful and comfortable to wear, these flip flops will show off your sense of style at every step, from the pool to the beach or gym. made of a material that is gentle to the skin.

SKU: EVS2B0L66 COLOR: Khaki

SKU: EVS2B0L77 **COLOR:** Mauve

SKU: EVS2B0L99 COLOR: Pink

12 PAIR

WOMEN SIZE 5 / 10 5/1 - 6/3 - 7/3 - 8/3 - 9/1 - 10/1

SKU: EVS6BOL13 COLOR: Purpure / Pink

EVERLAST

SKU: EV6BOL16 COLOR: Black / Pink