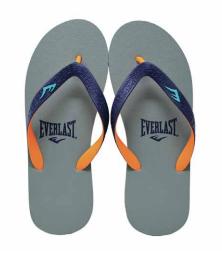

#### An essential accessory for anyone

Useful and comfortable to wear, these flip flops will show off your sense of style at every step, from the pool to the beach or gym. Made of a material that is gentle to the skin.

SKU: EVSOBOM22 COLOR: Gray / Yellow

SKU: EVSOBOM12 COLOR: Black / Aqua

SKU: EVSOBOM21 COLOR: Gray / Orange

SKU: EVSOBOM31 COLOR: Navy / Blue

SKU: EVSOBOM41

COLOR: Gray / Blue

**WOMEN SIZE 5 / 9** 5/2 - 6/3 - 7/3 - 8/3 - 9/1