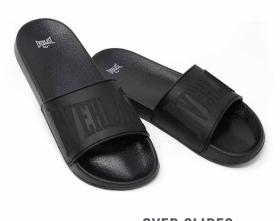

OVER SLIDES SKU: EVSD20311 COLOR: Black / White

#### Men's Slide

Features a raised logo on the front of the band. The ergonomic sole and band keep your feet steady and provide you with the comfort and stability you deserve. Inner band has a soft quilted fabric for better comfort.