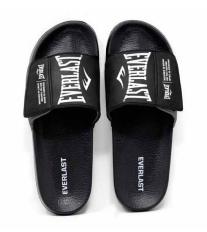

OVER SLIDES SKU: EVSD20333 COLOR: Black / Black

#### Men's Slide

Features a raised logo on the front of the band. The ergonomic sole and band keep your feet steady and provide you with the comfort and stability you deserve. Inner band has a soft quilted fabric for better comfort.