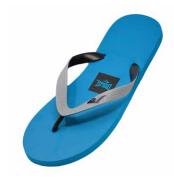

OVER SLIDES SKU: EVSD20311 COLOR: Black / White

#### Men's Slide

Features a raised logo on the front of the band. The ergonomic sole and band keep your feet steady and provide you with the comfort and stability you deserve. Inner band has a soft quilted fabric for better comfort.