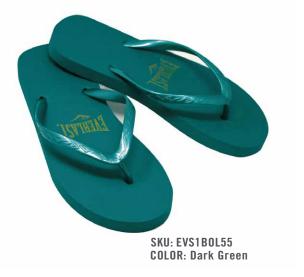

SKU: EVS1B0L32 COLOR: Royal / Pink

**COLOR:** Blue

An essential accessory for anyone

Useful and comfortable to wear, these flip flops will show off your sense of style at every step, from the pool to the beach or gym. Made of a material that is gentle to the skin.

SKU: EVS1BOL77 COLOR: Burgundy / Gold

**WOMEN SIZE 5 / 9** 5/2 - 6/3 - 7/3 - 8/3 - 9/1