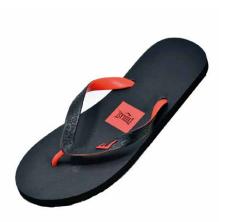

ADJ LABEL SLIDES SKU: EVSD20881 COLOR: Black / Grey

SEAL SLIDES SKU: EVSD20112 COLOR: Black

#### Men's Slide

Feature a raised logo on the horizontal band. The ergonomic sole and band keep your feet steady and provide you with the comfort and stability you deserve.

SEAL SLIDES SKU: EVSD20118 COLOR: White / Red