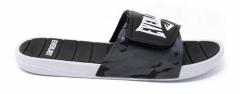

#### ADJ CAMO SLIDES SKU: EVSD20892 COLOR: Black / White

#### Men's Slide

Features an embossed logo on one of straps. The other strap features a camo print. The ergonomic sole and straps keeps your feet steady and provide you with the comfort and stability you deserve.