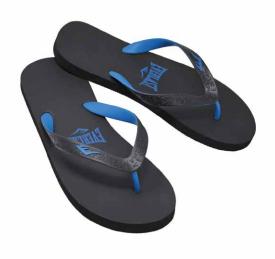

#### An essential accessory for anyone

Useful and comfortable to wear, these flip flops will show off your sense of style at every step, from the pool to the beach or gym. Made of a material that is gentle to the skin.