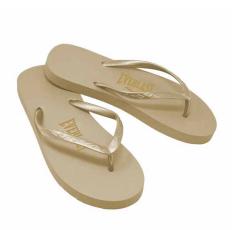

SKU: EVS2B0L66 COLOR: Khaki

SKU: EVS2B0L77 **COLOR:** Mauve

SKU: EVS2B0L99 COLOR: Pink

12 PAIR

WOMEN SIZE 5 / 10 5/1 - 6/3 - 7/3 - 8/3 - 9/1 - 10/1

SKU: EVS6BOL13 COLOR: Purpure / Pink

EVERLAST

SKU: EV6BOL16 COLOR: Black / Pink

#### An essential accessory for anyone

Useful and comfortable to wear, these flip flops will show off your sense of style at every step, from the pool to the beach or gym. Made of a material that is gentle to the skin.