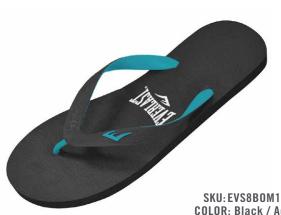

COLOR: Royal / Orange / Navy

SKU: EVS8BOM11 COLOR: Black / Aqua

SKU: EVS8B0L13 **COLOR: Black / Blue** 

EVERLAST

#### An essential accessory for anyone

Useful and comfortable to wear, these flip flops will show off your sense of style at every step, from the pool to the beach or gym. Made of a material that is gentle to the skin.