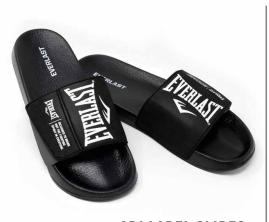

OVER SLIDES SKU: EVSD20311 COLOR: Black / White

#### Men's Slide

Features a raised logo on the front of the band. The ergonomic sole and band keep your feet steady and provide you with the comfort and stability you deserve. Inner band has a soft quilted fabric for better comfort.