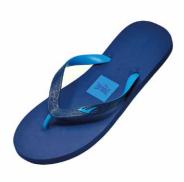

#### An essential accessory for anyone

Useful and comfortable to wear, these flip flops will show off your sense of style at every step, from the pool to the beach or gym. Made of a material that is gentle to the skin.

SKU: EVSOBOM22 COLOR: Gray / Yellow

SKU: EVSOBOM12 COLOR: Black / Aqua

SKU: EVSOBOM21 COLOR: Gray / Orange

SKU: EVSOBOM31 COLOR: Navy / Blue

SKU: EVSOBOM41

COLOR: Gray / Blue

**WOMEN SIZE 5 / 9** 5/2 - 6/3 - 7/3 - 8/3 - 9/1