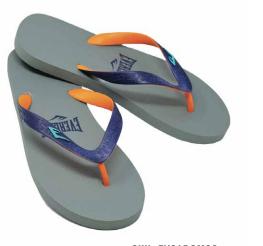

#### An essential accessory for anyone

Useful and comfortable to wear, these flip flops will show off your sense of style at every step, from the pool to the beach or gym. Made of a material that is gentle to the skin.

SKU: EVSOBOM22 COLOR: Gray / Yellow

SKU: EVSOBOM12 COLOR: Black / Aqua

SKU: EVSOBOM21 COLOR: Gray / Orange

SKU: EVSOBOM31 COLOR: Navy / Blue

SKU: EVSOBOM41

COLOR: Gray / Blue

**WOMEN SIZE 5 / 9** 5/2 - 6/3 - 7/3 - 8/3 - 9/1