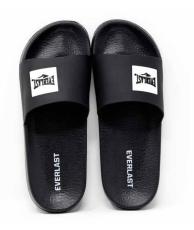

OVER SLIDES SKU: EVSD20333 COLOR: Black / Black

#### Men's Slide

Features a raised logo on the front of the band. The ergonomic sole and band keep your feet steady and provide you with the comfort and stability you deserve. Inner band has a soft quilted fabric for better comfort.