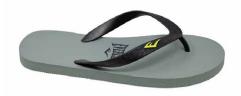

ADJ LABEL SLIDES SKU: EVSD20881 COLOR: Black / Grey

SEAL SLIDES SKU: EVSD20112 COLOR: Black

#### Men's Slide

Feature a raised logo on the horizontal band. The ergonomic sole and band keep your feet steady and provide you with the comfort and stability you deserve.

SEAL SLIDES SKU: EVSD20118 COLOR: White / Red