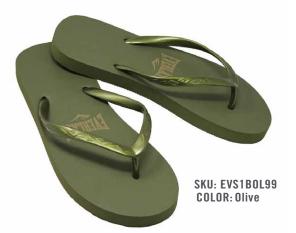

ADJ LABEL SLIDES SKU: EVSD20881 COLOR: Black / Grey

SEAL SLIDES SKU: EVSD20112 COLOR: Black

#### Men's Slide

Feature a raised logo on the horizontal band. The ergonomic sole and band keep your feet steady and provide you with the comfort and stability you deserve.

SEAL SLIDES SKU: EVSD20118 COLOR: White / Red