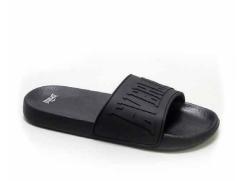

OVER SLIDES SKU: EVSD20311 COLOR: Black / White

#### Men's Slide

Features a raised logo on the front of the band. The ergonomic sole and band keep your feet steady and provide you with the comfort and stability you deserve. Inner band has a soft quilted fabric for better comfort.