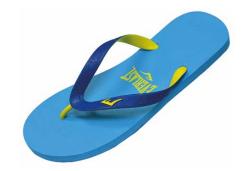

COLOR: Royal / Orange / Navy

SKU: EVS8BOM11 COLOR: Black / Aqua

SKU: EVS8B0L13 **COLOR: Black / Blue** 

EVERLAST

#### An essential accessory for anyone

Useful and comfortable to wear, these flip flops will show off your sense of style at every step, from the pool to the beach or gym. Made of a material that is gentle to the skin.