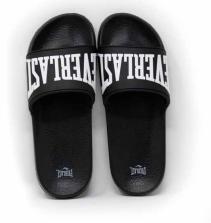

OVER SLIDES SKU: EVSD20311 COLOR: Black / White





#### Men's Slide

Features a raised logo on the front of the band. The ergonomic sole and band keep your feet steady and provide you with the comfort and stability you deserve. Inner band has a soft quilted fabric for better comfort.



OVER SLIDES SKU: EVSD20333 COLOR: Black / Black







#### ADJ CAMO SLIDES SKU: EVSD20892 COLOR: Black / White





#### Men's Slide

Features an embossed logo on one of straps. The other strap features a camo print. The ergonomic sole and straps keeps your feet steady and provide you with the comfort and stability you deserve.



ADJ LABEL SLIDES SKU: EVSD20881 COLOR: Black / Grey







SEAL SLIDES SKU: EVSD20112 COLOR: Black





#### Men's Slide

Feature a raised logo on the horizontal band. The ergonomic sole and band keep your feet steady and pro