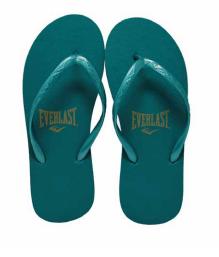

SKU: EVS1B0L32 COLOR: Royal / Pink

**COLOR:** Blue

An essential accessory for anyone

Useful and comfortable to wear, these flip flops will show off your sense of style at every step, from the pool to the beach or gym. Made of a material that is gentle to the skin.