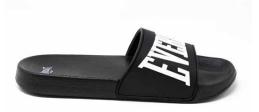

OVER SLIDES SKU: EVSD20311 COLOR: Black / White

#### Men's Slide

Features a raised logo on the front of the band. The ergonomic sole and band keep your feet steady and provide you with the comfort and stability you deserve. Inner band has a soft quilted fabric for better comfort.

OVER SLIDES SKU: EVSD20333 COLOR: Black / Black