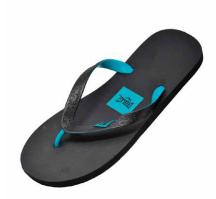

ADJ LABEL SLIDES SKU: EVSD20881 COLOR: Black / Grey

SEAL SLIDES SKU: EVSD20112 COLOR: Black

#### Men's Slide

Feature a raised logo on the horizontal band. The ergonomic sole and band keep your feet steady and provide you with the comfort and stability you deserve.

SEAL SLIDES SKU: EVSD20118 COLOR: White / Red