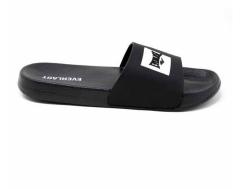

OVER SLIDES SKU: EVSD20311 COLOR: Black / White

#### Men's Slide

Features a raised logo on the front of the band. The ergonomic sole and band keep your feet steady and provide you with the comfort and stability you deserve. Inner band has a soft quilted fabric for better comfort.