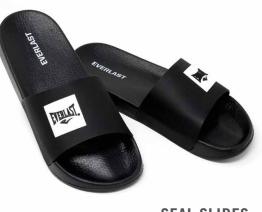

ADJ LABEL SLIDES SKU: EVSD20881 COLOR: Black / Grey

SEAL SLIDES SKU: EVSD20112 COLOR: Black

#### Men's Slide

Feature a raised logo on the horizontal band. The ergonomic sole and band keep your feet steady and provide you with the comfort and stability you deserve.

SEAL SLIDES SKU: EVSD20118 COLOR: White / Red