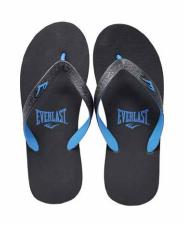

#### An essential accessory for anyone

Useful and comfortable to wear, these flip flops will show off your sense of style at every step, from the pool to the beach or gym. Made of a material that is gentle to the skin.