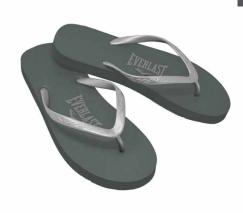

### LADIES SLIDES

SKU: EVS2BOL10 **COLOR:** Black / Black

SKU: EVS2BOL17 **COLOR:** Black / Copper

SKU: EVS2B0L22 COLOR: Grey / Silver

#### An essential accessory for anyone

Useful and comfortable to wear, these flip flops will show off your sense of style at every step, from the pool to the beach or gym. made of a material that is gentle to the skin.