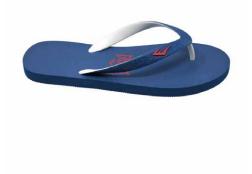

SKU: EVS1BOM41 COLOR: Moroccan Blue

**MEN SIZE 7 / 11** 7/1 - 8/3 - 9/3 - 10/3 - 11/2

#### An essential accessory for anyone

Useful and comfortable to wear, these flip flops will show off your sense of style at every step, from the pool to the beach or gym. Made of a material that is gentle to the skin.