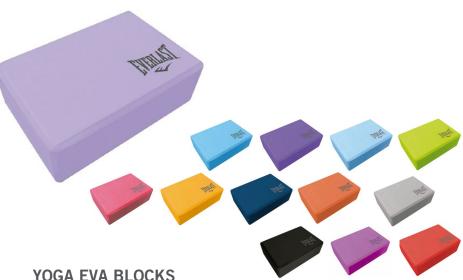

# **YOGA EVA BLOCKS**

MADE OF LIGHTWEIGHT FOAM

Use at three different heights for support.

Rounded edges for comfortyoga blocks are firm, strong and comfortable. They have beveled edges, so they can be packed and Stored easily. Yoga blocks align the body and help support the weight so various poses can be performed.

SKU: EVYBK596-AQ COLOR: Aqua SKU: EVYBK596-PR COLOR: Purple SKU: EVYBK596-BL COLOR: Blue **SKU:** EVYBK596-LM **COLOR:** Lime **SKU:** EVYBK596-RD **COLOR:** Pink SKU: EVYBK596-OR COLOR: Orange SKU: EVYBK596-MB COLOR: Morrocan-blue SKU: EVYBK596-CL COLOR: Coral **SKU:** EVYBK596-GY **COLOR:** Grey SKU: EVYBK596-BK COLOR: Black SKU: EVYBK596-FU COLOR: Fucsia SKU: EVYBK596-VI COLOR: Purple SKU: EVYBK596- LI COLOR: Lilac SKU: EVYBK596- PK COLOR: Pink