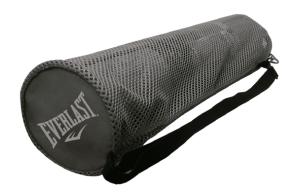

# YOGA MAT BAG

Carry your yoga mat. Easily and comfortably with the yoga mat bag.

SKU: EVYMB001 COLOR: BLACK