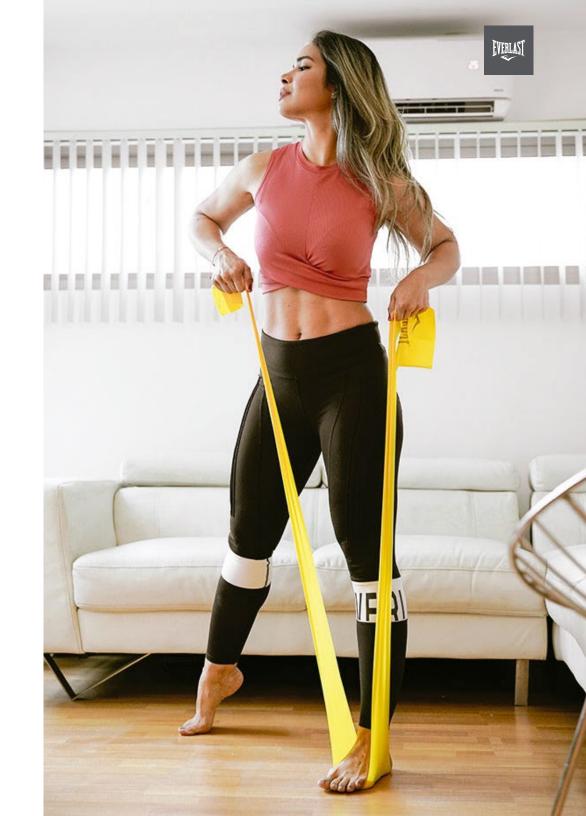

# **PILATES RING**

Suitable for yoga and pilates exercises, can be used to burn belly fat and upper arms, internal and external thighs, abdominal muscles and pelvic muscles.

Tone and build muscle.

Get a full body workout that delivers results and elevates your fitness routine whether you are in a pilates class or your living room.

A fitness ring for training and physiotherapy in the home, gym, office and travel.

SKU: EVPR9W380 COLOR: GREY

Non-slip handle, double-sided groove design