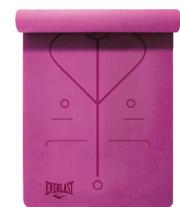

# 5mm PREMIUM YOGA MAT

NATURAL RUBBER BASE ALLOWS THE MAT TO STICK WELL ON THE FLOOR BY GIVING CONFIDENCE TO PERFORM DIFFICULT ASANAS DURING YOGA PRACTICE. PU TOP LAYER OFFERS AN EXCELLENT GRIP AND PLEASANT FEEL.

Body alignment lines help you to focus and adjust your hands and feet to the accurate position while doing. Yoga exercises.

Durable, strong and easy to clean. Superior water imbibition properties.

Covenient carrying string included.

# SKU:EVRM0W502 COLOR:Grey SKU:EVRM0W503 COLOR:Blue

SKU:EVRMOW505 COLOR:Purple SKU:EVRMOW506 COLOR:Pink

EVERLAST

183cm x 68cm x 5mm

CARRY STRAP INCLUDED