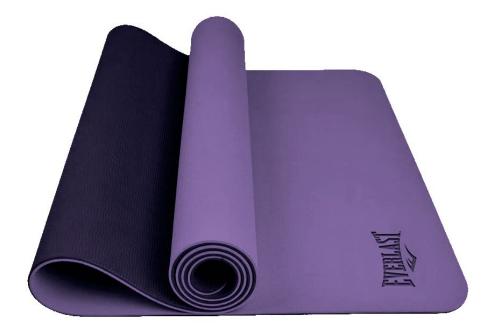

# 6MM PVC TWO TONE YOGA MAT

Designed to provide superior and comfortable foundation for any yoga practice. Non-slip surface provides stability. Cushioned for extra comfort.Suitable for beginners or experts.**61cm x 173cm x 6mm** 

SKU: EVYM62T2 COLOR: Purple