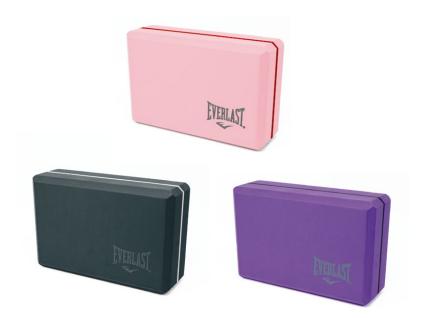

# **EVA YOGA BLOCK**

Use at three different heights for support.

Rounded edges for comfortyoga blocks are firm, strong and comfortable. They have beveled edges, so they can be packed and Stored easily. Yoga blocks align the body and help support the weight so various poses can be performed.

\_\_\_\_\_

SKU: EVYBK70L COLOR: BLACK, PURPLE, PINK