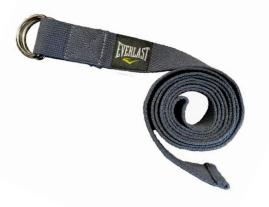

# CINTA PARA YOGA DLX

Yoga strap that can be used in multiple poses. Helps extend your reach by opening your shoulders and hips. Maintains stretch in arms and legs. Promotes intensity and improves form when performing the poses. Increases flexibility and provides maximum comfort.

-----

SKU: EVCS3W680 COLOR: GREY