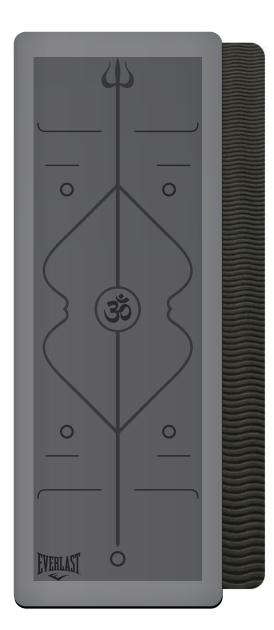

# YOGA & PILATES

DESIGNED TO PROVIDE SUPERIOR AND COMFORTABLE FOUNDATION FOR ANY YOGA PRACTICE.

North

# 5mm PREMIUM YOGA MAT

NATURAL RUBBER BASE ALLOWS THE MAT TO STICK WELL ON THE FLOOR BY GIVING CONFIDENCE TO PERFORM DIFFICULT ASANAS DURING YOGA PRACTICE. PU TOP LAYER OFFERS AN EXCELLENT GRIP AND PLEASANT FEEL.

Body alignment lines help you to focus and adjust your hands and feet to the accurate position while doing. Yoga exercises.

Durable, strong and easy to clean. Superior water imbibition properties.

Covenient carrying string included.

# SKU:EVRM0W502 COLOR:Grey SKU:EVRM0W503 COLOR:Blue

SKU:EVRMOW505 COLOR:Purple SKU:EVRMOW506 COLOR:Pink

EVERLAST

183cm x 68cm x 5mm

CARRY STRAP INCLUDED