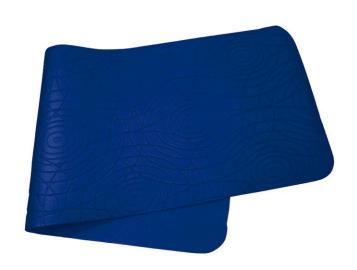

# 10mm SUPER GRIP FITNESS MAT DOUBLE CUSHION

DESIGNED TO PROVIDE SUPERIOR AND COMFORTABLE FOUNDATION FOR ANY YOGA PRACTICE. Non-slip surface provides stability. Cushioned for extra comfort. Suitable for beginners or experts. Washable - just use soap and water

EMBOSSED SWIRL

SKU: EVEM1S3-PK COLOR:Pink SKU: EVEM1S3-BL COLOR:Blue 58cm x 165cm x 10mm NON SLIP TEXTURIZED SURFACE