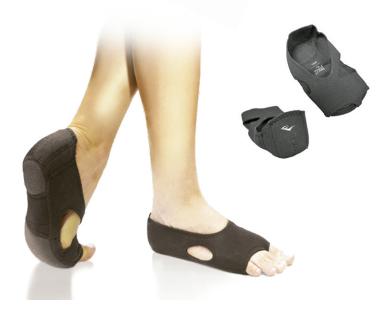

# **YOGA / DANCING SHOES**

Light training shoes Provides support for all indoor sports practised barefoot. Ideal for yoga, pilates and dancing. Elastic foam material ball and heel with light non slippadding. Machine washable.

SKU: EVYS6S44 COLOR: CHARCOAL