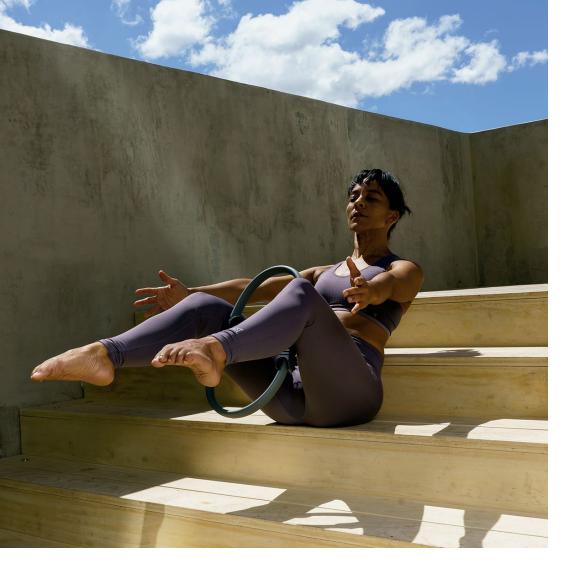

# **PILATES RING**

Suitable for yoga and pilates exercises, can be used to burn belly fat and upper arms, internal and external thighs, abdominal muscles and pelvic muscles.

Tone and build muscle.

Get a full body workout that delivers results and elevates your fitness routine whether you are in a pilates class or your living room.

A fitness ring for training and physiotherapy in the home, gym, office and travel.

SKU: EVPR9W380 COLOR: GREY

Non-slip handle, double-sided groove design