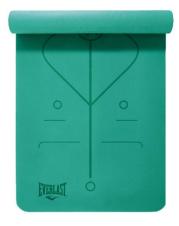

# TPE YOGA MAT

# 24" x 72" x 0.24"

### 61cm x 183cm x 6mm

Superior and comfortable foundation for any yoga practice. Non-slip surface provides stability. Cushioned for extra comfort. Suitable for beginners or expert. Washable-just use soap and water. Our unique TPE Foam naturally provides the extra traction needed to improve the user's stability. Additional supportis provided by the specially designed patterns. Which further enhance the gripunder dry or wet surfaces. Our close-cell structure keepsthe mat from bottoming out and provideusers the support needed to prevent potential injuries caused by hard surface. Provides comfort & support. Stubio quality. Lightweight and durable.

SKU: EVYMOTW86-BK COLOR: Black SKU: EVYMOTW86-BL COLOR: Blue SKU: EVYMOTW86-PK COLOR: Pink