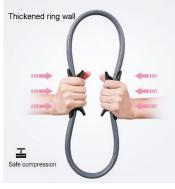

# **PILATES RING**

Suitable for yoga and pilates exercises, can be used to burn belly fat and upper arms, internal and external thighs, abdominal muscles and pelvic muscles.

Tone and build muscle.

Get a full body workout that delivers results and elevates your fitness routine whether you are in a pilates class or your living room.

A fitness ring for training and physiotherapy in the home, gym, office and travel.

SKU: EVPR9W380 COLOR: GREY

Non-slip handle, double-sided groove design