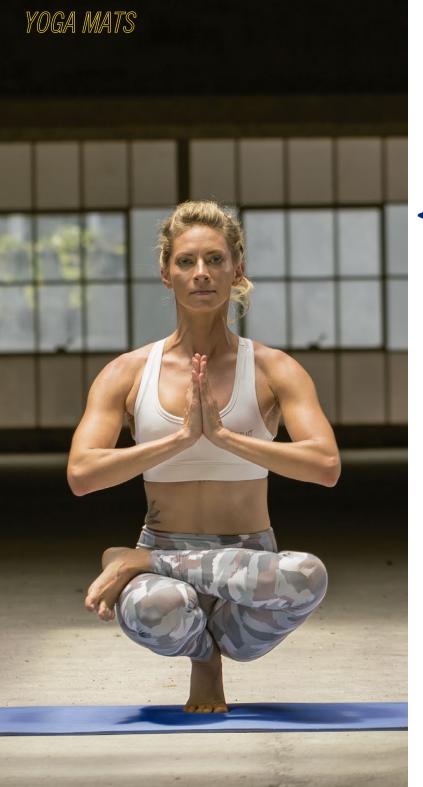

# YOGA & PILATES

DESIGNED TO PROVIDE SUPERIOR AND COMFORTABLE FOUNDATION FOR ANY YOGA PRACTICE.

North

# 5mm PREMIUM YOGA MAT

NATURAL RUBBER BASE ALLOWS THE MAT TO STICK WELL ON THE FLOOR BY GIVING CONFIDENCE TO PERFORM DIFFICULT ASANAS DURING YOGA PRACTICE. PU TOP LAYER OFFERS AN EXCELLENT GRIP AND PLEASANT FEEL.

Body alignment lines help you to focus and adjust your hands and feet to the accurate position while doing. Yoga exercises.

Durable, strong and easy to clean. Superior water imbibition properties.

Covenient carrying string included.