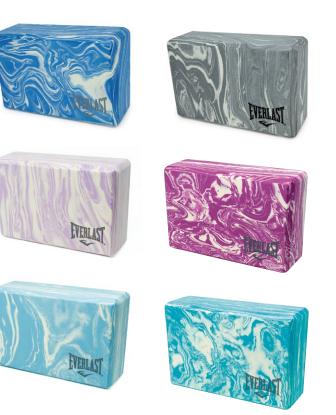

# EVA YOGA MARBLE BLOCK

Use at three different heights for support.

Rounded edges for comfortyoga blocks are firm, strong and comfortable. They have beveled edges, so they can be packed and Stored easily. Yoga blocks align the body and help support the weight so various poses can be performed.

SKU: EVYBK60M COLOR: GREY, BLUE, PURPLE, LILA, LIGHT BLUE

\_\_\_\_\_