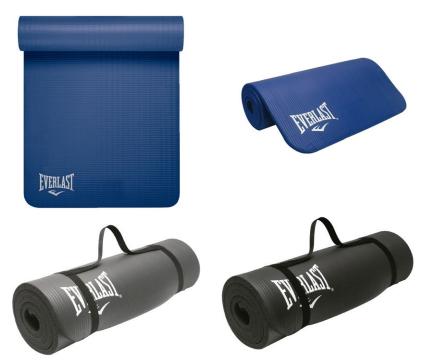

# 5mm PREMIUM YOGA MAT

NATURAL RUBBER BASE ALLOWS THE MAT TO STICK WELL ON THE FLOOR BY GIVING CONFIDENCE TO PERFORM DIFFICULT ASANAS DURING YOGA PRACTICE. PU TOP LAYER OFFERS AN EXCELLENT GRIP AND PLEASANT FEEL.

Body alignment lines help you to focus and adjust your hands and feet to the accurate position while doing. Yoga exercises.

Durable, strong and easy to clean. Superior water imbibition properties.

Covenient carrying string included.

# SKU:EVRM0W502 COLOR:Grey SKU:EVRM0W503 COLOR:Blue

SKU:EVRMOW505 COLOR:Purple SKU:EVRMOW506 COLOR:Pink

EVERLAST

183cm x 68cm x 5mm

CARRY STRAP INCLUDED