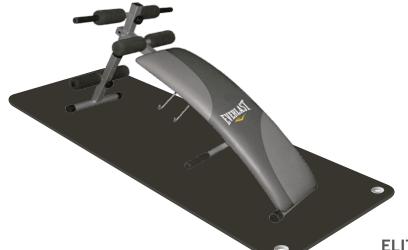

# ELITE WORKOUT MAT WITH EYELETS

Durable 6mm thick foam mat.Great for any floor exercise. Lightweight and easy to roll up.2 eyelets design allows easy storage. Easy to clean with a damp cloth. It can hold exercise equipment on its surface protecting floors from scratches. 177cm × 65cm × 6mm

**SKU:** EVGM7L200 **COLOR:** BLACK

0