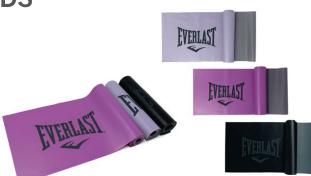

# **PILATES RESISTANCE BANDS**

Lenghen major muscles. Target the upper and lower body. Work the core abdominals. Improve flexibility. Enhance joint mobility. Sculpt a strong, streamlined physique. 

#### SKU: EVLX5S83

Medium resistance Low resistance