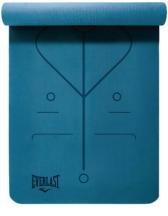

# TPE YOGA MAT

# 24" x 72" x 0.24"

### 61cm x 183cm x 6mm

Superior and comfortable foundation for any yoga practice. Non-slip surface provides stability. Cushioned for extra comfort. Suitable for beginners or expert. Washable-just use soap and water. Our unique TPE Foam naturally provides the extra traction needed to improve the user's stability. Additional supportis provided by the specially designed patterns. Which further enhance the gripunder dry or wet surfaces. Our close-cell structure keepsthe mat from bottoming out and provideusers the support needed to prevent potential injuries caused by hard surface. Provides comfort & support. Stubio quality. Lightweight and durable.

SKU: EVYMOTW86-BK COLOR: Black SKU: EVYMOTW86-BL COLOR: Blue SKU: EVYMOTW86-PK COLOR: Pink