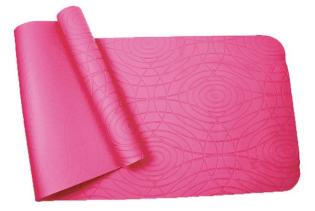

# 10mm SUPER GRIP FITNESS MAT DOUBLE CUSHION

DESIGNED TO PROVIDE SUPERIOR AND COMFORTABLE FOUNDATION FOR ANY YOGA PRACTICE. Non-slip surface provides stability. Cushioned for extra comfort. Suitable for beginners or experts. Washable - just use soap and water

EMBOSSED SWIRL

SKU: EVEM1S3-PK COLOR:Pink SKU: EVEM1S3-BL COLOR:Blue 58cm x 165cm x 10mm NON SLIP TEXTURIZED SURFACE