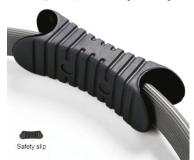

# **PILATES RING**

Suitable for yoga and pilates exercises, can be used to burn belly fat and upper arms, internal and external thighs, abdominal muscles and pelvic muscles.

Tone and build muscle.

Get a full body workout that delivers results and elevates your fitness routine whether you are in a pilates class or your living room.

A fitness ring for training and physiotherapy in the home, gym, office and travel.

SKU: EVPR9W380 COLOR: GREY

Non-slip handle, double-sided groove design