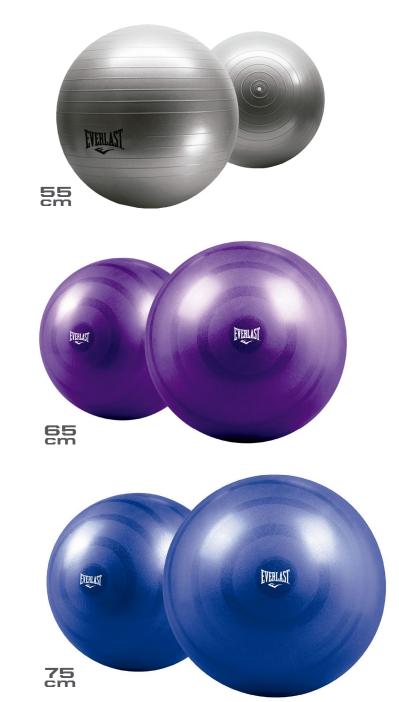

Product Features

Helps Improve Balance, Coordination And Flexibility. Ideal For Core Strength Training, Stretching, Toning, Resistance Exercises. Safe, Durable And Easy To Use. Includes Hand Pump.

| SKU: | EVYB7B255 | - | 55CM  | <b>COLOR:</b> | GRAY   |
|------|-----------|---|-------|---------------|--------|
| SKU: | EVYB6B065 | - | 65 CM | COLOR:        | PURPLE |
| SKU: | EVYB6B175 | - | 75CM  | COLOR:        | BLUE   |