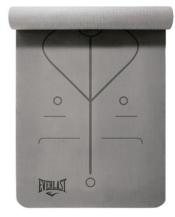

# TPE YOGA MAT

# 24" x 72" x 0.24"

### 61cm x 183cm x 6mm

Superior and comfortable foundation for any yoga practice. Non-slip surface provides stability. Cushioned for extra comfort. Suitable for beginners or expert. Washable-just use soap and water. Our unique TPE Foam naturally provides the extra traction needed to improve the user's stability. Additional supportis provided by the specially designed patterns. Which further enhance the gripunder dry or wet surfaces. Our close-cell structure keepsthe mat from bottoming out and provideusers the support needed to prevent potential injuries caused by hard surface. Provides comfort & support. Stubio quality. Lightweight and durable.

SKU: EVYMOTW86-BK COLOR: Black SKU: EVYMOTW86-BL COLOR: Blue SKU: EVYMOTW86-PK COLOR: Pink