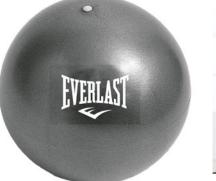

# **FITNESS BALL**

STRENGTH, FLEXIBILITY, FOR AEROBICS, YOGA OR PILATES

Ideal For Core Workouts Ideal For All Fitness Levels Easy Grip Soft Vinyl Exterior Develop Strength And Flexibility Shape And Tone

SKU: EVFB1S05 COLOR: Pink (5lb)
SKU: EVFB1S08 COLOR: Grey (8lb)