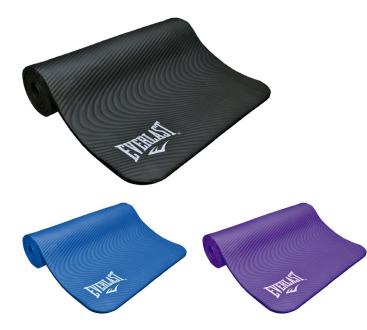

# **TPE YOGA MAT**

Superior and comfortable foundation for any yoga practice. Non-slip surface provides stability. Cushioned for extra comfort. Suitable for beginners or expert. Washable-just use soap and water. Our unique TPE Foam naturally provides the extra traction needed to improve the user's stability. Additional support is provided by the specially designed patterns. Which further enhance the gripunder dry or wet surfaces. Our close-cell structure keepsthe mat from bottoming out and provideusers the support needed to prevent potential injuries caused by hard surface. Provides comfort & support. Stubio quality. 24" x 72" x 0.24" Lightweight and durable. 61cm x 183cm x 4mm

SKU: EVYM1TW41-PK COLOR: Purple

YOGA MATS