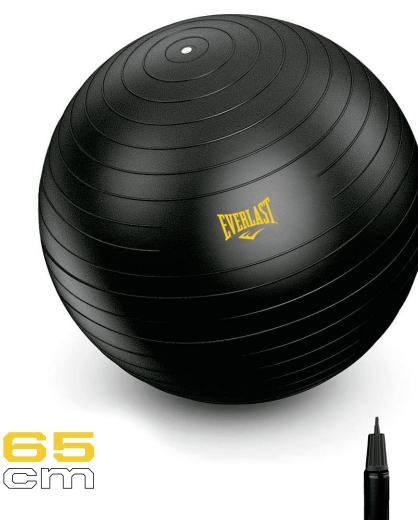

# TOP PERFORMANCE STABILITY BALL

# **EXTRA THICK & ANTI BURST**

This high density balance ball carry the stress of heavy loadas uo to 1100 lbs (500 KG). The stabiltyball will never burst if punctured and instead excess loads above this weight will cause the ball to deflate slowly to ensure your safety.

# **VERSATILE USE**

Ideal for gyms and studio use, home excercise, yoga, pilates, pregnancy exercises, abdominal training and core strenght improving.

\_\_\_\_\_

SKU: EVYB1B006 COLOR: Black

INCLUDES DOUBLE ACTION INFLATING PUMP