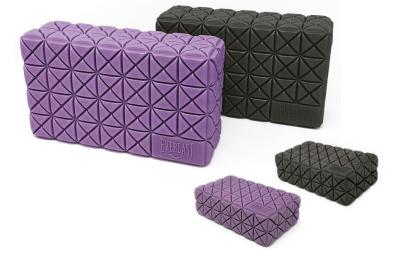

# **YOGA EVA BLOCKS**

MADE OF LIGHTWEIGHT FOAM

Use at three different heights for support.

Rounded edges for comfortyoga blocks are firm, strong and comfortable. They have beveled edges, so they can be packed and Stored easily. Yoga blocks align the body and help support the weight so various poses can be performed.

SKU: EVYBK596-AQ COLOR: Aqua SKU: EVYBK596-PR COLOR: Purple SKU: EVYBK596-BL COLOR: Blue **SKU:** EVYBK596-LM **COLOR:** Lime **SKU:** EVYBK596-RD **COLOR:** Pink SKU: EVYBK596-OR COLOR: Orange SKU: EVYBK596-MB COLOR: Morrocan-blue SKU: EVYBK596-CL COLOR: Coral **SKU:** EVYBK596-GY **COLOR:** Grey SKU: EVYBK596-BK COLOR: Black SKU: EVYBK596-FU COLOR: Fucsia SKU: EVYBK596-VI COLOR: Purple SKU: EVYBK596- LI COLOR: Lilac SKU: EVYBK596- PK COLOR: Pink