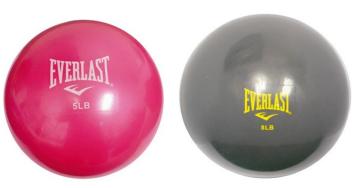

# **FITNESS BALL**

STRENGTH, FLEXIBILITY, FOR AEROBICS, YOGA OR PILATES

Ideal For Core Workouts Ideal For All Fitness Levels Easy Grip Soft Vinyl Exterior Develop Strength And Flexibility Shape And Tone

SKU: EVFB1S05 COLOR: Pink (5lb)
SKU: EVFB1S08 COLOR: Grey (8lb)