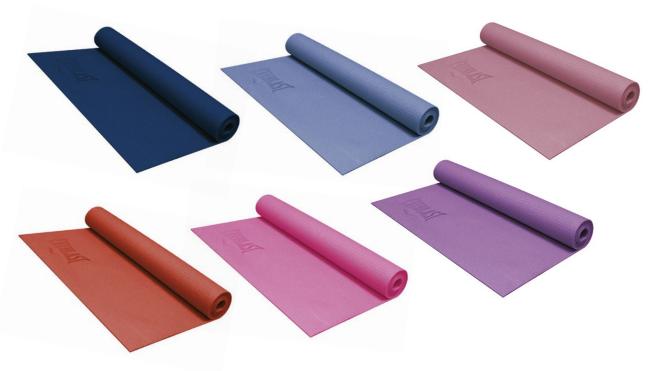

# 5mm PREMIUM YOGA MAT

NATURAL RUBBER BASE ALLOWS THE MAT TO STICK WELL ON THE FLOOR BY GIVING CONFIDENCE TO PERFORM DIFFICULT ASANAS DURING YOGA PRACTICE. PU TOP LAYER OFFERS AN EXCELLENT GRIP AND PLEASANT FEEL.

Body alignment lines help you to focus and adjust your hands and feet to the accurate position while doing. Yoga exercises.

Durable, strong and easy to clean. Superior water imbibition properties.

Covenient carrying string included.

# SKU:EVRM0W502 COLOR:Grey SKU:EVRM0W503 COLOR:Blue

SKU:EVRMOW505 COLOR:Purple SKU:EVRMOW506 COLOR:Pink

EVERLAST

183cm x 68cm x 5mm

CARRY STRAP INCLUDED