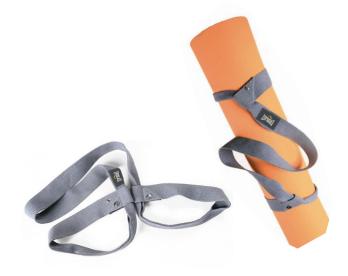

# MAT CARRYING STRAP

Adjustable loops for comfortable carrying of your mat. Compact storage. Lightweight and durable. Fits most standard mats.

SKU: EVYCOW880 COLOR: GRAY