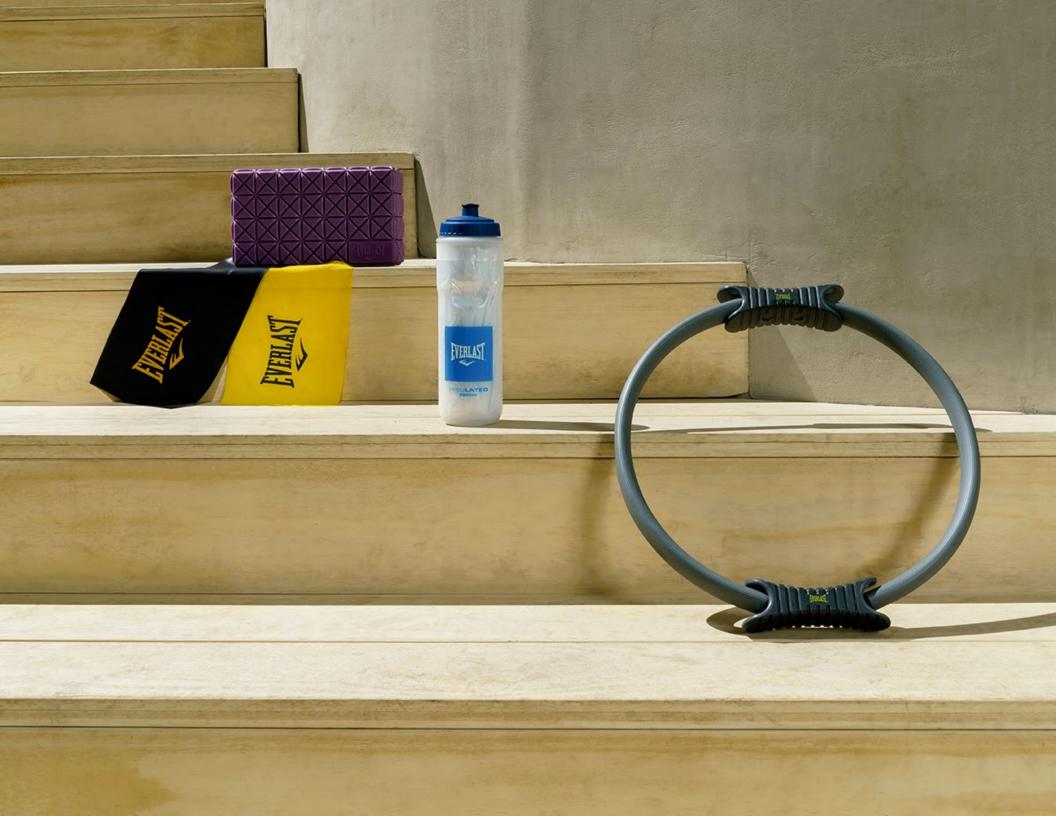

# **PILATES BANDS**

Perfect for strength training, rehabilitation exercises. Helps develop strength, coordination and balance. Work the core abs. .....

**SKU:** EVLX4W830

BAND SET

# **PILATES RESISTANCE BANDS**

Lenghen major muscles. Target the upper and lower body. Work the core abdominals. Improve flexibility. Enhance joint mobility. Sculpt a strong, streamlined physique. 

#### SKU: EVLX5S83

Medium resistance Low resistance

# **PILATES RING**

Suitable for yoga and pilates exercises, can be used to burn belly fat and upper arms, internal and external thighs, abdominal muscles and pelvic muscles.

Tone and build muscle.

Get a full body workout that delivers results and elevates your fitness routine whether you are in a pilates class or your living room.

A fitness ring for training and physiotherapy in the home, gym, office and travel.

SKU: EVPR9W380 COLOR: GREY

Non-slip handle, double-sided groove design