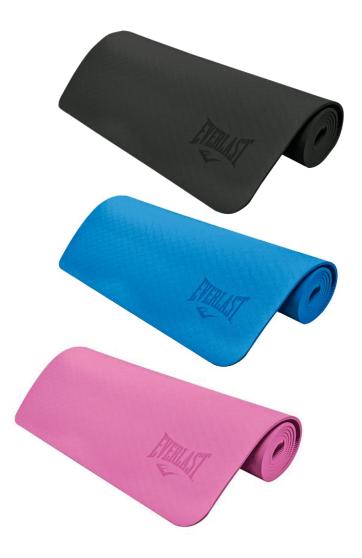

# 6mm YOGA MAT

DESIGNED TO PROVIDE SUPERIOR AND COMFORTABLE FOUNDATION FOR ANY YOGA PRACTICE. Non-slip surface provides stability. Cushioned for extra comfort. Suitable for beginners or experts. Washable - just use soap and water

SKU: EVYM661COLOR: BlackSKU: EVYM662COLOR: GreySKU: EVYM663COLOR: BlueSKU: EVYM664COLOR: PinkSKU: EVYM666COLOR: RedSKU: EVYM668COLOR: Purple